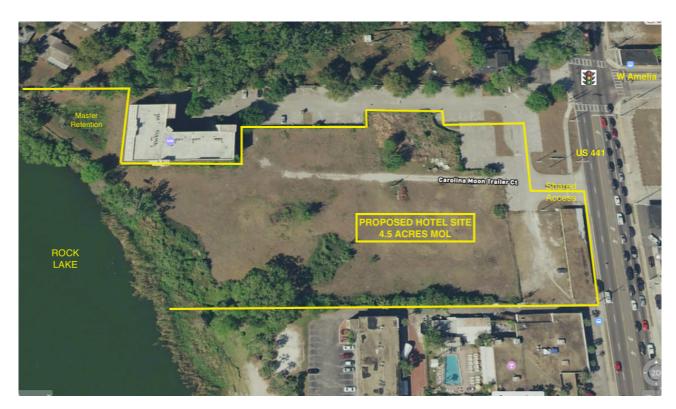

## ORLANDO DEVELOPMENT SITE

424 N Orange Blossom Trail, Orlando, FL 32805

LOCATION: SW Corner of North Orange Blossom Trail and W Amelia Street

Three blocks west of Creative Village and the new UCF downtown campus.

Orange Co. Property Id: 27-22-29-2946-01000

SIZE: 4.5 Acres, mol

HWY FF: 165 ft +/- on N Orange Blossom Trail

ZONING: PD/SP Gardens

Zoning may be amended to MU1.

FLU: Mixed Use Medium Intensity

TRAFFIC: 27,855 VPD

POTENTIAL USES: Hotel, Office, Retail,

Residential

**SURVEY** 