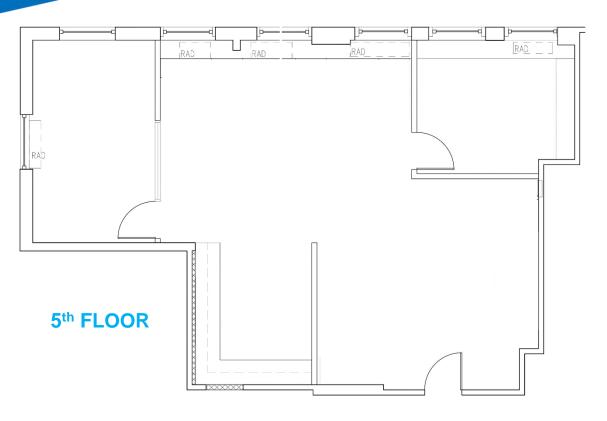

## 1,650 RSF | \$6,600/M0 FOR LEASE

## **HIGHLIGHTS**

- · Free rent and move-in package offered
- New 1<sup>st</sup> Class Installation
- Glass conference room/office
- Tenant-controlled HVAC
- · New lobby and bike storage
- · File storage space available
- · Bright corner space with two window walls