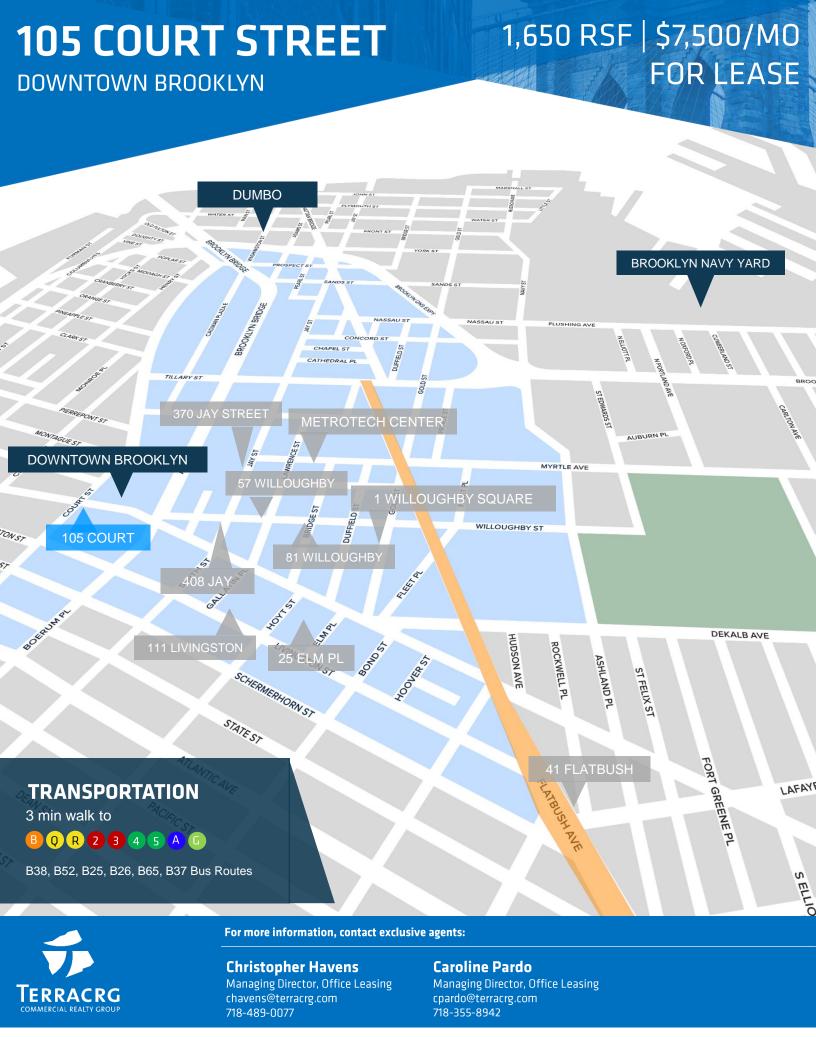

# **105 COURT STREET**

**DOWNTOWN BROOKLYN** 

## 1,650 RSF | \$6,600/M0 FOR LEASE

### **CROSS STREETS**

Corner of Schermerhorn and Court St.

## **NEIGHBORING TENANTS**

For more information, contact exclusive agents:

# 1,650 RSF | \$7,500/M0 FOR LEASE

For more information, contact exclusive agents: