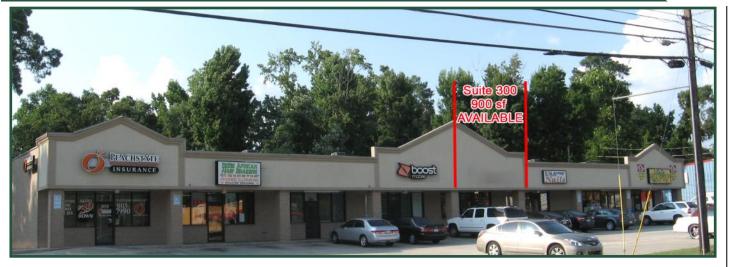

**Retail Space For Lease** 3249-3253 Mercer University Drive Macon, GA 31204

## **Contact Agent for Lease Rates**

| Space Available:<br>Built: | Suite 300 - 900 SF<br>Tenant pays utilities<br>Landlord pays taxes, water, trash<br>2008       |  |  |
|----------------------------|------------------------------------------------------------------------------------------------|--|--|
| Traffic:                   | 24,500 vehicles per day                                                                        |  |  |
| Notes:                     | This retail center has great<br>visibility and is conveniently<br>located near the Macon Mall. |  |  |
| Current Tenants:           | Peach State Insurance, Boost<br>Mobile, USA Nails, BeBe African<br>Hair Braiding               |  |  |