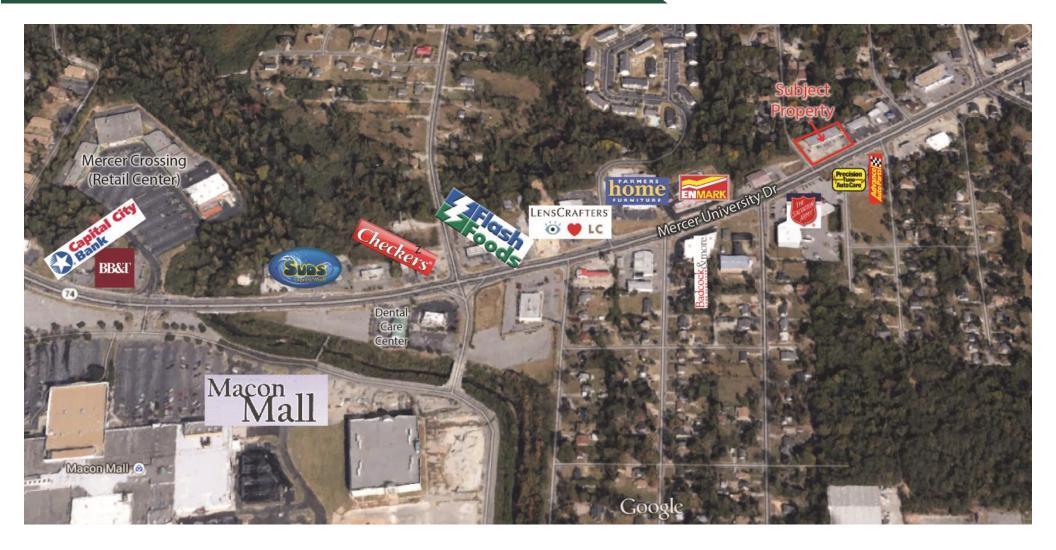

## **Contact Agent for Lease Rates**

| Space Available:<br>Built: | Suite 300 - 900 SF<br>Tenant pays utilities<br>Landlord pays taxes, water, trash<br>2008       |  |  |
|----------------------------|------------------------------------------------------------------------------------------------|--|--|
| Traffic:                   | 24,500 vehicles per day                                                                        |  |  |
| Notes:                     | This retail center has great<br>visibility and is conveniently<br>located near the Macon Mall. |  |  |
| Current Tenants:           | Peach State Insurance, Boost<br>Mobile, USA Nails, BeBe African<br>Hair Braiding               |  |  |