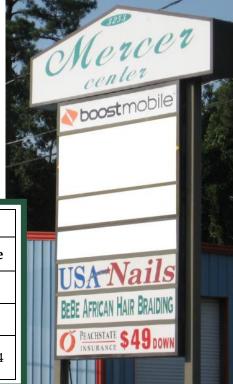

## **Contact Agent for Lease Rates**

| Space Available:<br>Built: | Suite 300 - 900 SF<br>Tenant pays utilities<br>Landlord pays taxes, water, trash<br>2008       |  |  |
|----------------------------|------------------------------------------------------------------------------------------------|--|--|
| Traffic:                   | 24,500 vehicles per day                                                                        |  |  |
| Notes:                     | This retail center has great<br>visibility and is conveniently<br>located near the Macon Mall. |  |  |
| Current Tenants:           | Peach State Insurance, Boost<br>Mobile, USA Nails, BeBe African<br>Hair Braiding               |  |  |