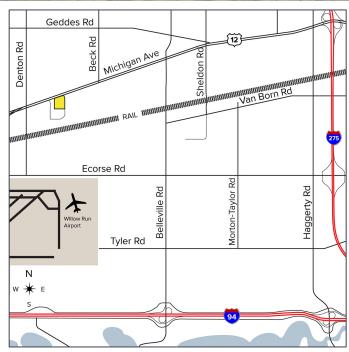

## MICHIGAN AVENUE VAN BUREN TWP., MICHIGAN

LAND FOR SALE
12.62 Acres Available

## **PROPERTY FEATURES**

- 12.62 acres available
- All utilities at site and roads are complete
- Possible outside storage
- Zoned heavy industrial
- Located within the Michigan Avenue Industrial Park
- Convenient access to I-94/I-275 and close to Willow Run Airport
- Sale Price: \$100,000/acre