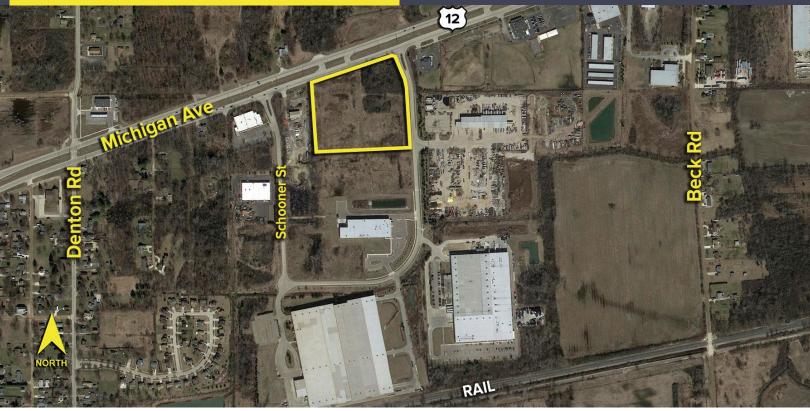

## MICHIGAN AVENUE VAN BUREN TWP., MICHIGAN

LAND FOR SALE
12.62 Acres Available

## **PROPERTY FEATURES**

- 12.62 acres available
- All utilities at site and roads are complete
- Possible outside storage
- Zoned heavy industrial
- Located within the Michigan Avenue Industrial Park
- Convenient access to I-94/I-275 and close to Willow Run Airport
- Sale Price: \$100,000/acre