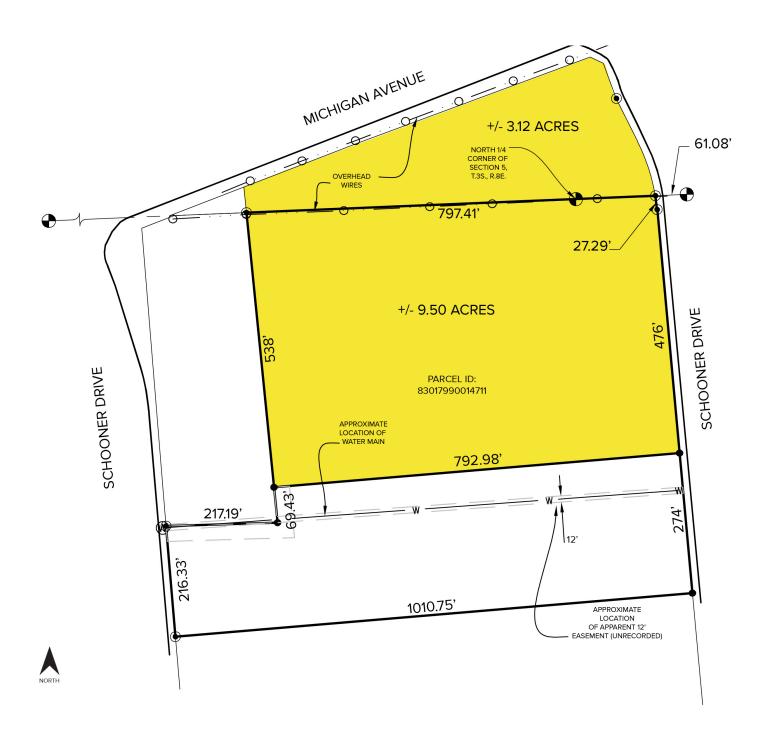

## MICHIGAN AVENUE VAN BUREN TWP., MICHIGAN

LAND FOR SALE
12.62 Acres Available

## **PROPERTY FEATURES**

- 12.62 acres available
- All utilities at site and roads are complete
- Possible outside storage
- Zoned heavy industrial
- Located within the Michigan Avenue Industrial Park
- Convenient access to I-94/I-275 and close to Willow Run Airport
- Sale Price: \$100,000/acre