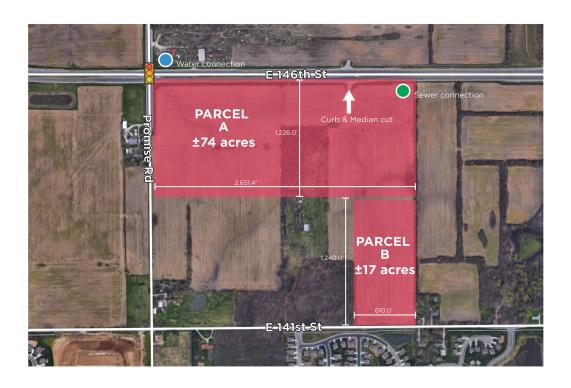

## **ACREAGE**

PARCEL A - 74 ACRES PARCEL B - 17 ACRES

- \* Zoned: Office, Flex, Industrial
- Traffic light intersection
- All utilities available
- + Close, easy access to I-69, SR 37
- \* Restaurant, shopping, hotel amenities nearby

## **SEC 146TH ST & PROMISE RD**

NOBLESVILLE, IN 46060

| UTILITIES | PROVIDERS |
|-----------|-----------|
| UTILITIES | PROVIDERS |

| Water    | Indiana American    | Distance 500' |
|----------|---------------------|---------------|
| Sewer    | City of Noblesville | At site       |
| Electric | Duke Energy         | At site       |
| Gas      | Vectren             | At site       |