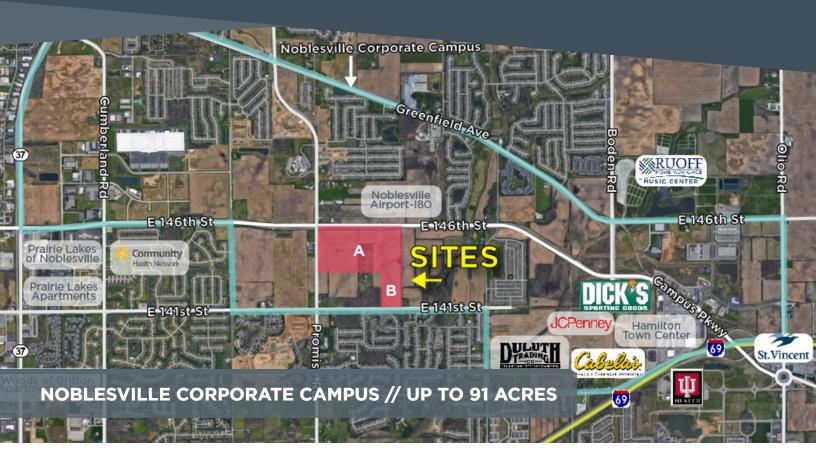

## RESOURCE SEC 146TH ST & PROMISE RD

rcre.com

NOBLESVILLE, IN 46060

LAND

## **ACREAGE**

PARCEL A - 74 ACRES PARCEL B - 17 ACRES

- \* Zoned: Office, Flex, Industrial
- Traffic light intersection
- All utilities available
- + Close, easy access to I-69, SR 37
- \* Restaurant, shopping, hotel amenities nearby