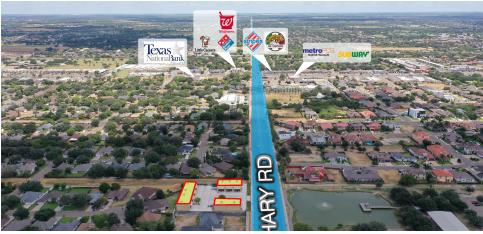

# **PROPERTY OVERVIEW**

Bannworth Business Center is a new-construction development in Mission, TX. The location is prime for any retail, office or professional service user and sits with proximity to shopping, dining and entertainment.

### PROPERTY HIGHLIGHTS

- Proximity to Entertainment, Shopping, and Dining
- Excellent Visibility
- Great Exposure

1821 N. Shary Road , Mission, TX 78572

1821 N. Shary Road , Mission, TX 78572

1821 N. Shary Road , Mission, TX 78572