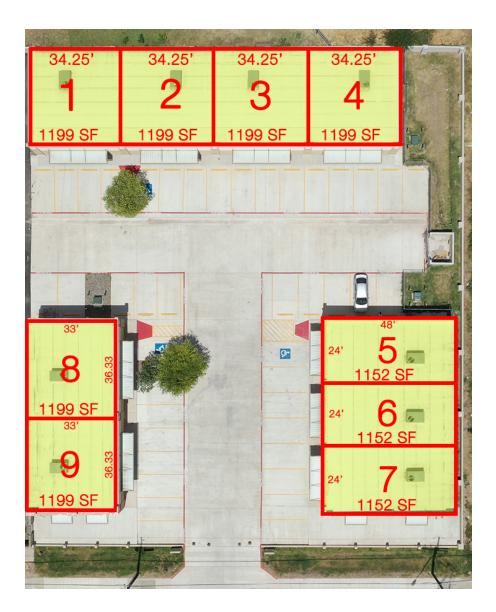

# **OFFERING SUMMARY**

Available SF: 10,650 SF

Lease Rate: \$21.00 SF/Yr (NNN)

NNN: \$3.00/SF

Minimum Divisible: 1,152 SF

Max Contiguous: 4,796 SF

Year Built: 2019