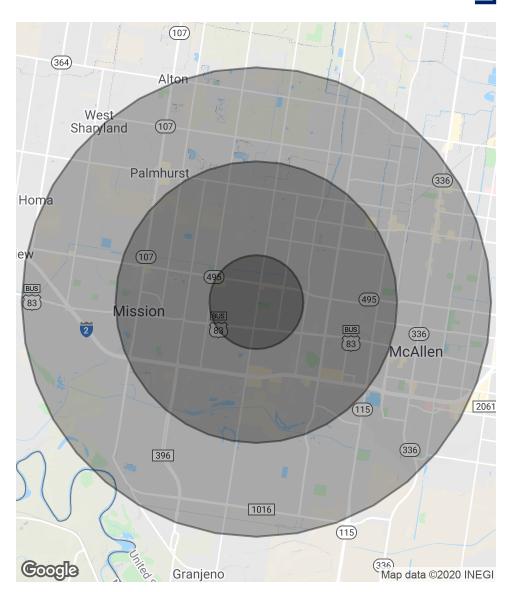

CBCWORLDWIDE.COM

1821 N. Shary Road , Mission, TX 78572

| POPULATION           | 1 MILE   | 3 MILES  | 5 MILES  |
|----------------------|----------|----------|----------|
| Total Population     | 10,004   | 78,678   | 187,173  |
| Average age          | 36.0     | 33.4     | 31.4     |
| Average age (Male)   | 36.2     | 31.6     | 29.9     |
| Average age (Female) | 35.5     | 34.7     | 32.8     |
|                      |          |          |          |
| HOUSEHOLDS & INCOME  | 1 MILE   | 3 MILES  | 5 MILES  |
| Total households     | 2,982    | 24,062   | 56,635   |
| # of persons per HH  | 3.4      | 3.3      | 3.3      |
| Average HH income    | \$75,378 | \$54,699 | \$53,127 |
|                      |          |          |          |

<sup>\*</sup> Demographic data derived from 2010 US Census