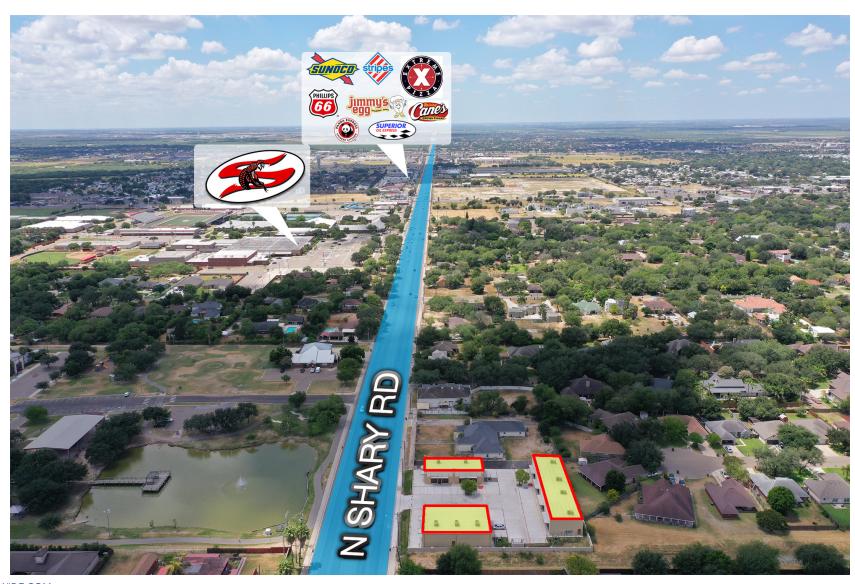

# **PROPERTY OVERVIEW**

Bannworth Business Center is a new-construction development in Mission, TX. The location is prime for any retail, office or professional service user and sits with proximity to shopping, dining and entertainment.

### PROPERTY HIGHLIGHTS

- Proximity to Entertainment, Shopping, and Dining
- Excellent Visibility
- Great Exposure

1821 N. Shary Road , Mission, TX 78572

1821 N. Shary Road , Mission, TX 78572

1821 N. Shary Road , Mission, TX 78572