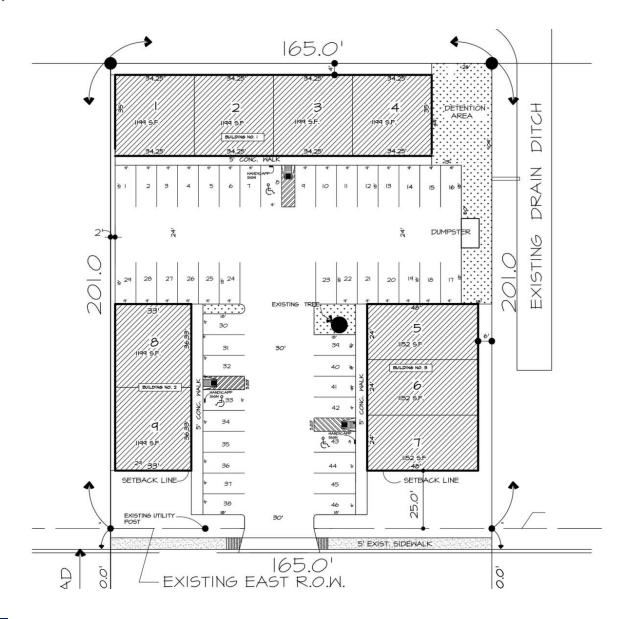

# **OFFERING SUMMARY**

Available SF: 10,650 SF

Lease Rate: \$21.00 SF/Yr (NNN)

NNN: \$3.00/SF

Minimum Divisible: 1,152 SF

Max Contiguous: 4,796 SF

Year Built: 2019

# **PROPERTY OVERVIEW**

Bannworth Business Center is a new-construction development in Mission, TX. The location is prime for any retail, office or professional service user and sits with proximity to shopping, dining and entertainment.

### PROPERTY HIGHLIGHTS

- Proximity to Entertainment, Shopping, and Dining
- Excellent Visibility
- Great Exposure

1821 N. Shary Road , Mission, TX 78572

1821 N. Shary Road , Mission, TX 78572

1821 N. Shary Road , Mission, TX 78572