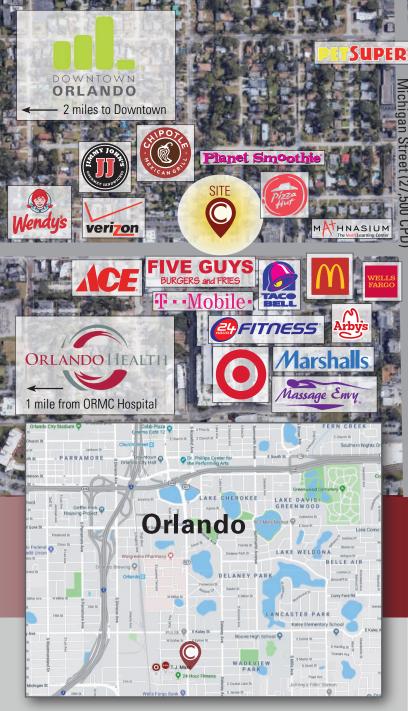

## **PROPERTY HIGHLIGHTS**

- Orlando MSA
- Prime Location Directly on South Orange Avenue Retail Corridor, Located Just 2 Miles South of Downtown Orlando
- Located Across from Target-Anchored SoDo Development
- Walking Distance from Orlando Health
- Parking on Street and in Rear
- Access from Signalized Intersection
- Combined Traffic Count: 60,000 CPD

# Orange Avenue Square 2323 S. Orange Avenue

2323 S. Orange Avenue Orlando, Florida 32806 Lat 28.516, Long -81.376