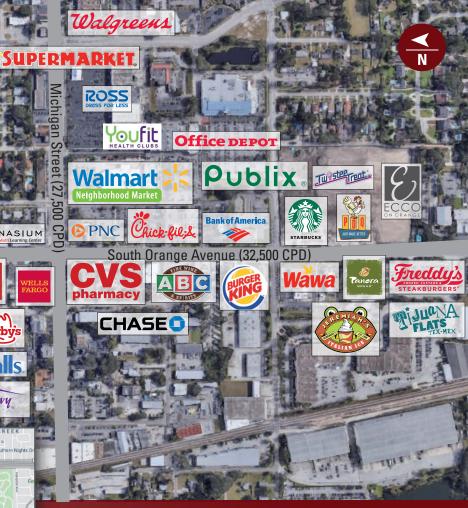

## **PROPERTY HIGHLIGHTS**

- Orlando MSA
- Prime Location Directly on South Orange Avenue Retail Corridor, Located Just 2 Miles South of Downtown Orlando
- Located Across from Target-Anchored SoDo Development
- Walking Distance from Orlando Health
- Parking on Street and in Rear
- Access from Signalized Intersection
- Combined Traffic Count: 60,000 CPD

# Orange Avenue Square 2323 S. Orange Avenue

2323 S. Orange Avenue Orlando, Florida 32806 Lat 28.516, Long -81.376