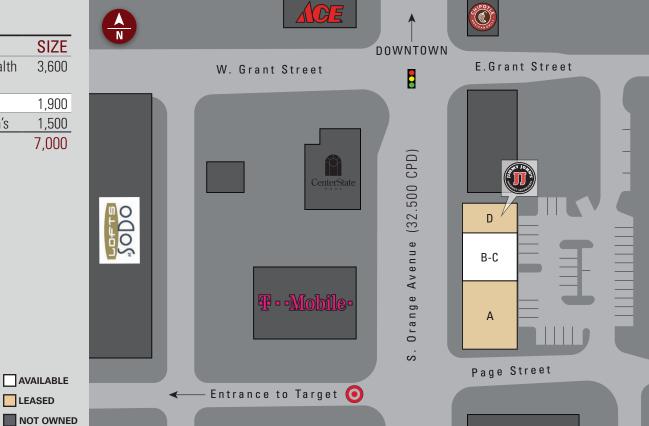

### SITE PLAN

| TENANT         | SIZE                                    |
|----------------|-----------------------------------------|
| Orlando Health | 3,600                                   |
| CareSpot       |                                         |
| AVAILABLE      | 1,900                                   |
| Jlmmy John's   | 1,500                                   |
|                | 7,000                                   |
|                | Orlando Health<br>CareSpot<br>AVAILABLE |