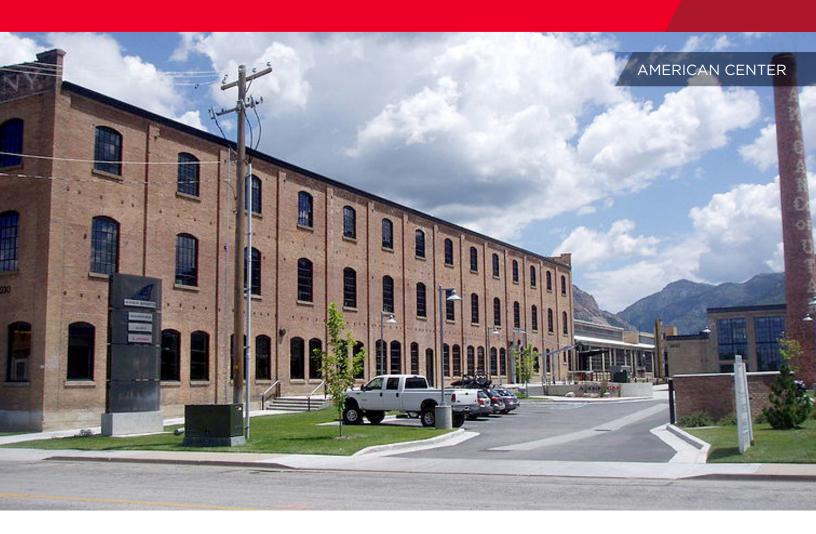

# 2036 Lincoln Avenue Ogden, Utah

### **Property Highlights**

• Size: 1,036 - 2,323 SF

Lease Rate: \$10 - \$13 PSF/ NNN

CAM: \$3.45 PSF

- Located in downtown Ogden
- Parking garage on site
- · Historic building with state of the art renovation
- · Co-tenants include Amer Sports, Van Zeben Architecture, and Davinci School