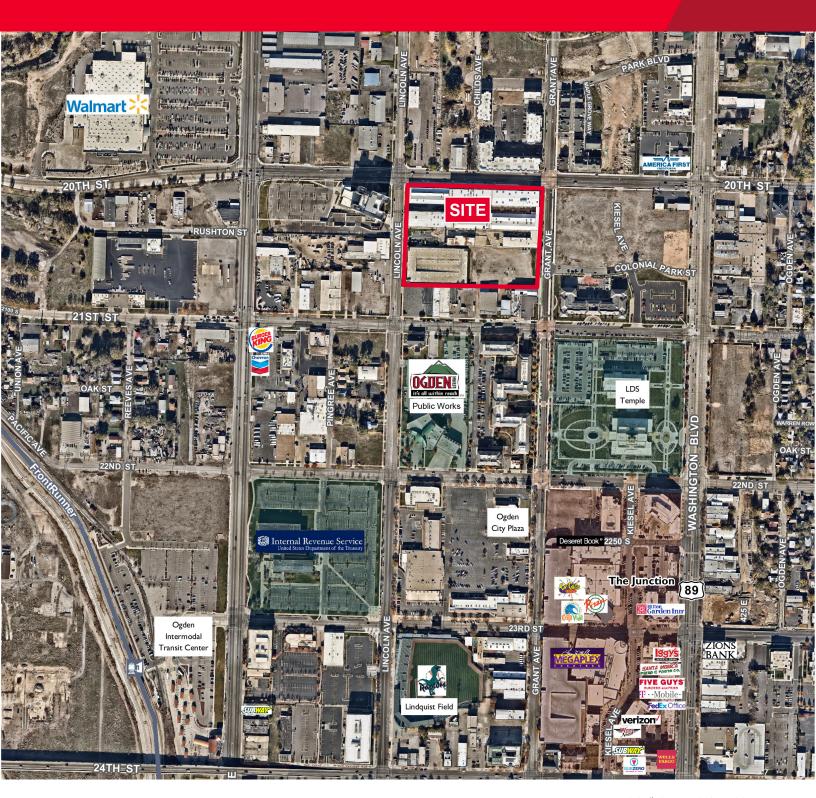

# 2036 Lincoln Avenue Ogden, Utah



### **Property Highlights**

• Size: 1,036 - 2,323 SF

Lease Rate: \$10 - \$13 PSF/ NNN

CAM: \$3.45 PSF

- Located in downtown Ogden
- Parking garage on site
- · Historic building with state of the art renovation
- · Co-tenants include Amer Sports, Van Zeben Architecture, and Davinci School

#### **Mark Swirbul**

Associate +1 801 784 5315 mswirbul@comre.com 372 24<sup>th</sup> Street, Suite 320 Ogden, Utah 84401 Main +1 801 525 3000 Fax +1 801 525 9596

comre.com



## 2036 Lincoln Avenue

Ogden, Utah



#### **Mark Swirbul**

Associate +1 801 784 5315 mswirbul@comre.com 372 24<sup>th</sup> Street, Suite 320 Ogden, Utah 84401 Main +1 801 525 3000 Fax +1 801 525 9596 **comre.com**