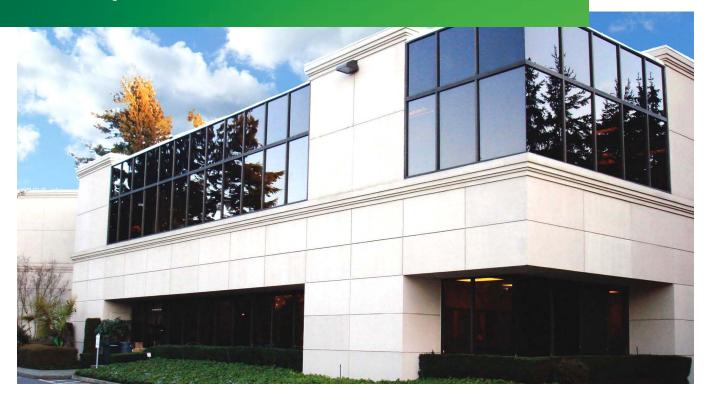

# 2821 NORTHUP WAY BUILDING

Bellevue, Washington 98004

- + Prime SR-520 location; freeway visible
- + Park-like setting
- + Parking ratio: 4 stalls per 1,000 RSF
- + Elevator served