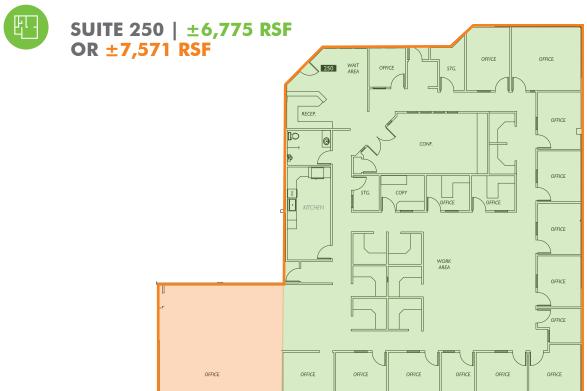

#### **AVAILABLE SPACE**

- + Suite 200: ±3,091 RSF
- **+ Suite 250**:  $\pm 6,775$  RSF or up to  $\pm 7,571$  RSF
- + Available August 1, 2021 (or sooner)
- + \$39.50 per RSF, Full Service
- + Upgraded finishes throughout the building