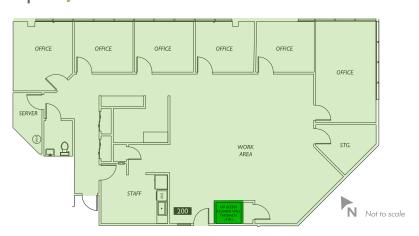

#### **AVAILABLE SPACE**

- + Suite 200: ±3,091 RSF
- **+ Suite 250**:  $\pm 6,775$  RSF or up to  $\pm 7,571$  RSF
- + Available August 1, 2021 (or sooner)
- + \$39.50 per RSF, Full Service
- + Upgraded finishes throughout the building

## **SUITE 200 | ±3,091 RSF**

© 2021 CBRE, Inc. All rights reserved. This information has been obtained from sources believed reliable, but has not been verified for accuracy or completeness. You should conduct a careful, independent investigation of the property and verify all information. Any reliance on this information is solely at your own risk. CBRE and the CBRE logo are service marks of CBRE, Inc. All other marks displayed on this document are the property of their respective owners. Photos herein are the property of their respective owners. Use of these images without the express written consent of the owner is prohibited. jg 5-5-21