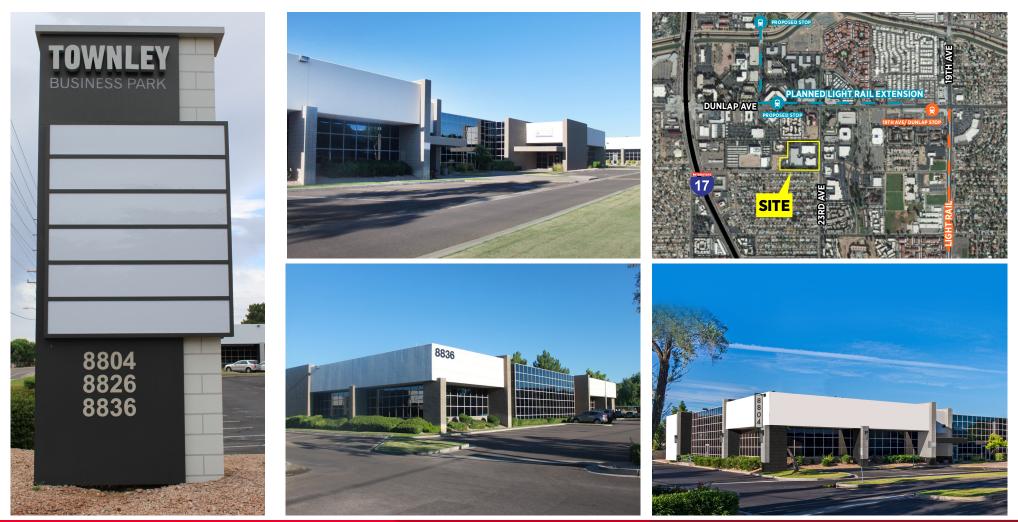

74

303

85

101

60

10-

PROPERTY

51

143

101

- Electrical: 277/480 Volt, 3 Phase
- Parking Ratio 4:1000 with expansion capabilities to 8:1000
- Excellent Freeway Access via Interstate 17

#### 8804 N 23rd Ave

#### Building A

- ±26.480 Total Square Feet ٠
- Leased .

#### 8836 N 23rd Ave

#### Building B

- ±36,226 Total Square Feet
- Leased .

#### 8826 N 23rd Ave

#### Building C

- ±59.019 Total Square Feet ٠
- Available Suites: .
  - C-1: 26.409 SF
  - C-3: 4.683 SF
  - C-4: 5.045 SF
  - C-5: 12132 SE

Contiguous to ±48,269 SF



# TOWNLEY **BUSINESS PARK**



#### **GREG MCMILLAN**

Director +1 602 229 5922 greg.mcmillan@cushwake.com



2555 E. Camelback Rd, Suite 400 Phoenix, Arizona 85016 ph:+16029549000 fx:+1 602 253 0528 www.cushmanwakefield.com

#### **MONUMENT SIGNAGE**



### **TOWNLEY** BUSINESS PARK

Interstate 17 & Dunlap Road 8804, 8826, 8836 North 23rd Avenue, Phoenix AZ

©2019 Cushman & Wakefield. All rights reserved. The information contained in this communication is shirtly confidential. This information has been obtained from sources believed to be reliable but has not been verified. No warrantly or representation, express or implied, is made as to the contained in the property (or properties) referenced herein or as to the accuracy or completeness of the information contained herein, and same is submitted subject to errors, omissions, change of price, terd as or been contained withdraw without norticiand bring and to any special listing contains impact by the property or owner(3). Any projections, opinion or estimates are subject to uncreating a