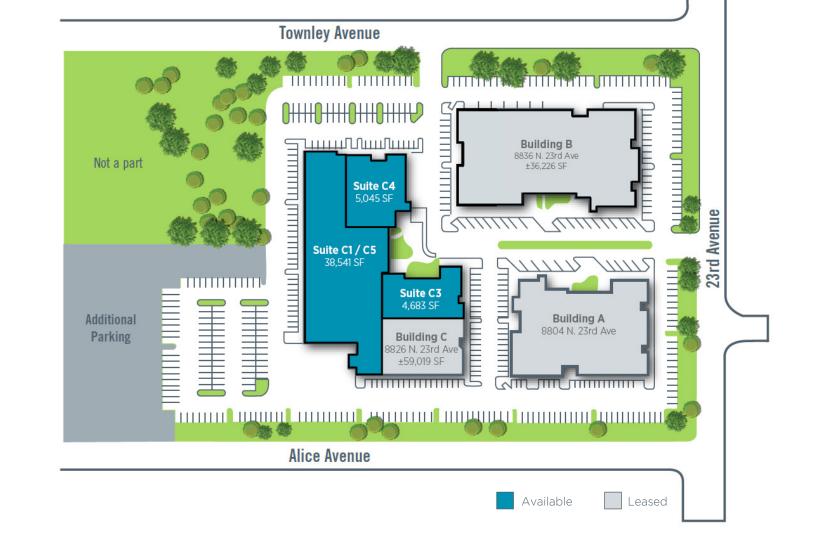

#### **PROPERTY FEATURES**

- ±121,725 SF in 3 Buildings
- ±4,683 SF to ±48,000 SF Available
- 18' Clear Height
- IP Zoning, City of Phoenix Office & Industrial Uses
- 10' x 10' Grade Level Roll-Up Doors
- On-site security and extensive security camera system

#### 8804 N 23rd Ave

#### Building A

- ±26.480 Total Square Feet ٠
- Leased .

#### 8836 N 23rd Ave

#### Building B

- ±36,226 Total Square Feet
- Leased .

#### 8826 N 23rd Ave

#### Building C

- ±59.019 Total Square Feet ٠
- Available Suites: .
  - C-1: 26.409 SF
  - C-3: 4.683 SF
  - C-4: 5.045 SF
  - C-5: 12132 SE

Contiguous to ±48,269 SF