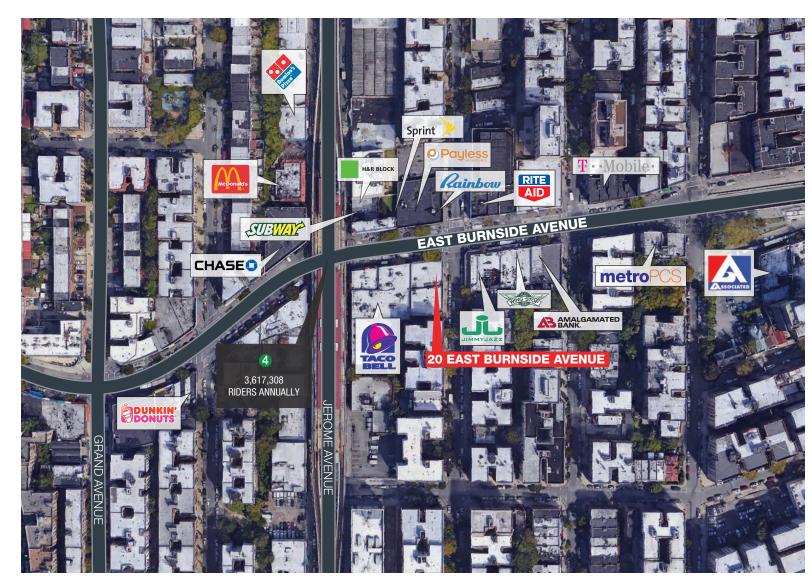

## SPACE **DETAILS**

| LOCATION                                  | POSSESSION                                                                                                                                           |
|-------------------------------------------|------------------------------------------------------------------------------------------------------------------------------------------------------|
| Southwest corner of Walton Avenue         | Immediate                                                                                                                                            |
| APPROXIMATE SIZE                          | RENT                                                                                                                                                 |
| Ground Floor 2,650 SF*                    | \$80 PSF                                                                                                                                             |
| *Plus full Basement                       | SITE STATUS                                                                                                                                          |
| CEILING HEIGHT                            | Formerly Jimmy Jazz                                                                                                                                  |
| 18 FT                                     | NEIGHBORS                                                                                                                                            |
| FRONTAGE<br>24 FT on East Burnside Avenue | Foot Locker, Rainbow, Payless ShoeSource, Chase and Rite Aid                                                                                         |
| 130 FT on Walton Avenue TERM Negotiable   | Located on the corner of Walton Avenue in a busy shopping district<br>One block to the Burnside Avenue 4 train with an annual ridership of 3,617,308 |