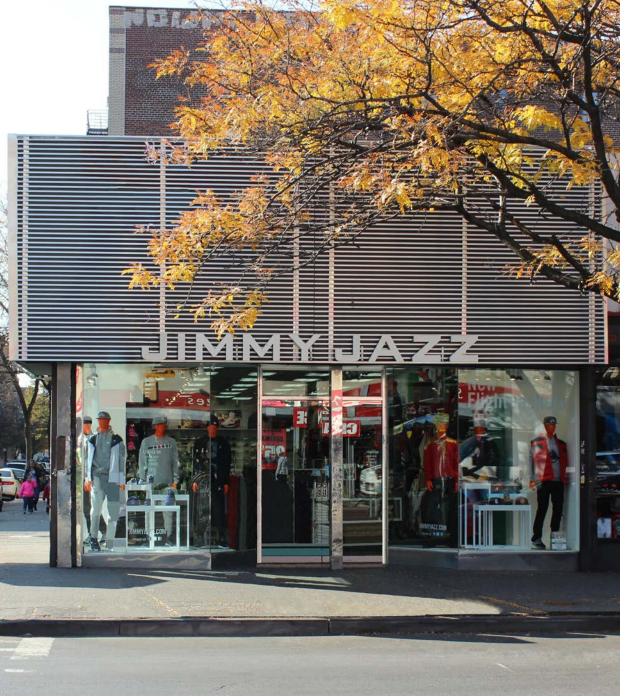

## SPACE **DETAILS**

| LOCATION                                  | POSSESSION                                                                                                                                           |
|-------------------------------------------|------------------------------------------------------------------------------------------------------------------------------------------------------|
| Southwest corner of Walton Avenue         | Immediate                                                                                                                                            |
| APPROXIMATE SIZE                          | RENT                                                                                                                                                 |
| Ground Floor 2,650 SF*                    | \$80 PSF                                                                                                                                             |
| *Plus full Basement                       | SITE STATUS                                                                                                                                          |
| CEILING HEIGHT                            | Formerly Jimmy Jazz                                                                                                                                  |
| 18 FT                                     | NEIGHBORS                                                                                                                                            |
| FRONTAGE<br>24 FT on East Burnside Avenue | Foot Locker, Rainbow, Payless ShoeSource, Chase and Rite Aid                                                                                         |
| 130 FT on Walton Avenue TERM Negotiable   | Located on the corner of Walton Avenue in a busy shopping district<br>One block to the Burnside Avenue 4 train with an annual ridership of 3,617,308 |