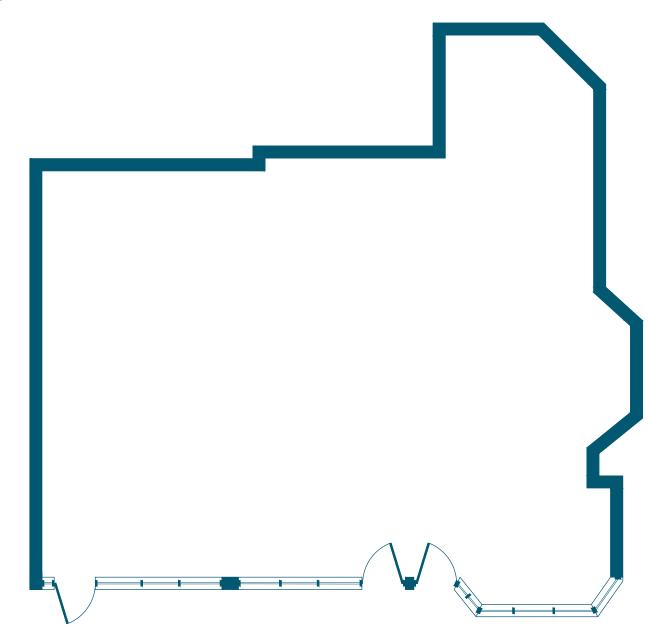

## **FLOORPLANS & DETAILS**

Space1,582 SFCeiling Height15 FTFrontage45 FTDimensions45 FT x 35 FT