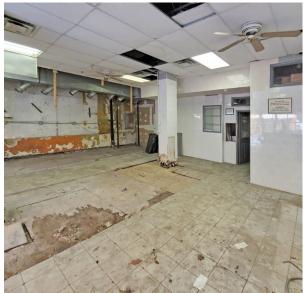

--------------|----------|----------------|----------|
| Between Halsey St<br>& Macon St | 1,582 SF | 15 FT          | 45 FT    |

| DIMENSIONS    | ZONING   | OCCUPANCY | ASKING RENT  |
|---------------|----------|-----------|--------------|
| 45 FT x 35 FT | R6A/C2-4 | Immediate | Upon Request |

## **HIGHLIGHTS**

- 45 Feet of Frontage on Nostrand Ave
- Situated on a Busy Commercial Corridor
- Directly Adjacent to Fulton St
- Conveniently Located between Bed-Stuy and Clinton Hill
- Less then 2 Minute Walk to Nostrand Ave A & C Trains
- Home to Upwardly Mobile Professionals and Young Families
- Perfect Opportunity to Establish a Strong Presence in the Area



## **FLOORPLANS & DETAILS**



Space1,582 SFCeiling Height15 FTFrontage45 FTDimensions45 FT x 35 FT

## **EXISTING CONDITION**









## **NEIGHBORHOOD DEMOGRAPHICS**



201,302

POPULATION WITHIN 1-MILE RADIUS



36 Years

AVERAGE POPULATION AGE



18.37%

POPULATION GROWTH SINCE 2010



\$79,488

AVERAGE HHI WITHIN 1-MILE RADIUS



4,443

TOTAL BUSINESSES WITHIN 1-MILE RADIUS



\$1.7 bn

ANNUAL SPENDING WITHIN 1-MILE RADIUS

#### **NEIGHBORHOOD & TRANSPORTATION**

#### NEIGHBORHOOD TENANTS

Le Paris Dakar

Brooklyn Baby Cakes

Ma's Fish & Chips Plus

H&R Block

ŻABKA

Bunny

Brooklyn Tea

Abir

Walgreens Pharmacy

**Arlington Place** 

McDonald's

Charlies Records

Taco Bell

**Burger King** 

**Bravo Supermarkets** 

**Explode Studios** 

Liberty Tax Service

Gallery 30

A&A Bake Doubles and Roti

Smokey Island Grille

Ali's Trinidad Roti Shop

#### TRANSPORTATION

Min Walk at Nostrand Avenue

12 Min Walk at Fr