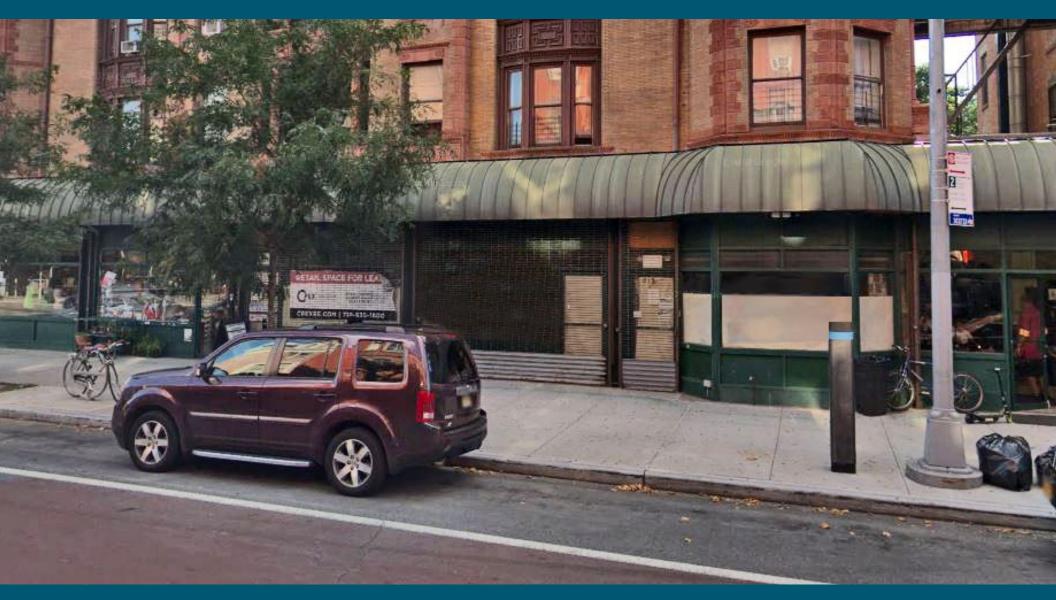

## **512 NOSTRAND AVENUE**

### **SPACE HIGHLIGHTS**

| LOCATION                        | SPACE    | CEILING HEIGHT | FRONTAGE |
|---------------------------------|----------|----------------|----------|
| Between Halsey St<br>& Macon St | 1,582 SF | 15 FT          | 45 FT    |

## **HIGHLIGHTS**

- 45 Feet of Frontage on Nostrand Ave
- Situated on a Busy Commercial Corridor
- Directly Adjacent to Fulton St
- Conveniently Located between Bed-Stuy and Clinton Hill
- Less then 2 Minute Walk to Nostrand Ave A & C Trains
- Home to Upwardly Mobile Professionals and Young Families
- Perfect Opportunity to Establish a Strong Presence in the Area