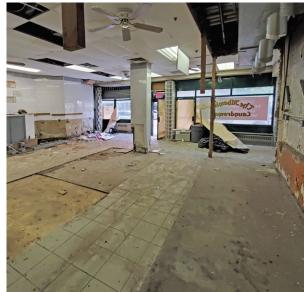

----------|----------|----------------|----------|
| Between Halsey St<br>& Macon St | 1,582 SF | 15 FT          | 45 FT    |

| DIMENSIONS    | ZONING   | OCCUPANCY | ASKING RENT  |
|---------------|----------|-----------|--------------|
| 45 FT x 35 FT | R6A/C2-4 | Immediate | Upon Request |

## **HIGHLIGHTS**

- 45 Feet of Frontage on Nostrand Ave
- Situated on a Busy Commercial Corridor
- Directly Adjacent to Fulton St
- Conveniently Located between Bed-Stuy and Clinton Hill
- Less then 2 Minute Walk to Nostrand Ave A & C Trains
- Home to Upwardly Mobile Professionals and Young Families
- Perfect Opportunity to Establish a Strong Presence in the Area



## **FLOORPLANS & DETAILS**



Space1,582 SFCeiling Height15 FTFrontage45 FTDimensions45 FT x 35 FT

## **EXISTING CONDITION**









## **NEIGHBORHOOD DEMOGRAPHICS**



201,302

POPULATION WITHIN 1-MILE RADIUS



36 Years

AVERAGE POPULATION AGE



18.37%

POPULATION GROWTH SINCE 2010



\$79,488

AVERAGE HHI WITHIN 1-MILE RADIUS



4,443

TOTAL BUSINESSES WITHIN 1-MILE RADIUS



\$1.7 bn

ANNUAL SPENDING WITHIN 1-MILE RADIUS

#### **NEIGHBORHOOD & TRANSPORTATION**

#### NEIGHBORHOOD TENANTS

Le Paris Dakar

Brooklyn Baby Cakes

Ma's Fish & Chips Plus

H&R Block

ŻABKA

Bunny

Brooklyn Tea

Abir

Walgreens Pharmacy

**Arlington Place** 

McDonald's

Charlies Records

Taco Bell

**Burger King** 

**Bravo Supermarkets** 

**Explode Studios** 

Liberty Tax Service

Gallery 30

A&A Bake Doubles and Roti

Smokey Island Grille

Ali's Trinidad Roti Shop

#### TRANSPORTATION

Min Walk at Nostrand Avenue

12 Min Walk at Frankl