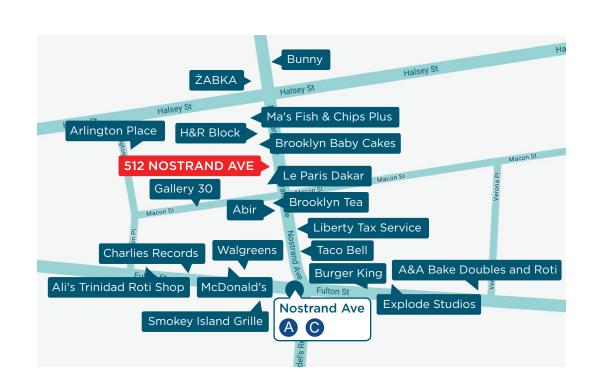

#### **NEIGHBORHOOD & TRANSPORTATION**

#### NEIGHBORHOOD TENANTS

Le Paris Dakar

Brooklyn Baby Cakes

Ma's Fish & Chips Plus

H&R Block

ŻABKA

Bunny

Brooklyn Tea

Abir

Walgreens Pharmacy

**Arlington Place** 

McDonald's

Charlies Records

Taco Bell

**Burger King** 

**Bravo Supermarkets** 

**Explode Studios** 

Liberty Tax Service

Gallery 30

A&A Bake Doubles and Roti

Smokey Island Grille

Ali's Trinidad Roti Shop