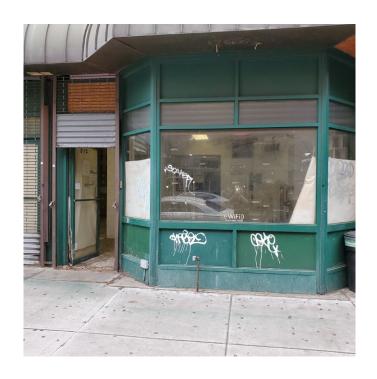

AVENUE**

### **SPACE HIGHLIGHTS**

| LOCATION                        | SPACE    | CEILING HEIGHT | FRONTAGE |
|---------------------------------|----------|----------------|----------|
| Between Halsey St<br>& Macon St | 1,582 SF | 15 FT          | 45 FT    |

| DIMENSIONS    | ZONING   | OCCUPANCY | ASKING RENT  |
|---------------|----------|-----------|--------------|
| 45 FT x 35 FT | R6A/C2-4 | Immediate | Upon Request |

## **HIGHLIGHTS**

- 45 Feet of Frontage on Nostrand Ave
- Situated on a Busy Commercial Corridor
- Directly Adjacent to Fulton St
- Conveniently Located between Bed-Stuy and Clinton Hill
- Less then 2 Minute Walk to Nostrand Ave A & C Trains
- Home to Upwardly Mobile Professionals and Young Families
- Perfect Opportunity to Establish a Strong Presence in the Area



## **FLOORPLANS & DETAILS**



Space1,582 SFCeiling Height15 FTFrontage45 FTDimensions45 FT x 35 FT

## **EXISTING CONDITION**









## **NEIGHBORHOOD DEMOGRAPHICS**



201,302

POPULATION WITHIN 1-MILE RADIUS



36 Years

AVERAGE POPULATION AGE



18.37%

POPULATION GROWTH SINCE 2010



\$79,488

AVERAGE HHI WITHIN 1-MILE RADIUS



4,443

TOTAL BUSINESSES WITHIN 1-MILE RADIUS



\$1.7 bn

ANNUAL SPENDING WITHIN 1-MILE RADIUS

#### **NEIGHBORHOOD & TRANSPORTATION**

#### NEIGHBORHOOD TENANTS

Le Paris Dakar

Brooklyn Baby Cakes

Ma's Fish & Chips Plus

H&R Block

ŻABKA

Bunny

Brooklyn Tea

Abir

Walgreens Pharmacy

**Arlington Place** 

McDonald's

Charlies Records

Taco Bell

**Burger King** 

**Bravo Supermarkets** 

**Explode Studios** 

Liberty Tax Service

Gallery 30

A&A Bake D