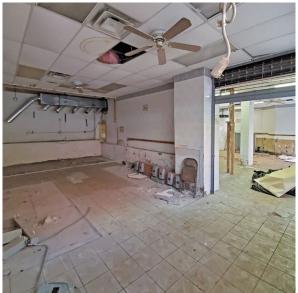

------------|----------|----------------|----------|
| Between Halsey St<br>& Macon St | 1,582 SF | 15 FT          | 45 FT    |

| DIMENSIONS    | ZONING   | OCCUPANCY | ASKING RENT  |
|---------------|----------|-----------|--------------|
| 45 FT x 35 FT | R6A/C2-4 | Immediate | Upon Request |

## **HIGHLIGHTS**

- 45 Feet of Frontage on Nostrand Ave
- Situated on a Busy Commercial Corridor
- Directly Adjacent to Fulton St
- Conveniently Located between Bed-Stuy and Clinton Hill
- Less then 2 Minute Walk to Nostrand Ave A & C Trains
- Home to Upwardly Mobile Professionals and Young Families
- Perfect Opportunity to Establish a Strong Presence in the Area



## **FLOORPLANS & DETAILS**



Space1,582 SFCeiling Height15 FTFrontage45 FTDimensions45 FT x 35 FT

## **EXISTING CONDITION**









## **NEIGHBORHOOD DEMOGRAPHICS**



201,302

POPULATION WITHIN 1-MILE RADIUS



36 Years

AVERAGE POPULATION AGE



18.37%

POPULATION GROWTH SINCE 2010



\$79,488

AVERAGE HHI WITHIN 1-MILE RADIUS



4,443

TOTAL BUSINESSES WITHIN 1-MILE RADIUS



\$1.7 bn

ANNUAL SPENDING WITHIN 1-MILE RADIUS

#### **NEIGHBORHOOD & TRANSPORTATION**

#### NEIGHBORHOOD TENANTS

Le Paris Dakar

Brooklyn Baby Cakes

Ma's Fish & Chips Plus

H&R Block

ŻABKA

Bunny

Brooklyn Tea

Abir

Walgreens Pharmacy

**Arlington Place** 

McDonald's

Charlies Records

Taco Bell

**Burger King** 

**Bravo Supermarkets** 

**Explode Studios** 

Liberty Tax Service

Gallery 30

A&A Bake Doubles and Roti

Smokey Island Grille

Ali's Trinidad Roti Shop

#### TRANSPORTATION

Min Walk at Nostrand Avenue

12 Min Walk at Fran