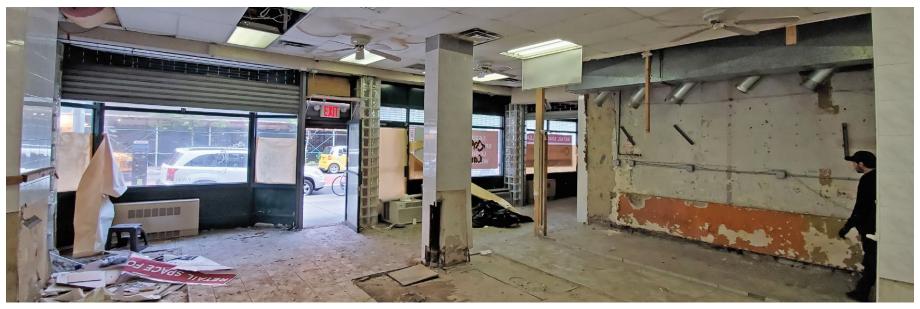

----------------|----------|----------------|----------|
| Between Halsey St<br>& Macon St | 1,582 SF | 15 FT          | 45 FT    |

| DIMENSIONS    | ZONING   | OCCUPANCY | ASKING RENT  |
|---------------|----------|-----------|--------------|
| 45 FT x 35 FT | R6A/C2-4 | Immediate | Upon Request |

## **HIGHLIGHTS**

- 45 Feet of Frontage on Nostrand Ave
- Situated on a Busy Commercial Corridor
- Directly Adjacent to Fulton St
- Conveniently Located between Bed-Stuy and Clinton Hill
- Less then 2 Minute Walk to Nostrand Ave A & C Trains
- Home to Upwardly Mobile Professionals and Young Families
- Perfect Opportunity to Establish a Strong Presence in the Area



## **FLOORPLANS & DETAILS**



Space1,582 SFCeiling Height15 FTFrontage45 FTDimensions45 FT x 35 FT

## **EXISTING CONDITION**









## **NEIGHBORHOOD DEMOGRAPHICS**



201,302

POPULATION WITHIN 1-MILE RADIUS



36 Years

AVERAGE POPULATION AGE



18.37%

POPULATION GROWTH SINCE 2010



\$79,488

AVERAGE HHI WITHIN 1-MILE RADIUS



4,443

TOTAL BUSINESSES WITHIN 1-MILE RADIUS



\$1.7 bn

ANNUAL SPENDING WITHIN 1-MILE RADIUS

#### **NEIGHBORHOOD & TRANSPORTATION**

#### NEIGHBORHOOD TENANTS

Le Paris Dakar

Brooklyn Baby Cakes

Ma's Fish & Chips Plus

H&R Block

ŻABKA

Bunny

Brooklyn Tea

Abir

Walgreens Pharmacy

**Arlington Place** 

McDonald's

Charlies Records

Taco Bell

**Burger King** 

**Bravo Supermarkets** 

**Explode Studios** 

Liberty Tax Service

Gallery 30

A&A Bake Doubles and Roti

Smokey Island Grille

Ali's Trinidad Roti Shop

#### TRANSPORTATION

Min Walk at Nostrand Avenue

12 Min Walk at