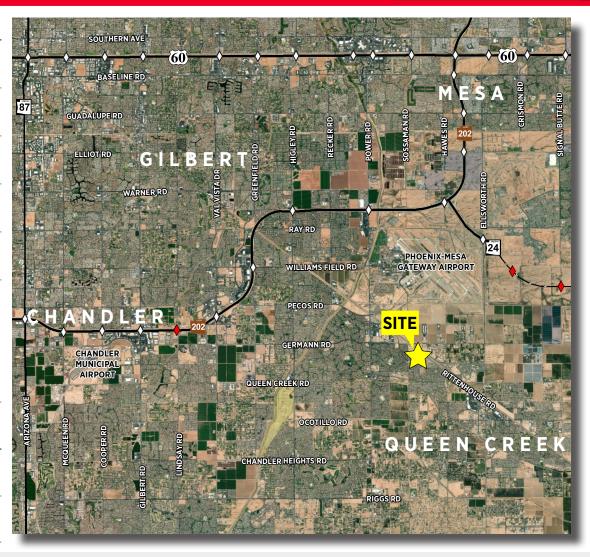

# FOR SALE | ±4.54 ACRES

19417 RITTENHOUSE ROAD | QUEEN CREEK, ARIZONA

E/SEC RITTENHOUSE ROAD AND SOSSAMAN ROAD

## FOR SALE | ±4.54 ACRES

19417 RITTENHOUSE ROAD | QUEEN CREEK, ARIZONA E/SEC RITTENHOUSE ROAD AND SOSSAMAN ROAD

### PROPERTY FEATURES

| PROPERTY FEATURES   |                                                                                                                                                                                      |  |  |  |
|---------------------|--------------------------------------------------------------------------------------------------------------------------------------------------------------------------------------|--|--|--|
| APN                 | 304-61-989                                                                                                                                                                           |  |  |  |
| ZONING              | R1-43                                                                                                                                                                                |  |  |  |
| GENERAL PLAN        | Neighborhood                                                                                                                                                                         |  |  |  |
| 2018 PROPERTY TAXES | \$3,224.98                                                                                                                                                                           |  |  |  |
| PRICING             | \$1,200,000.00 (\$6.00/SF)                                                                                                                                                           |  |  |  |
| OTHER INFORMATION   | <ul> <li>±5 minutes to Phoenix-Mesa<br/>Gateway Airport</li> <li>±10 minutes to SanTan Loop 202<br/>Freeway at Power Road</li> <li>±5 minutes to Downtown Queen<br/>Creek</li> </ul> |  |  |  |
|                     |                                                                                                                                                                                      |  |  |  |