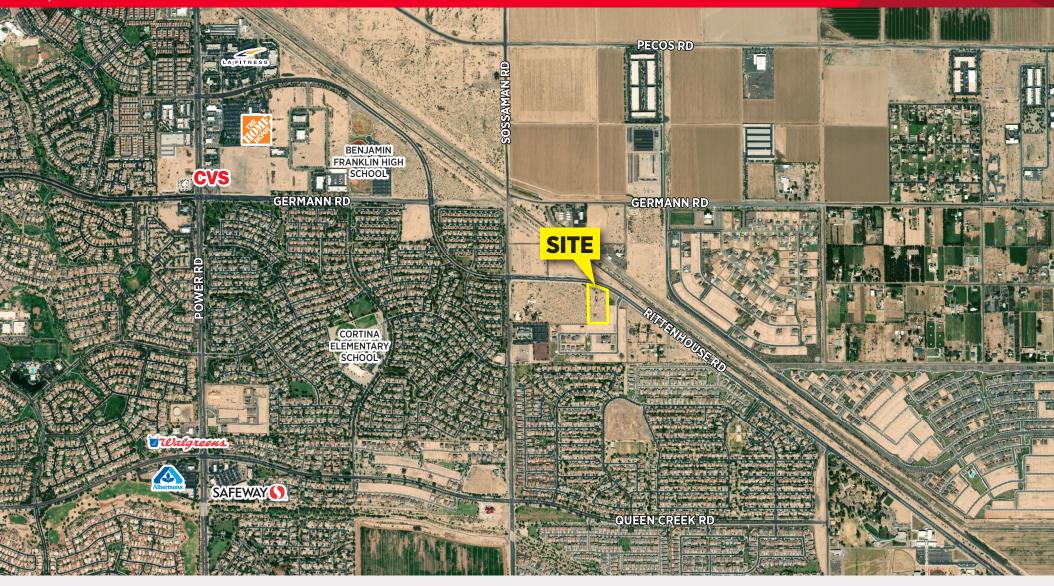

# FOR SALE | ±4.54 ACRES

19417 RITTENHOUSE ROAD | QUEEN CREEK, ARIZONA

E/SEC RITTENHOUSE ROAD AND SOSSAMAN ROAD

## FOR SALE | ±4.54 ACRES

19417 RITTENHOUSE ROAD | QUEEN CREEK, ARIZONA E/SEC RITTENHOUSE ROAD AND SOSSAMAN ROAD

### PROPERTY FEATURES

| PROPERTY FEATURES   |                                                                                                                                                                                      |  |  |  |
|---------------------|--------------------------------------------------------------------------------------------------------------------------------------------------------------------------------------|--|--|--|
| APN                 | 304-61-989                                                                                                                                                                           |  |  |  |
| ZONING              | R1-43                                                                                                                                                                                |  |  |  |
| GENERAL PLAN        | Neighborhood                                                                                                                                                                         |  |  |  |
| 2018 PROPERTY TAXES | \$3,224.98                                                                                                                                                                           |  |  |  |
| PRICING             | \$1,200,000.00 (\$6.00/SF)                                                                                                                                                           |  |  |  |
| OTHER INFORMATION   | <ul> <li>±5 minutes to Phoenix-Mesa<br/>Gateway Airport</li> <li>±10 minutes to SanTan Loop 202<br/>Freeway at Power Road</li> <li>±5 minutes to Downtown Queen<br/>Creek</li> </ul> |  |  |  |
|                     |                                                                                                                                                                                      |  |  |  |