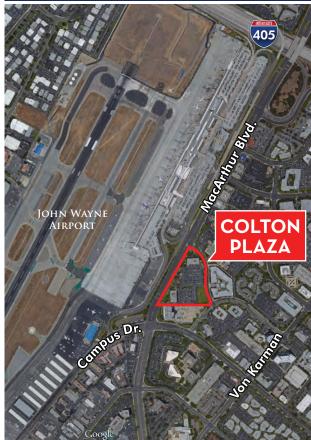

### **PROJECT FEATURES**

- Twin 4-story office buildings totaling 100,000 square feet
- Prominent MacArthur Blvd. frontage with unparalleled access to OC/John Wayne Airport
- Immediate access to the 405, 55 and 73 Freeways
- Adjacent to numerous amenities including hotels, restaurants, financial institutions, and John Wayne Airport
- Campus setting with abundant surface parking and lush park-like areas
- Proactive, attentive ownership

## COLTON PLAZA 18872 MacArthur 18952 MacArthur IN IRVINE, CA

COMMERCIAL REAL ESTATE SERVICES For More Information, Contact:

# 18872 MacArthur

18952 MacArthur IN IRVINE, CA

COLTON PLAZA