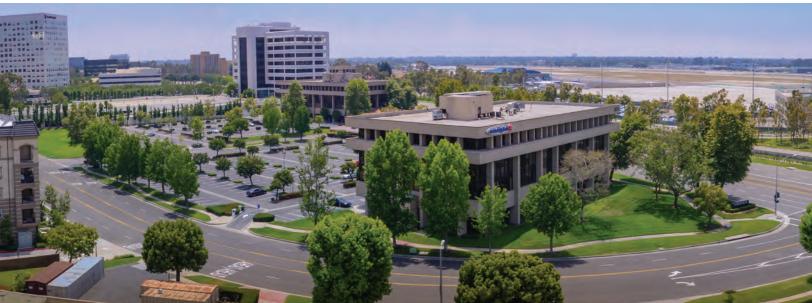

### **PROJECT FEATURES**

- Twin 4-story office buildings totaling 100,000 square feet
- Prominent MacArthur Blvd. frontage with unparalleled access to OC/John Wayne Airport
- Immediate access to the 405, 55 and 73 Freeways
- Adjacent to numerous amenities including hotels, restaurants, financial institutions, and John Wayne Airport
- Campus setting with abundant surface parking and lush park-like areas
- Proactive, attentive ownership

## COLTON PLAZA 18872 MacArthur 18952 MacArthur IN IRVINE, CA

COMMERCIAL REAL ESTATE SERVICES For More Information, Contact:

# 18872 MacArthur

18952 MacArthur IN IRVINE, CA

COLTON PLAZA