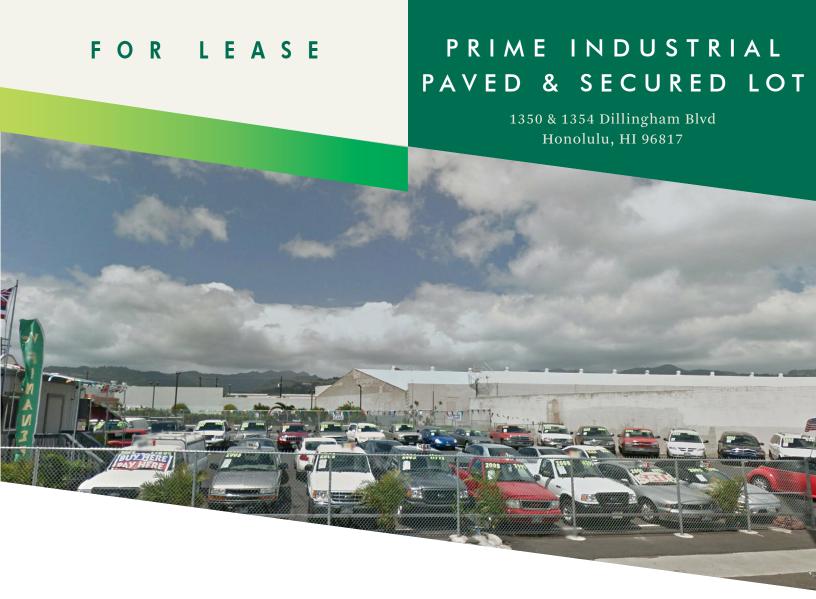

# THE OPPORTUNITY

Two industrial parcels comprised of 10,119 square feet located on Dillingham Blvd available for a short term lease.

# • GREAT LOCATION

Situated near the intersection of Dillingham Blvd and Waiakamilo Rd.

### • OPEN TO MULTIPLE USES

Due to IMX-1 zoning, the paved, spacious lot is able to be used by a plethora of business types.

| PROPERTY DETAILS |                     |
|------------------|---------------------|
| AVAILABLE        | FEBRUARY 1, 2020    |
| TERM             | UNTIL AUG. 31, 2021 |
| TMK(S)           | 1-1-5-022-004; 005  |
| BASE RENT        | \$0.70 PSF/MO       |
| RPT              | \$0.16 PSF/MO       |
| LOT SIZE         | 10,119 SF           |
| ZONING           | IMX-1               |