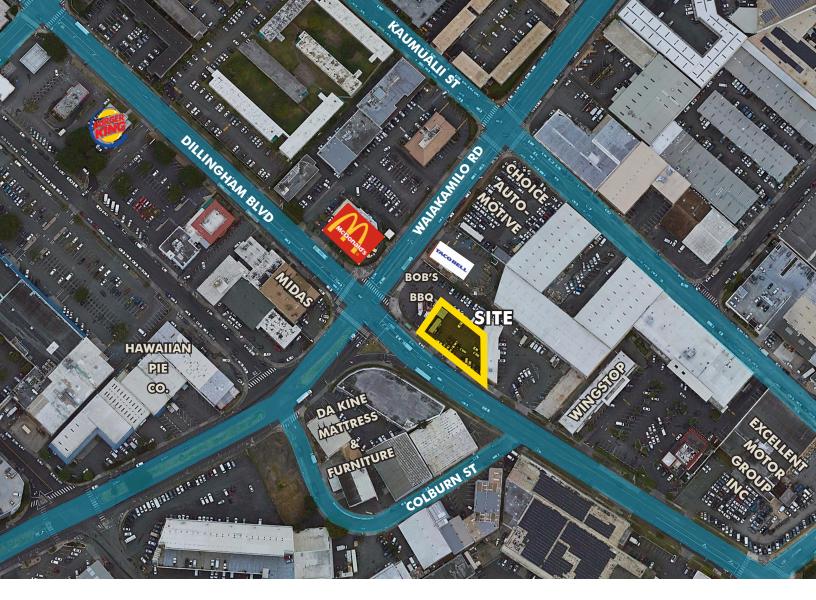

# • GREAT LOCATION

Situated near the intersection of Dillingham Blvd and Waiakamilo Rd.