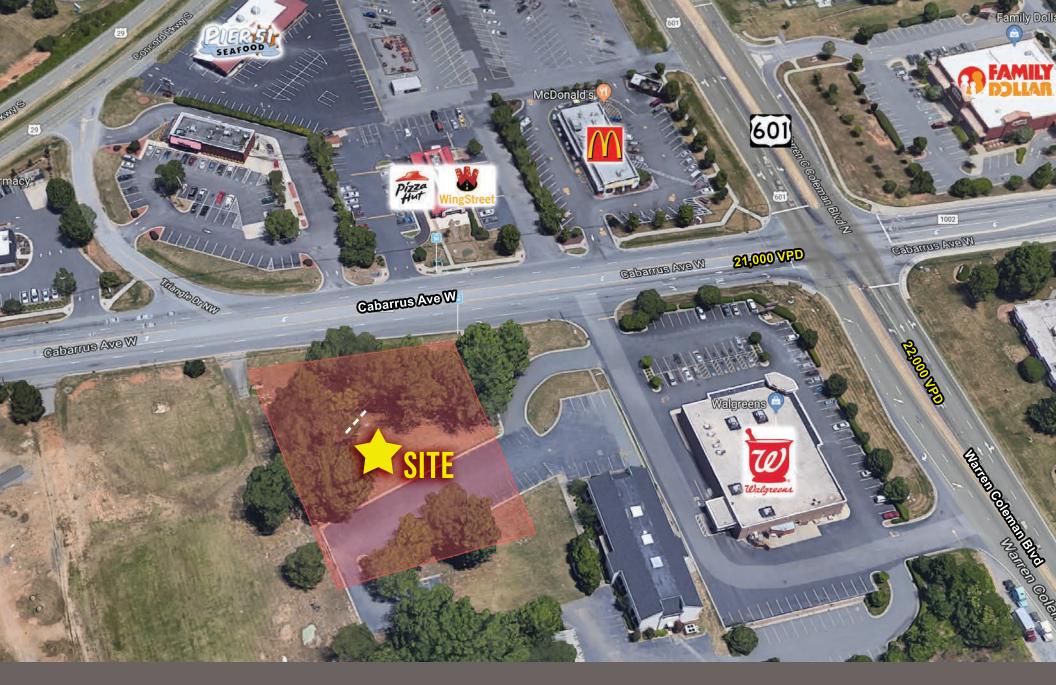

## **ABOUT**

High profile level lot located at/near busy intersection (Hwy 601/Cabarrus Ave. W) in Concord, just blocks from Hwy 29. Site sits just feet from numerous restaurants and other retail venues. Adjacent property/office building (745 Cabarrus Avenue W) is also available.

## **PROPERTY FEATURES**

- High profile lot at busy intersection (Hwy 601 & Cabarrus Ave. W)
- Adjacent property/office building (745 Cabarrus Avenue W) also available

| Demographics      | 1 Mile   | 3 Miles  | 5 Miles  |
|-------------------|----------|----------|----------|
| Total Population  | 3,949    | 44,888   | 96,840   |
| Average HH Income | \$51,551 | \$67,922 | \$76,824 |
| Daytime Employees | 3,785    | 20,399   | 41,801   |
|                   |          |          |          |

Traffic Counts: Cabarrus Ave. W 21,000 VPD | US 601 22,000 VPD

MIKE SULLIVAN | The Nichols Company | (0) 704.373.9797 | (F) 704.373.9798 msullivan@thenicholscompany.com | www.thenicholscompany.com | 1204 Central Avenue, Suite 201, Charlotte, NC 28204