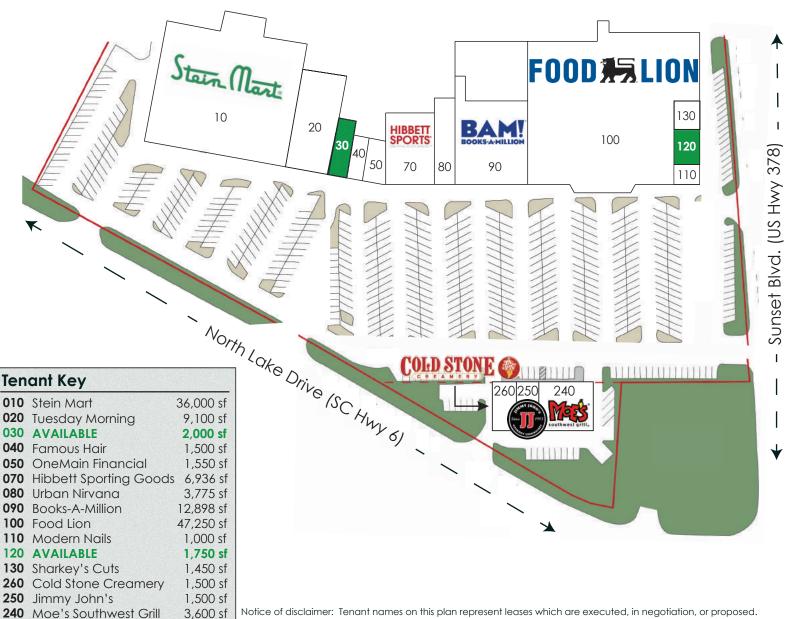

## SHOPPING CENTER HIGHLIGHTS

Lexington Towne Centre I was redeveloped in 2000, with Lexington Towne Centre II added as an outparcel in 2003. The centers are located at the intersection of North Lake Drive and Sunset Boulevard in the rapidly growing Lexington, SC area. Major tenants include Stein Mart, Food Lion, Books-A-Million, Hibbett Sports, Tuesday Morning, Moe's Southwest Grill, Cold Stone Creamery and Jimmy John's.

Leasing Contact: Josh Owens 843.724.3505 jowens@zpi.net

All square footages and dimensions are approximate and subject to field verification.

Ziff Properties, Inc. 200 Wingo Way, Suite 100 Mount Pleasant, SC 29464 843.724.3500