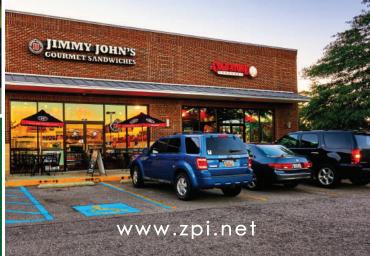

## SHOPPING CENTER HIGHLIGHTS

Lexington Towne Centre I was redeveloped in 2000, with Lexington Towne Centre II added as an outparcel in 2003. The centers are located at the intersection of North Lake Drive and Sunset Boulevard in the rapidly growing Lexington, SC area. Major tenants include Stein Mart, Food Lion, Books-A-Million, Hibbett Sports, Tuesday Morning, Moe's Southwest Grill, Cold Stone Creamery and Jimmy John's.