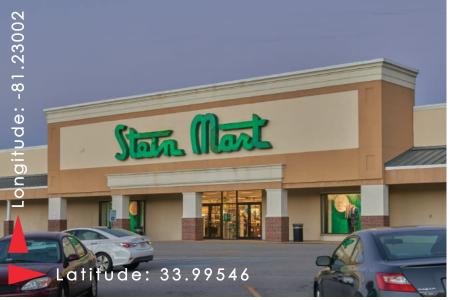

## SHOPPING CENTER HIGHLIGHTS

Lexington Towne Centre I was redeveloped in 2000, with Lexington Towne Centre II added as an outparcel in 2003. The centers are located at the intersection of North Lake Drive and Sunset Boulevard in the rapidly growing Lexington, SC area. Major tenants include Stein Mart, Food Lion, Books-A-Million, Hibbett Sports, Tuesday Morning, Moe's Southwest Grill, Cold Stone Creamery and Jimmy John's.