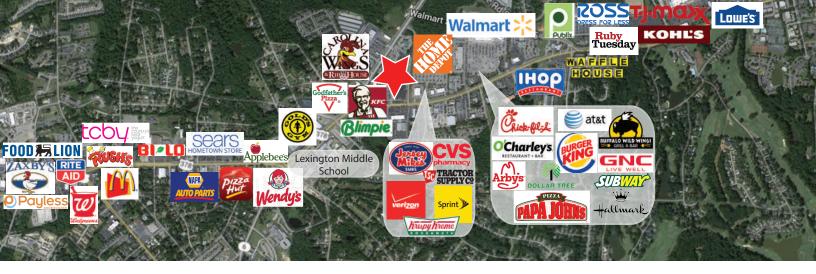

## SHOPPING CENTER HIGHLIGHTS

Lexington Towne Centre I was redeveloped in 2000, with Lexington Towne Centre II added as an outparcel in 2003. The centers are located at the intersection of North Lake Drive and Sunset Boulevard in the rapidly growing Lexington, SC area. Major tenants include Stein Mart, Food Lion, Books-A-Million, Hibbett Sports, Tuesday Morning, Moe's Southwest Grill, Cold Stone Creamery and Jimmy John's.