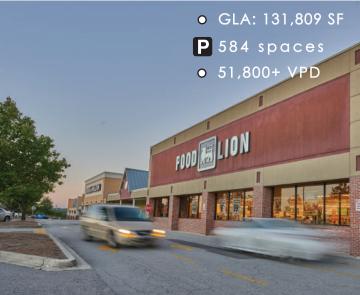

## SHOPPING CENTER HIGHLIGHTS

Lexington Towne Centre I was redeveloped in 2000, with Lexington Towne Centre II added as an outparcel in 2003. The centers are located at the intersection of North Lake Drive and Sunset Boulevard in the rapidly growing Lexington, SC area. Major tenants include Stein Mart, Food Lion, Books-A-Million, Hibbett Sports, Tuesday Morning, Moe's Southwest Grill, Cold Stone Creamery and Jimmy John's.