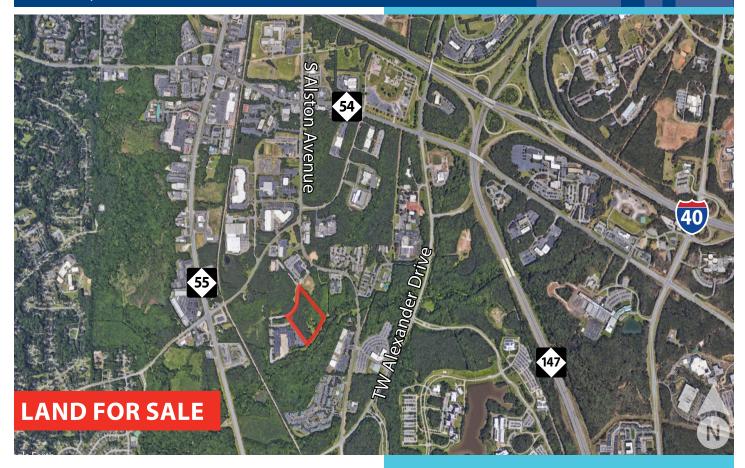

### Opportunity

Approximately 10.69 acres available for purchase just off NC Highway 55 and South Alston Avenue in Durham, North Carolina. Prime location next to Research Triangle Park with Durham water and sewer adjacent to the property.

#### Available for Purchase

Address: 107 Capitola Drive in Durham, NC 27713

**PIN:** 0737-01-38-0565

**Submarket:** I-40/RTP

**Location:** Less than three quarters of one mile from NC Hwy 55 and two miles from I-40

Type: Vacant Land

**Area:** 10.688 Acres

**Zoning:** IL - Light Industrial

Topography: Slightly rolling/mostly wooded

Frontage:  $\pm$  697' of frontage on Capitola Drive

Access: Located on Capitola Drive just off South Alston Avenue