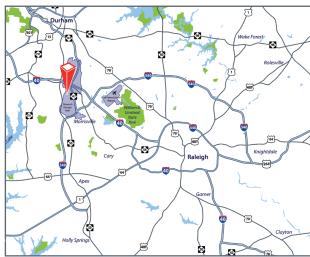

#### **Drive Times**

RDU Airport  $\pm 14 \text{ minutes} \mid 9 \text{ miles}$ Downtown Raleigh  $\pm 30 \text{ minutes} \mid 24 \text{ miles}$ Downtown Chapel Hill  $\pm 20 \text{ minutes} \mid 12 \text{ miles}$ Downtown Durham  $\pm 15 \text{ minutes} \mid 10 \text{ miles}$ 