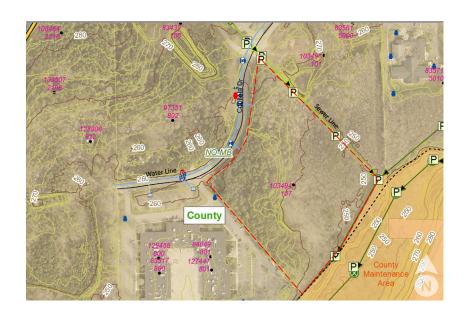

Avenue

Water/Sewer: Durham water and sewer existing adjacent to the property

**Pricing:** \$729,000 or \$68,195 per acre



Tara Kreider Principal, Capital Markets

919.719.8189

tara.kreider@avisonyoung.com

William (Bill) Aucoin Vice President

919.913.1101

bill.aucoin@avisonyoung.com

5440 Wade Park Boulevard, Suite 200 Raleigh, NC 27607 | 919.785.3434 | avisonyoung.com

The information contained herein was obtained from sources believed reliable; however, Avison Young makes no guarantees, warranties, or representations as to the completeness or accuracy thereof. The presentation of this property is submitted subject to errors, omissions, changes of price or conditions prior to sale or lease, or withdrawal without notice.

# 107 Capitola Drive Durham, NC 27713

## **Utilities Map**



### Flood Zone Map





**Tara Kreider Principal, Capital Markets**919.719.8189

tara.kreider@avisonyoung.com

William (Bill) Aucoin Vice President

919.913.1101

bill.aucoin@avisonyoung.com

5440 Wade Park Boulevard, Suite 200 Raleigh, NC 27607 | 919.785.3434 | avisonyoung.com

The information contained herein was obtained from sources believed reliable; however, Avison Young makes no guarantees, warranties, or representations as to the completeness or accuracy thereof. The presentation of this property is submitted subject to errors, omissions, changes of price or conditions prior to sale or lease, or withdrawal without notice.

# 107 Capitola Drive Durham, NC 27713

### **Nearby Amenities**



#### **Drive Times**

RDU Airport  $\pm 14 \text{ minutes} \mid 9 \text{ miles}$ Downtown Ra