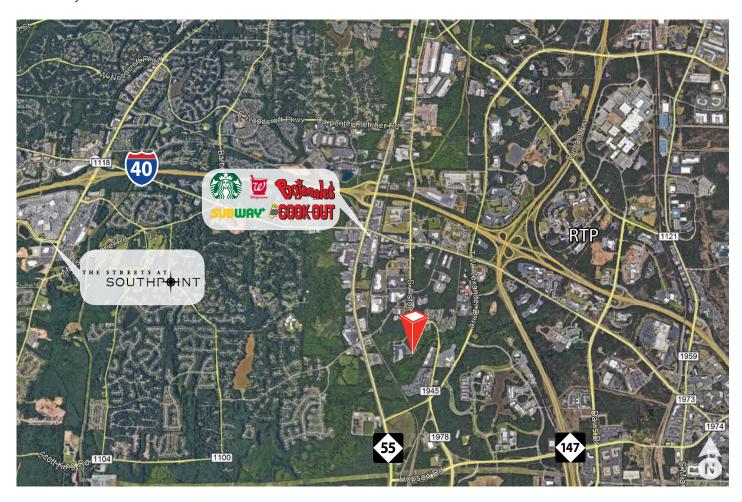

### **Nearby Amenities**

#### **Drive Times**

RDU Airport  $\pm 14 \text{ minutes} \mid 9 \text{ miles}$ Downtown Raleigh  $\pm 30 \text{ minutes} \mid 24 \text{ miles}$ Downtown Chapel Hill  $\pm 20 \text{ minutes} \mid 12 \text{ miles}$ Downtown Durham  $\pm 15 \text{ minutes} \mid 10 \text{ miles}$ 