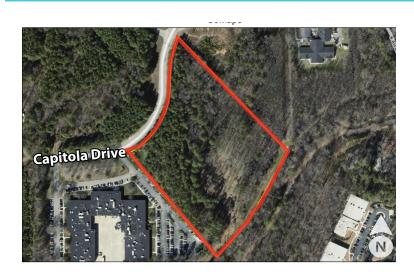

107

**Capitola Drive** 

Durham, NC 27713

Tara Kreider Principal, Capital Markets

919.719.8189

tara.kreider@avisonyoung.com

Bill Aucoin Vice President

919.913.1101

#### Available for Purchase

Address: 107 Capitola Drive in Durham, NC 27713

**PIN:** 0737-01-38-0565

**Submarket:** I-40/RTP

**Location:** Less than three quarters of one mile from NC Hwy 55 and two miles from I-40

Type: Vacant Land

**Area:** 10.688 Acres

**Zoning:** IL - Light Industrial

Topography: Slightly rolling/mostly wooded

Frontage:  $\pm$  697' of frontage on Capitola Drive

Access: Located on Capitola Drive just off South Alston Avenue

Water/Sewer: Durham water and sewer existing adjacent to the property

**Pricing:** \$729,000 or \$68,195 per acre

Tara Kreider Principal, Capital Markets

919.719.8189

tara.kreider@avisonyoung.com

William (Bill) Aucoin Vice President