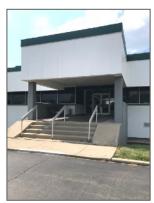

#### **Property Highlights**

- 21,000 SF w/10,500 SF office finish & 10.500 SF office/lab
- Convenient location close to I-75 and I-275
- 5.19 acre corner lot (Cincinnati-Dayton & Crescentville Roads)
- No earnings tax
- Ample parking 150+ stalls (8:1,000)
- · Possible user/investor- 2 separate entries
- Potential lease back
- Lease Rate: \$12.00 PSF MG
   Offered for sale: \$1,700,000 (\$81 PSF)

#### **Property Details**

Location West Chester, OH (Butler County)

Building Type Single tenant (potential user/investor- 2 separate entry points)

Occupancy Immediate

Available SF 21,000 SF on 5.19 acres

Amenities Convenient access, ample parking, potential user/investor