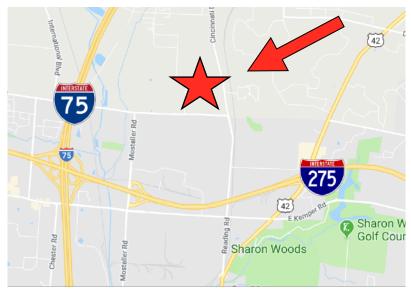

#### **Property Highlights**

- 21,000 SF w/10,500 SF office finish & 10.500 SF office/lab
- Convenient location close to I-75 and I-275
- 5.19 acre corner lot (Cincinnati-Dayton & Crescentville Roads)
- No earnings tax
- Ample parking 150+ stalls (8:1,000)
- · Possible user/investor- 2 separate entries
- Potential lease back
- Lease Rate: \$12.00 PSF MG
   Offered for sale: \$1,700,000 (\$81 PSF)

#### **Property Details**

Location West Chester, OH (Butler County)

Building Type Single tenant (potential user/investor- 2 separate entry points)

Occupancy Immediate

Available SF 21,000 SF on 5.19 acres

Amenities Convenient access, ample parking, potential user/investor