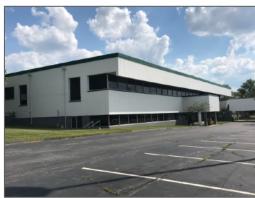

#### **Property Highlights**

- 21,000 SF w/10,500 SF office finish & 10.500 SF office/lab
- Convenient location close to I-75 and I-275
- 5.19 acre corner lot (Cincinnati-Dayton & Crescentville Roads)
- No earnings tax
- Ample parking 150+ stalls (8:1,000)
- · Possible user/investor- 2 separate entries
- Potential lease back
- Lease Rate: \$12.00 PSF MG
   Offered for sale: \$1,700,000 (\$81 PSF)

#### **Property Details**

Location West Chester, OH (Butler County)

Building Type Single tenant (potential user/investor- 2 separate entry points)

Occupancy Immediate

Available SF 21,000 SF on 5.19 acres

Amenities Convenient access, ample parking, potential user/investor