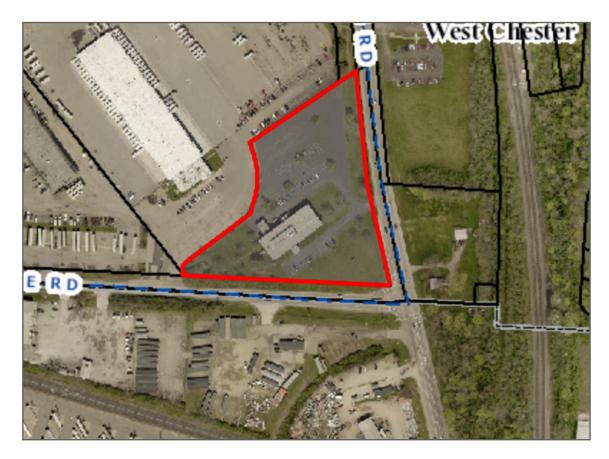

#### **Property Highlights**

- 21,000 SF w/10,500 SF office finish & 10.500 SF office/lab
- Convenient location close to I-75 and I-275
- 5.19 acre corner lot (Cincinnati-Dayton & Crescentville Roads)
- No earnings tax
- Ample parking 150+ stalls (8:1,000)
- · Possible user/investor- 2 separate entries
- Potential lease back
- Lease Rate: \$12.00 PSF MG
   Offered for sale: \$1,700,000 (\$81 PSF)

#### **Property Details**

Location West Chester, OH (Butler County)

Building Type Single tenant (potential user/investor- 2 separate entry points)

Occupancy Immediate

Available SF 21,000 SF on 5.19 acres

Amenities Convenient access, ample parking, potential user/investor