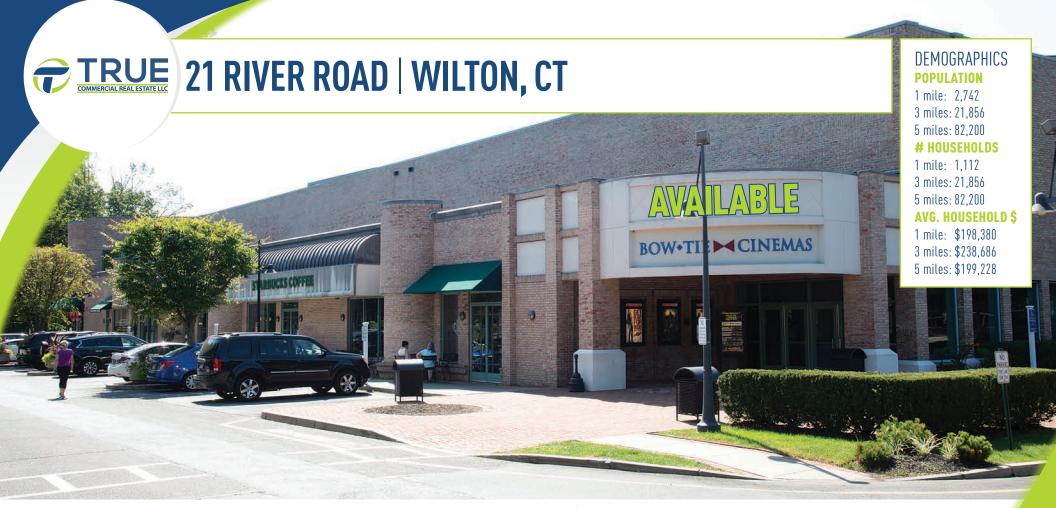

#### TRUE 21 RIVER ROAD | WILTON, CT

## **AVAILABLE: 8,981-18,440 SF**

GREAT OPPORTUNITY FOR ENTERTAINMENT, MEDICAL OR FITNESS!

Strategically located, residents know Wilton River Park is the retail heart of the town. There are only a few spaces left, they're your opportunity to establish your business as the "go-to" resource within the local community!

**LOCAL RETAIL:** Stop & Shop, Starbucks, Bright Horizons, The UPS Store and many more!