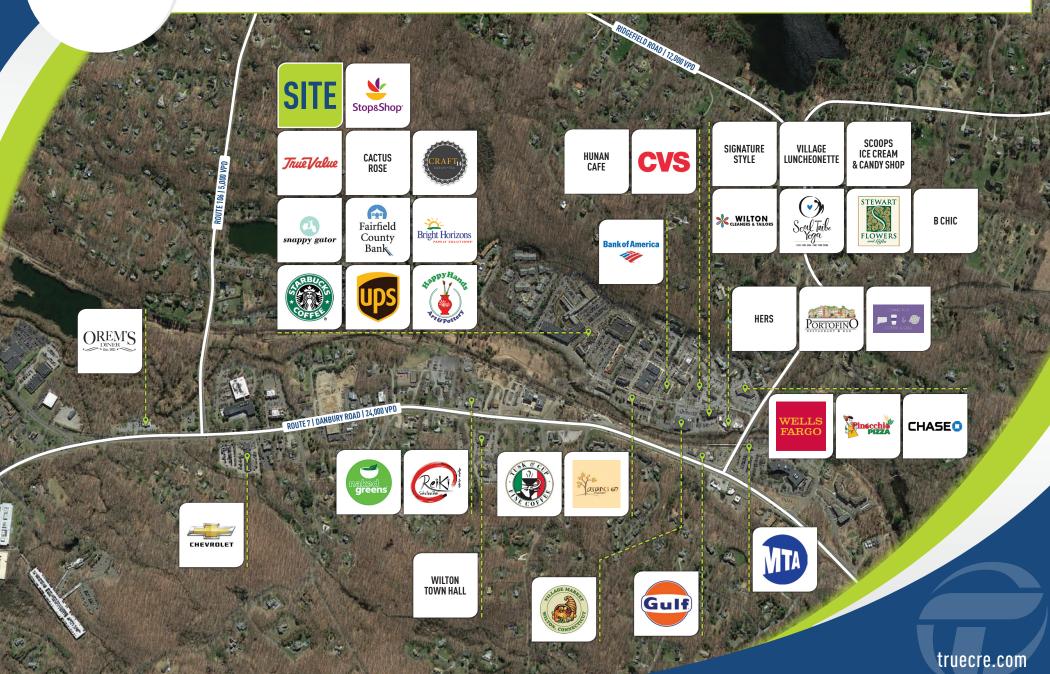

## **AVAILABLE: 8,981-18,440 SF**

GREAT OPPORTUNITY FOR ENTERTAINMENT, MEDICAL OR FITNESS!

Strategically located, residents know Wilton River Park is the retail heart of the town. There are only a few spaces left, they're your opportunity to establish your business as the "go-to" resource within the local community!

**LOCAL RETAIL:** Stop & Shop, Starbucks, Bright Horizons, The UPS Store and many more!