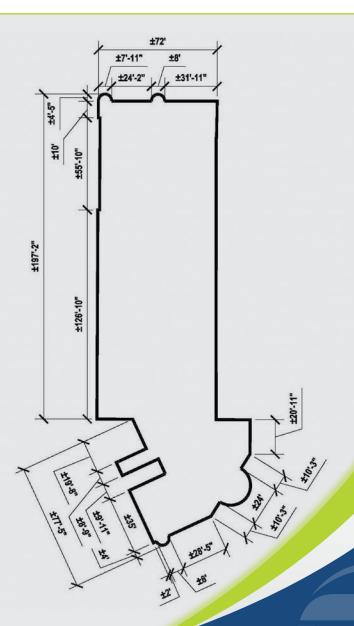

## TRUE 21 RIVER ROAD | WILTON, CT

## **AVAILABLE: 8,981-18,440 SF**

GREAT OPPORTUNITY FOR ENTERTAINMENT, MEDICAL OR FITNESS!

Strategically located, residents know Wilton River Park is the retail heart of the town. There are only a few spaces left, they're your opportunity to establish your business as the "go-to" resource within the local community!