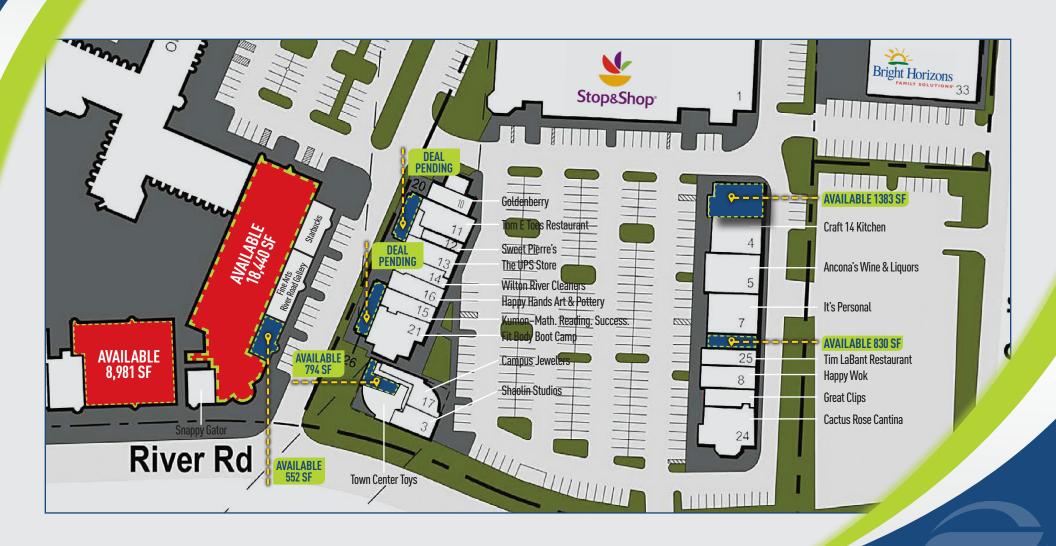

## TRUE 21 RIVER ROAD | WILTON, CT

## **AVAILABLE: 8,981-18,440 SF**

GREAT OPPORTUNITY FOR ENTERTAINMENT, MEDICAL OR FITNESS!

Strategically located, residents know Wilton River Park is the retail heart of the town. There are only a few spaces left, they're your opportunity to establish your business as the "go-to" resource within the local community!

**LOCAL RETAIL:** Stop & Shop, Starbucks, Bright Horizons, The UPS Store and many more!