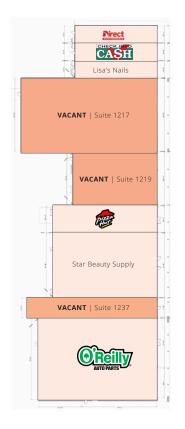

| Suite # | Tenant                       | SF    |
|---------|------------------------------|-------|
| 1211    | Direct Auto & Life Insurance | 1,300 |
| 1213    | Check Into Cash              | 1,300 |
| 1215    | Lisa's Nails                 | 1,300 |
| 1217    | AVAILABLE                    | 9,100 |
| 1219    | AVAILABLE                    | 4,075 |
| 1229    | Pizza Hut                    | 2,400 |
| 1235    | Star Beauty Supply           | 6,000 |
| 1237    | AVAILABLE                    | 2,040 |
| 1239    | O'Reilly Auto Parts          | 8,800 |
|         |                              |       |