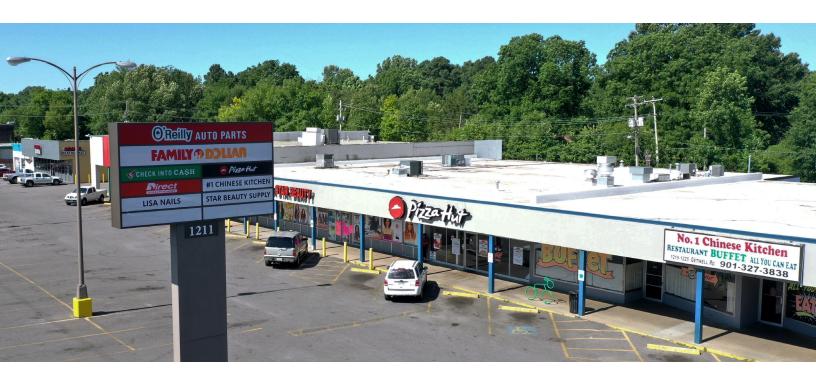

## **Cross Rhodes Center**

## **Opportunity**

- Conveniently located on Getwell Road, great visibility and access (28,515 VPD)
- Build out allowance and free rent available
- Major retailers in the area include dd's
   Discounts, Save-A-Lot, Dollar Tree, AutoZone,
   Aaron's Rents, Hibbett Sports, Subway,
   Burger King, Cricket Wireless, and O'Reilly
   Auto Parts