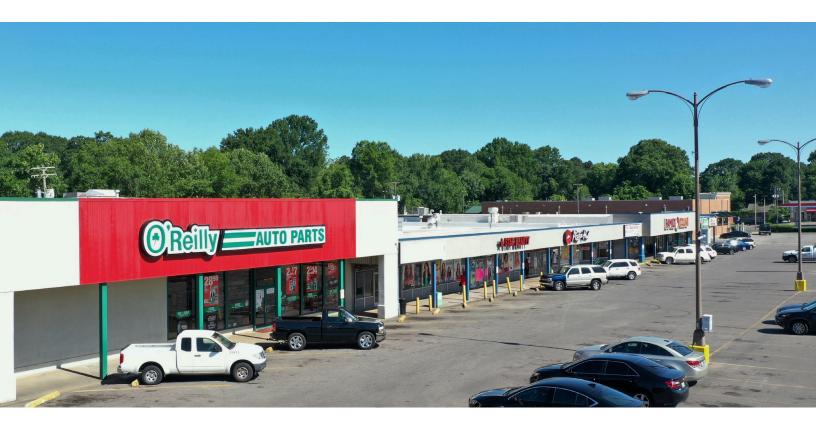

## **Cross Rhodes Center**

## **Opportunity**

- Conveniently located on Getwell Road, great visibility and access (28,515 VPD)
- Build out allowance and free rent available
- Major retailers in the area include dd's
   Discounts, Save-A-Lot, Dollar Tree, AutoZone,
   Aaron's Rents, Hibbett Sports, Subway,
   Burger King, Cricket Wireless, and O'Reilly
   Auto Parts