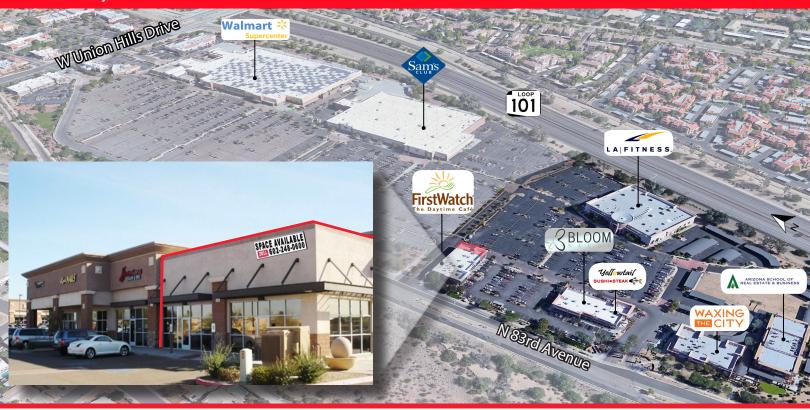

# **GLENDALE NORTHWEST**

18255 N 83RD AVENUE | GLENDALE, AZ 85308 S OF SEC 83RD AVE & UNION HILLS DRIVE

## 1,800 SF END CAP IN THE ARROWHEAD TOWN CENTER TRADE AREA

### **FEATURES:**

- \* 1,800 SF Retail Space Available Former Tanning Salon
- \* Impressive mix of National, Regional and Big Box Retailers
- \* Dense Residential Population & Strong Demographics
- \* Just off the Loop 101 Freeway
- \* Mixed use Power Center with retail, restaurants, office and fitness