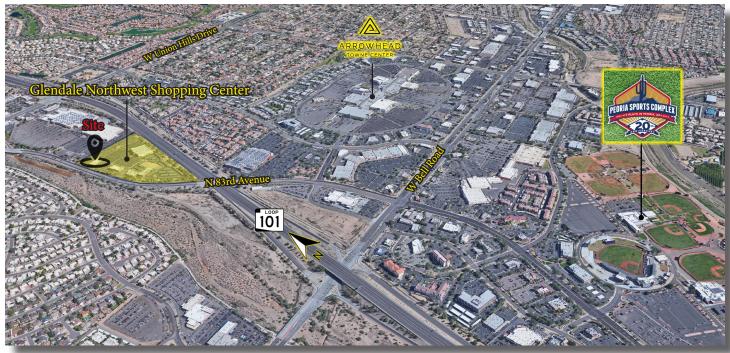

# **GLENDALE NORTHWEST**

18255 N 83RD AVENUE | GLENDALE, AZ 85308 S OF SEC 83RD AVE & UNION HILLS DRIVE

## 1,800 SF END CAP IN THE ARROWHEAD TOWN CENTER TRADE AREA

# DEMOS:

| 2016           | 1 Mile                                                     | 3 Mile   | 5 Mile           |
|----------------|------------------------------------------------------------|----------|------------------|
| Population     | 12,554                                                     | 108,263  | 256,919          |
| Avg HH Income  | \$75,372                                                   | \$81,013 | \$75,313         |
| Traffic Counts | Loop 101 & Union Hills Dr<br>W Union Hills Dr & N 83rd Ave |          | 41,771<br>24,328 |