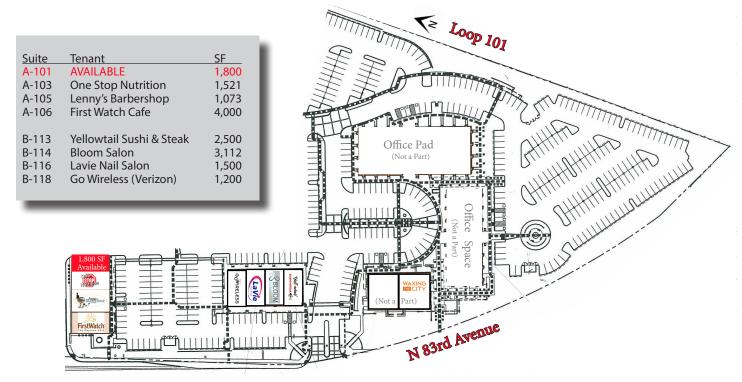

### **FEATURES:**

- \* 1,800 SF Retail Space Available Former Tanning Salon
- \* Impressive mix of National, Regional and Big Box Retailers
- \* Dense Residential Population & Strong Demographics
- \* Just off the Loop 101 Freeway
- \* Mixed use Power Center with retail, restaurants, office and fitness