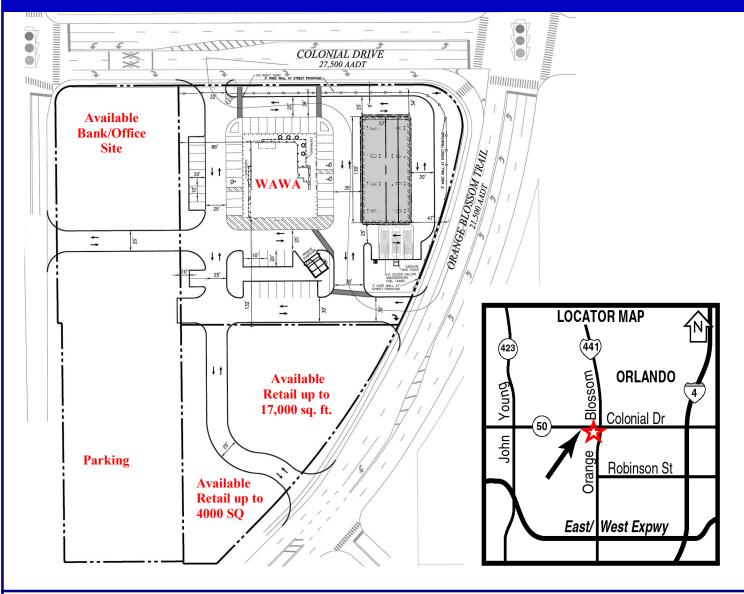

## FOR LEASE 1200 WEST COLONIAL DRIVE

## Features:

- Build to suit / Lease back ground lease
- High Visibility at Intersection of Colonial Drive and Orange Blossom Trail
- Entrance Signage available on Colonial and Orange Blossom Trail
- Cross access from all entry drives
- 3000 SF. Office/ Bank Site
- 21,000 Sf Retail