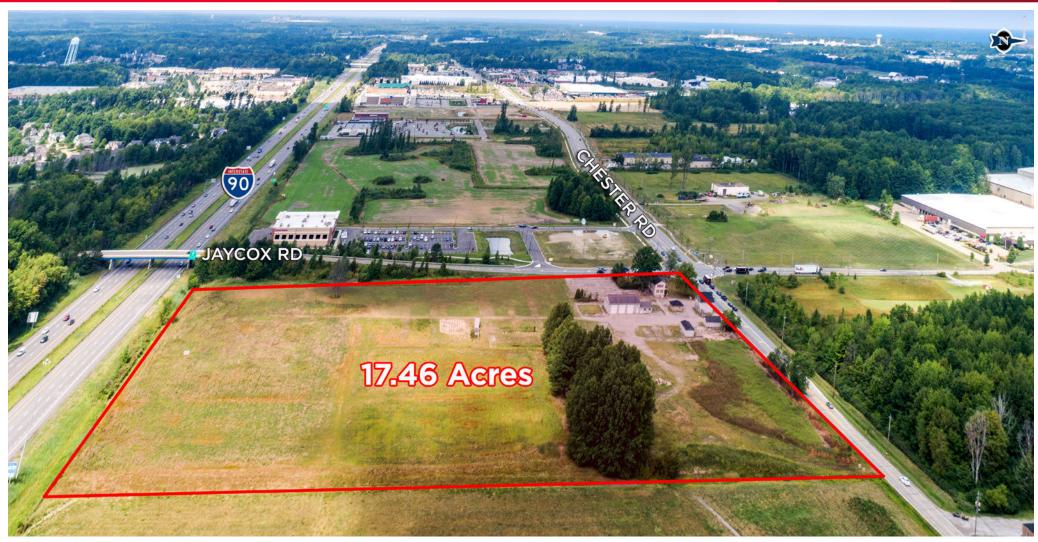

# FOR SALE 34925 Chester Road Avon, Ohio 44011

## **Property Highlights**

- 17.46 acres of prime land for retail development
- 700' of frontage along I-90
- 1 block from Nagel Road exit
- Surrounded by new big box retail development, including Cabela's, Duluth Trading Company, Menards, Planet Fitness, and Meijer

### **Traffic Counts**

Chester Road @ Jaycox Road 12.865 VPD I-90 @ Nagel Road 77,719 VPD