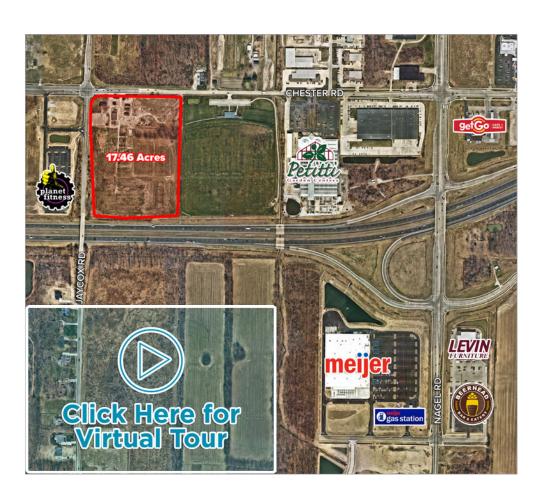

## FOR SALE 34925 Chester Road Avon, Ohio 44011

## **Property Highlights**

- 17.46 acres of prime land for retail development
- 700' of frontage along I-90
- 1 block from Nagel Road exit
- Surrounded by new big box retail development, including Cabela's, Duluth Trading Company, Menards, Planet Fitness, and Meijer