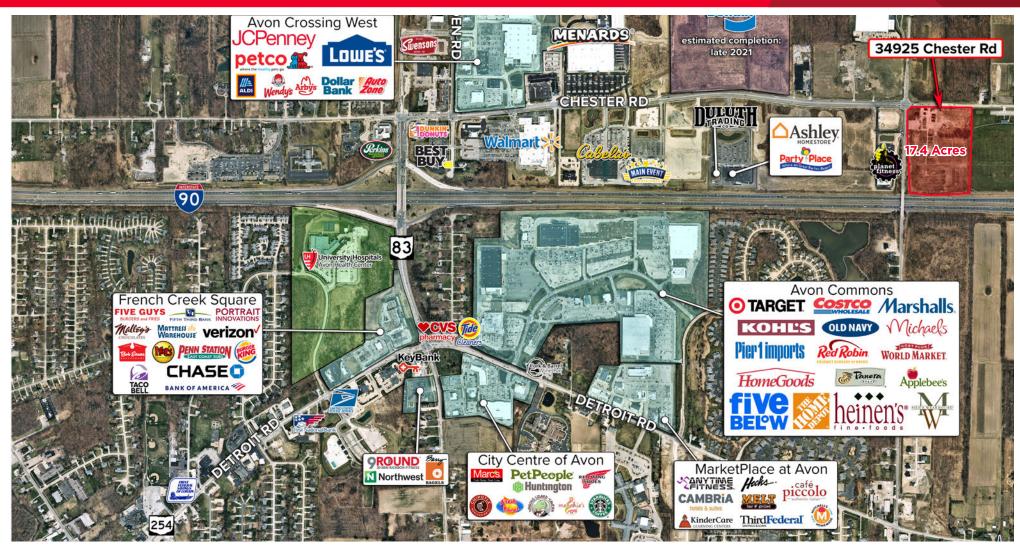

# FOR SALE 34925 Chester Road Avon, Ohio 44011

## **Property Highlights**

- 17.46 acres of prime land for retail development
- 700' of frontage along I-90
- 1 block from Nagel Road exit
- Surrounded by new big box retail development, including Cabela's, Duluth Trading Company, Menards, Planet Fitness, and Meijer