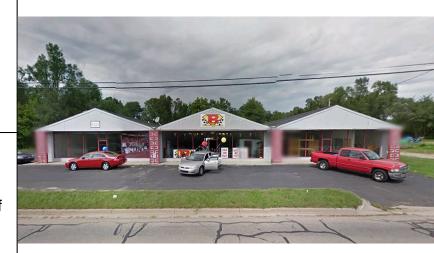

# **Highly Visible Retail Property Marijuana Grow Facility Area**

Retail For Sale 3635 E Main Street Kalamazoo, Michigan

## **Overview:**

This property is located in the proper zoning in Kalamazoo Township for Medical Marijuana. 11,800 sf of potential space to grow and sell.

# Information:

County: Kalamazoo

Municipality: Kalamazoo Township

Gross Size: 11,800 SF

Buildings / Units: 1 Building / 3 Units

Building Levels: 1 Level

Total Acres: 0.79 Acres

Year Built / Renovated: 1940 / 1973