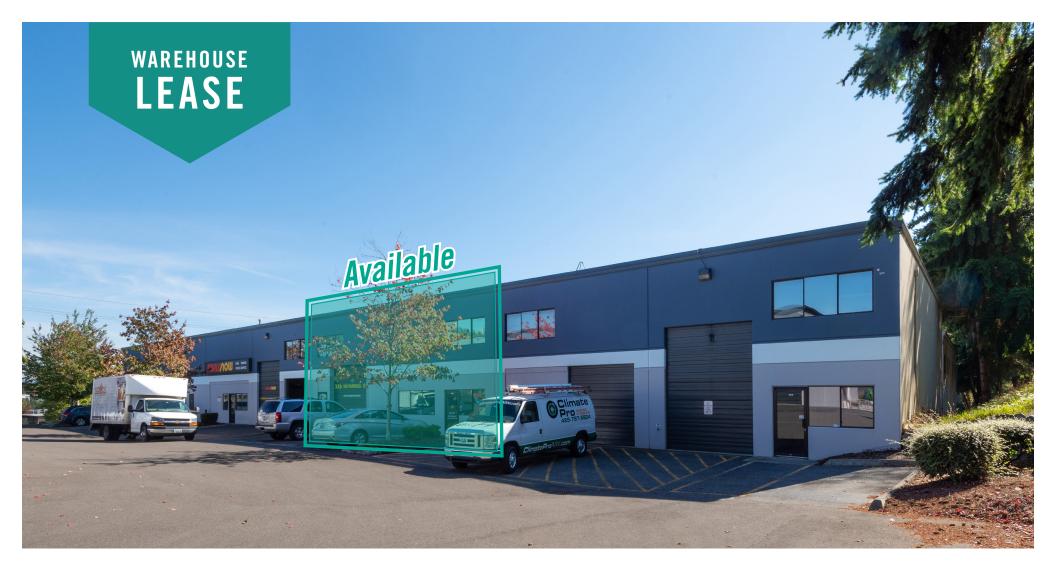

## OFFICE/WAREHOUSE Space on Airport Road

### 4,900 SF (2,288 SF ofc) Available \$1.40/SF, NNN Blended

#### **PROPERTY DETAILS:**

- Sprinkled building
- 22' Clear height
- Prominent signage on Airport Road
- Quick access to Paine Field, Highway 99, and I-5
- Abundant parking