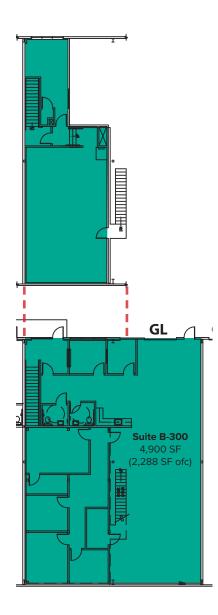

# SUITE B-300 FLOOR PLAN

### **SUITE FEATURES**

- Available 2/1/2025
- 4,900 SF (2,288 SF ofc)
- Rate: \$1.40/SF, NNN Blended
- Office/Warehouse space
  - First floor includes private offices, 2 restrooms,
  - kitchenette, and open warehouse
  - Second floor mezzanine includes office area

and storage

• 1 Grade-level roll-up loading door

The information provided herein has been obtained from sources believed to be reliable, but no representation or warranty, express or implied, is made with respect to the accuracy or completeness of any such information. Each prospective buyer or tenant should independently investigate, evaluate and verify all information provided herein and any other matters deemed material. Please consult your attorney, tax advisor or other professional advisor. The terms of sale or lease set forth herein are subject to change or withdrawal at any time and without notice.