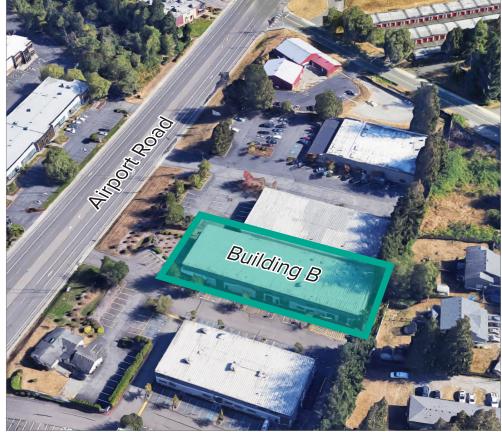

# AIRPORT COMMERCE CENTER, Building B

### 11630 Airport Road | Everett, WA

Caleb Farnworth, CCIM 425.289.2235 calebf@rosenharbottle.com

#### **Grant Rubenstein**

425.289.2220 grant@rosenharbottle.com

425.454.3030 rosenharbottle.com









## OFFICE/WAREHOUSE Space on Airport Road

### 4,900 SF (2,288 SF ofc) Available \$1.40/SF, NNN Blended

#### **PROPERTY DETAILS:**

- Sprinkled building
- 22' Clear height
- Prominent signage on Airport Road
- Quick access to Paine Field, Highway 99, and I-5
- Abundant parking





# SUITE B-300 FLOOR PLAN

### **SUITE FEATURES**

- Available 2/1/2025
- 4,900 SF (2,288 SF ofc)
- Rate: \$1.40/SF, NNN Blended
- Office/Warehouse space
  - First floor includes private offices, 2 restrooms,
  - kitchenette, and open warehouse
  - Second floor mezzanine includes office area

and storage

• 1 Grade-level roll-up loading door





The information provided herein has been obtained from sources believed to be reliable, but no representation or warranty, express or implied, is made with respect to