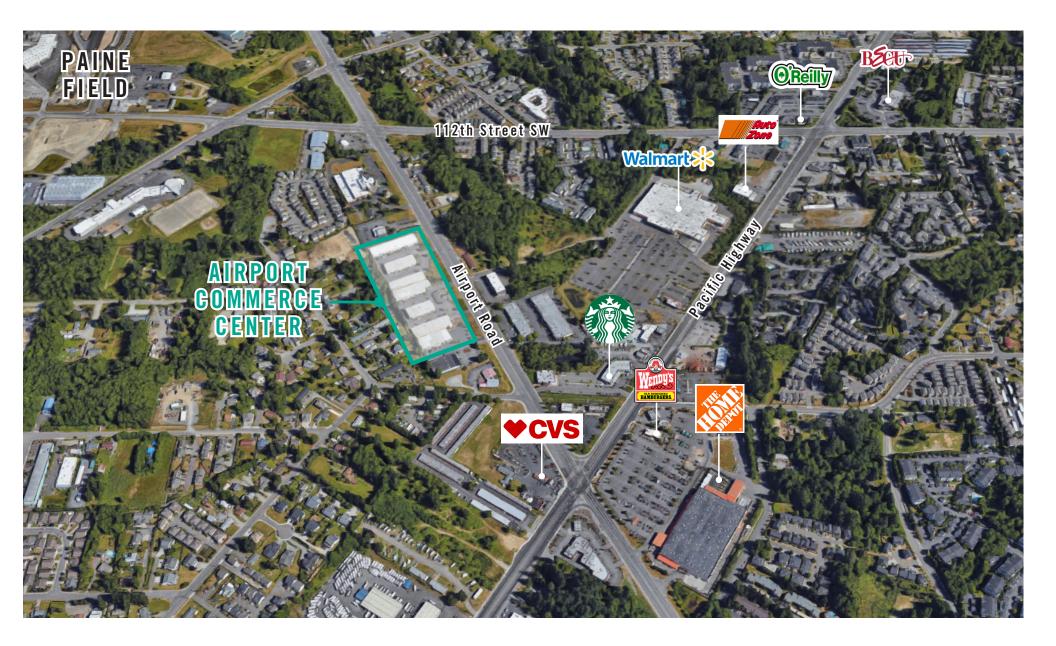

Office/Warehouse space
  - First floor includes private offices, 2 restrooms,
  - kitchenette, and open warehouse
  - Second floor mezzanine includes office area

and storage

• 1 Grade-level roll-up loading door





The information provided herein has been obtained from sources believed to be reliable, but no representation or warranty, express or implied, is made with respect to the accuracy or completeness of any such information. Each prospective buyer or tenant should independently investigate, evaluate and verify all information provided herein and any other matters deemed material. Please consult your attorney, tax advisor or other professional advisor. The terms of sale or lease set forth herein are subject to change or withdrawal at any time and without notice.

## LOCATION MAP





PO Box 5003 Bellevue, WA 98009 - 5003