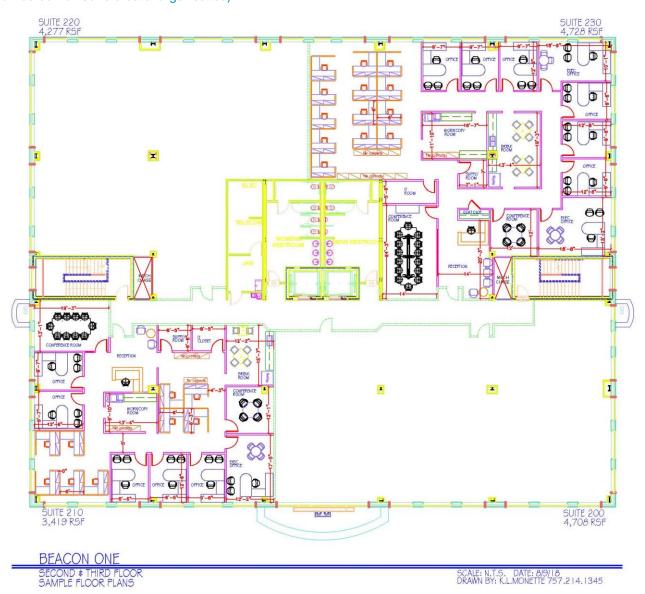

#### **Proposed Suites**

(suites can be combined to create larger suites)

For more information, contact:

TERESA NETTLES

Senior Vice President 757 873 9268 teresa.nettles @thalhimer.com

Newport News, Virginia

| Available Suites |                 |
|------------------|-----------------|
| Suite            | Square Footage  |
| 100              | 3,484 SF        |
| 120              | 3,484 SF        |
| 130              | 9,307 SF        |
| 200              | 2,500-17,132 SF |
| 300              | 2,500-17,132 SF |