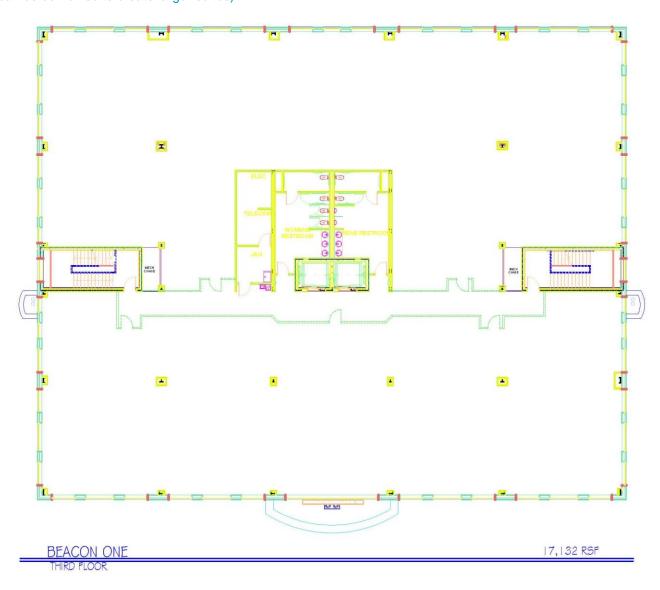

### **Proposed Suites**

(suites can be combined to create larger suites)

For more information, contact:

Senior Vice President 757 873 9268 teresa.nettles @thalhimer.com

Newport News, Virginia

| Available Suites |                 |
|------------------|-----------------|
| Suite            | Square Footage  |
| 100              | 3,484 SF        |
| 120              | 3,484 SF        |
| 130              | 9,307 SF        |
| 200              | 2,500-17,132 SF |
| 300              | 2,500-17,132 SF |