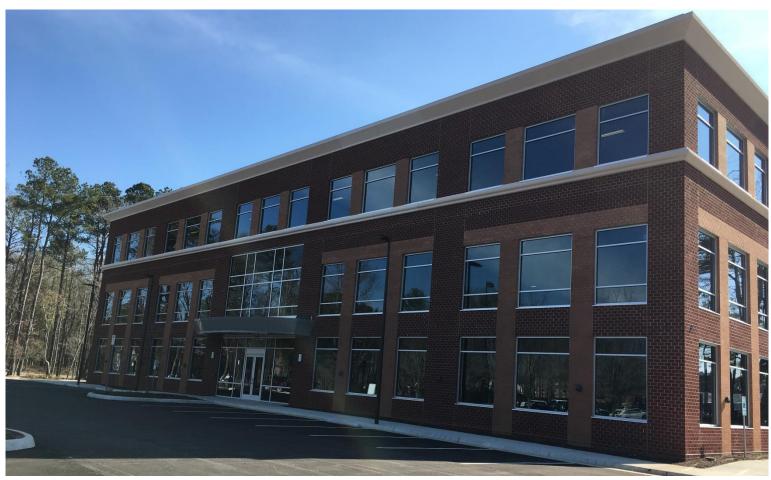

Newport News, Virginia

### **Property Features**

- · Brand new 56,400 sf Class A Office Building
- Special Lease Rate: \$21.50/SF, Full Service
- Situated on 3.3 acres with 189 parking spaces
- Entrance at signalized corner
- Located just off I-64 at the entrance to Oyster Point Park