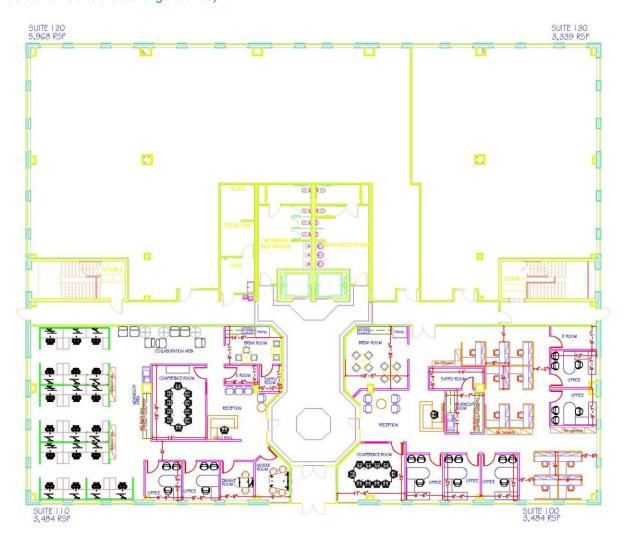

### **Proposed Suites**

(suites can be combined to create larger suites)

BEACON ONE

FIRST FLOOR SAMPLE FLOOR PLANS

DRAWN BY: K.L.MONETTE 757.214.1345

For more information, contact:

**TERESA NETTLES** 

Senior Vice President 757 873 9268 teresa.nettles @thalhimer.com

| Available Suites |                 |
|------------------|-----------------|
| Suite            | Square Footage  |
| 100              | 3,484 SF        |
| 120              | 3,484 SF        |
| 130              | 9,307 SF        |
| 200              | 2,500-17,132 SF |
| 300              | 2,500-17,132 SF |