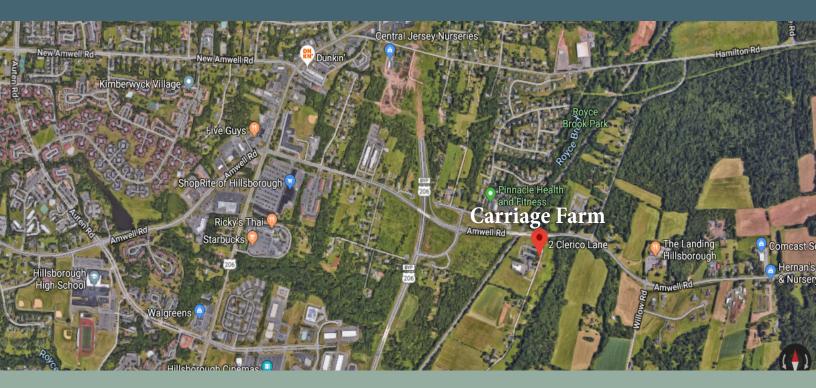

# **Ideal Property**

just waiting for

Lease or Investment

Contact Us — Sue Clerico *CALL* 908-507-9608

VISIT' 2 Clerico Lane, Hillsborough NJ 08844 *EMAIL* 

info@carriagefarm.com

# 2 Clerico Lane, Hillsborough NJ - Frontage on County Route 514

## Ideal for Office, Medical, R&D, Daycare and Restaurant

- 5 miles South of Somerville
- 12 Miles West of New Brunswick
- 10 Miles North of Princeton
- 12 Miles East of Flemington
- 50 miles from New York and Philadelphia