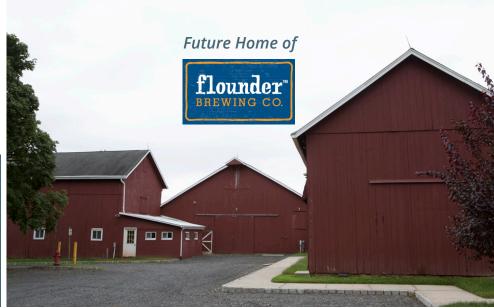

#### Existing SF

OFFICE BUILD- 20,000 SF
WAREHOUSE 12.000 SF

MICROBREWERY 5,000 SF (Under Development)