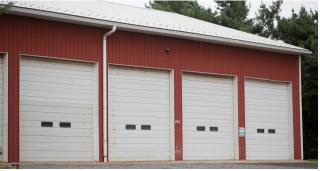

# **Ideal Property**

just waiting for

Lease or Investment





Contact Us — Sue Clerico *CALL* 908-507-9608

VISIT' 2 Clerico Lane, Hillsborough NJ 08844 *EMAIL* 

info@carriagefarm.com



#### Website: www.CarriageFarm.com

SQUARE FOOTAGE:

60,000+

Approved for Future Development

#### Existing SF

OFFICE BUILD- 20,000 SF
WAREHOUSE 12.000 SF

MICROBREWERY 5,000 SF (Under Development)

## **Property Features**

Lot Size

19 Acres

130 Spaces

Utilities

**Parking** 

City water and sewer, natural gas, geothermal HVAC in office, 20kw solar voltaic system, 3 phase, 480/208 volts electric Zoning

Corporate Development Zone

Gateway C Zone

*Taxes* \$70,000/year

Location | Route 514, Hillsborough, NJ

.5 miles from Town Center

Vehicles/Day 30,000

### Office Features

High efficiency building systems, handicap access, elevator, high speed internet, f