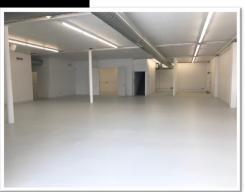

## **Particulars:**

- Quiet and private ground floor office / flex space suite with high ceilings, windows and natural light
- Upstairs common lounge area and kitchen provided in addition to office / flex space
- Upgraded private bathroom within space and 2 separate men's and women's restrooms upstairs
- Roll-up door access separate from office entrance
- Large south facing windows in roll up door and main office space
- Private secure entry leads to carpeted office with large sliding glass doors
- Building includes significant electrical service amperage
- Two short blocks to 4th Street cafes, shopping district and Aquatic Park
- In the heart of the West Berkeley office neighborhood
- Excellent access to University corridor transit and I-880 freeway
- Parking available on street or for rent in separate lot
- Security controlled access and remote in-office intercom

**AVAILABLE NOW** 

**PHOTOS** 

STREET VIEW

**SATELLITE** 

MAF

AREA BUSINESS

GROUND FLOOR ±4800 SF