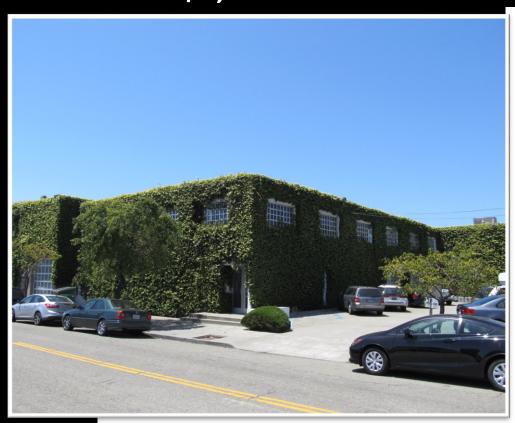

## OFFICE / FLEX SPACE 733 ALLSTON WAY WEST BERKELEY

## ±4800 SF AT \$8,900 MONTHLY — MG

Toby Parks
510-450-1435
TParks@mrecommercial.com
CA BRE No. 01351490

Prime West Berkeley location near 4th Street District. Located within an upgraded 25,000-SF 2-story loft complex occupied primarily by professional service firms; including architecture, landscape architecture, photography, engineering and other design firms.