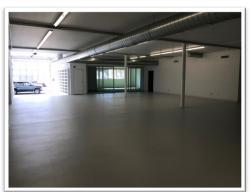

## **Particulars:**

- Quiet and private ground floor office / flex space suite with high ceilings, windows and natural light
- Upstairs common lounge area and kitchen provided in addition to office / flex space
- Upgraded private bathroom within space and 2 separate men's and women's restrooms upstairs
- Roll-up door access separate from office entrance
- Large south facing windows in roll up door and main office space
- Private secure entry leads to carpeted office with large sliding glass doors
- Building includes significant electrical service amperage
- Two short blocks to 4th Street cafes, shopping district and Aquatic Park
- In the heart of the West Berkeley office neighborhood
- Excellent access to University corridor transit and I-880 freeway
- Parking available on street or for rent in separate lot
- Security controlled access and remote in-office intercom

**AVAILABLE NOW** 

**PHOTOS** 

STREET VIEW

**SATELLITE** 

MAF

AREA BUSINESS

GROUND FLOOR ±4800 SF