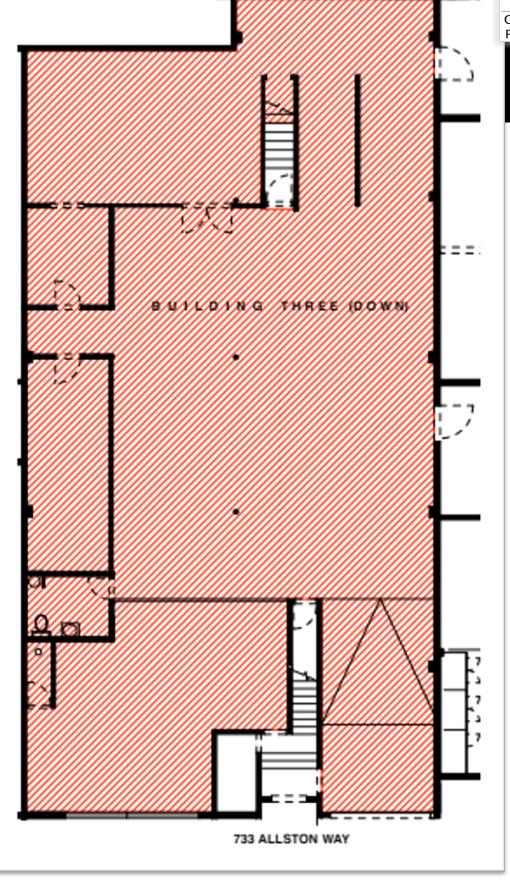

**AVAILABLE NOW** 

**PHOTOS** 

STREET VIEW

**SATELLITE** 

MAF

AREA BUSINESS

GROUND FLOOR ±4800 SF