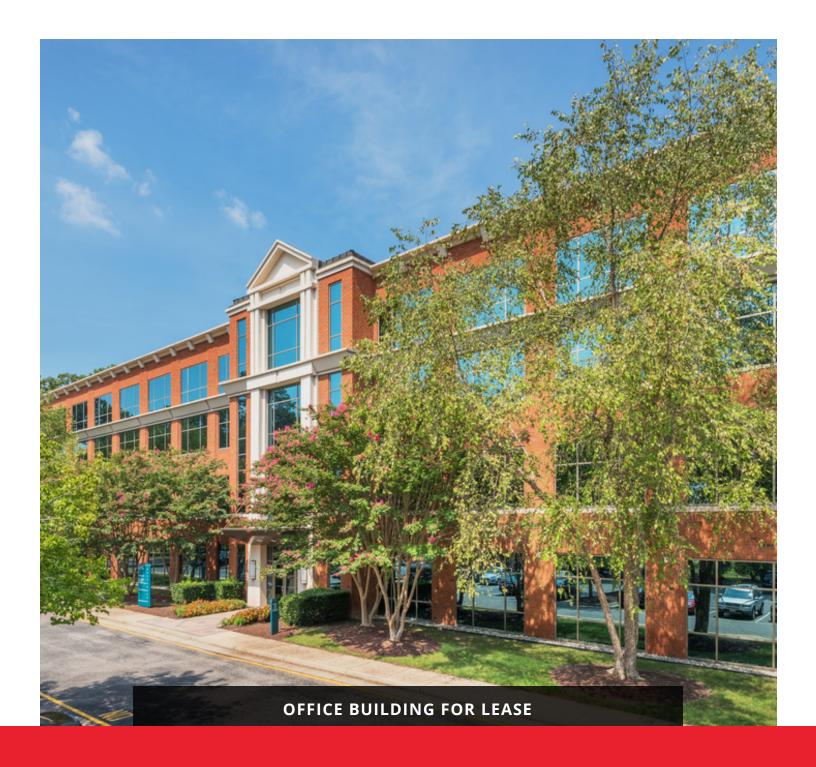

# LAKEFRONT PLAZA

21 ENTERPRISE PARKWAY, HAMPTON, VA 23666

### LAKEFRONT PLAZA

21 ENTERPRISE PARKWAY, HAMPTON, VA 23666

#### **PROPERTY OVERVIEW**

Lakefront Plaza's modern and sophisticated design attracts tenants to this beautifully landscaped office park located directly off Interstate 64. The Class A, 4-story, brick and glass office building offers tenants beautiful lakefront view, featuring several fountains throughout.

#### **PROPERTY HIGHLIGHTS**

- · Building signage available for full floor user
- Interstate visibility
- Strategically located in Hampton Roads Center South
- Immediate Access to Interstate 64
- Two-story atrium with sparkling marble and tile throughout
- Energy Star Certified 2015
- · Controlled Access