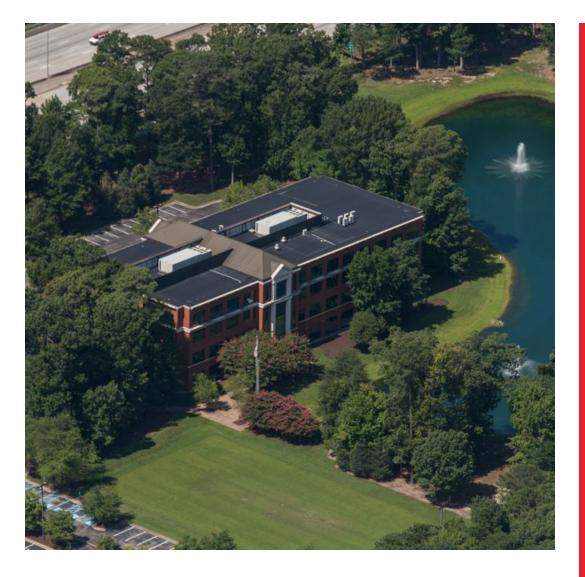

#### **PROPERTY OVERVIEW**

Lakefront Plaza's modern and sophisticated design attracts tenants to this beautifully landscaped office park located directly off Interstate 64. The Class A, 4-story, brick and glass office building offers tenants beautiful lakefront view, featuring several fountains throughout.

#### **PROPERTY HIGHLIGHTS**

- · Building signage available for full floor user
- Interstate visibility
- Strategically located in Hampton Roads Center South
- Immediate Access to Interstate 64
- Two-story atrium with sparkling marble and tile throughout
- Energy Star Certified 2015
- · Controlled Access