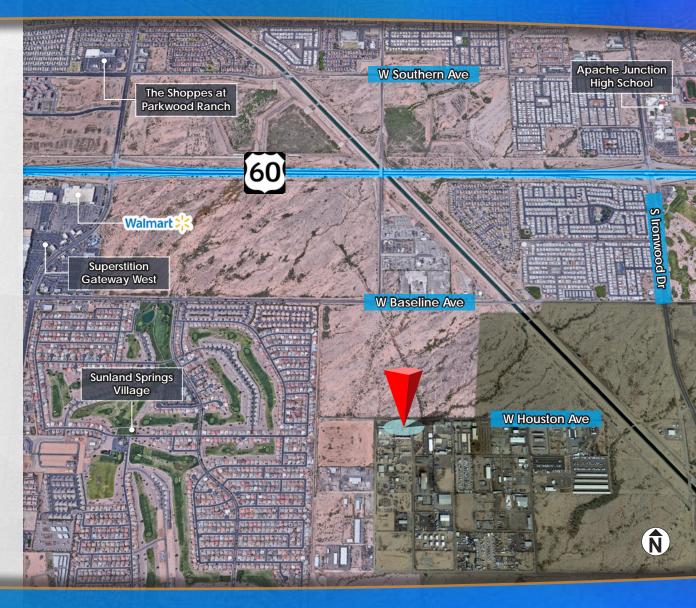

# SWC W HOUSTON AVE & S WARNER RD Apache Junction, AZ 85120 | ±2.66 Acres CONTACT AGENT FOR LEASE RATE

FENCED YARDS & STORAGE FOR LEASE Flexible Sizes

The information contained herein has been obtained from various sources. We have no reason to doubt its accuracy; however, J & J Commercial Properties, Inc. has not verified such information and makes no guarantee, warranty or representation about such information. The prospective buyer or lessee should independently verify all dimensions, specifications, floor plans, and all information prior to the lease or purchase of the property. All offerings are subject to price change, prior sale, lease, or withdrawal from the market without prior notice. 02 27 19

# SWC W HOUSTON AVE & S WARNER RD Apache Junction, AZ 85120 | ±2.66 Acres CONTACT AGENT FOR LEASE RATE

#### **TRAFFIC COUNTS**

| US HIGHWAY 60:  | 76,320 VPD |
|-----------------|------------|
| W BASELINE AVE: | 15,100 VPD |