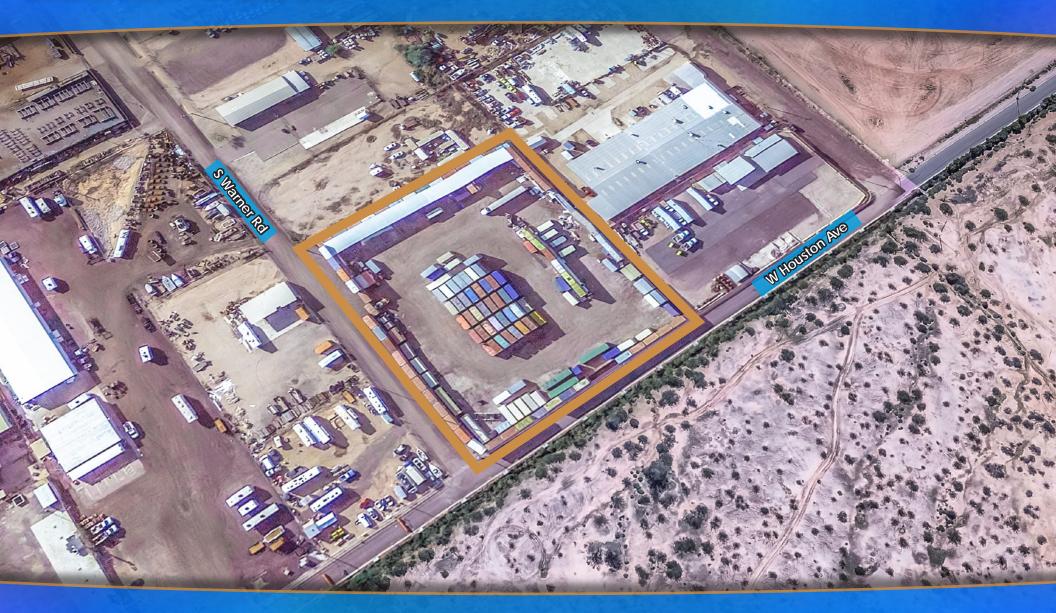

# SWC W HOUSTON AVE & S WARNER RD Apache Junction, AZ 85120 | ±2.66 Acres CONTACT AGENT FOR LEASE RATE

FENCED YARDS & STORAGE FOR LEASE Flexible Sizes

The information contained herein has been obtained from various sources. We have no reason to doubt its accuracy; however, J & J Commercial Properties, Inc. has not verified such information and makes no guarantee, warranty or representation about such information. The prospective buyer or lessee should independently verify all dimensions, specifications, floor plans, and all information prior to the lease or purchase of the property. All offerings are subject to price change, prior sale, lease, or withdrawal from the market without prior notice. 02 27 19

# SWC W HOUSTON AVE & S WARNER RD Apache Junction, AZ 85120 | ±2.66 Acres CONTACT AGENT FOR LEASE RATE

### FENCED YARDS & STORAGE FOR LEASE Flexible Sizes

## **PROPERTY HIGHLIGHTS**

- PARCEL: 104-63-011 & 104-63-011J
- ±115,869 SF / ±2.66 ACRE
- ZONING: CI-2
- FENCED YARD & CONTAINER STORAGE
- FLEXIBLE UP TO ±2.66 ACRES