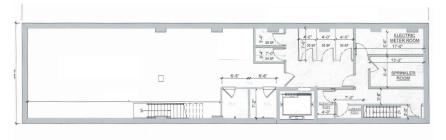

#### SIZE

Ground Floor 1,138 SF

Lower Level 1,667 SF

Rear Yard 700 SF

### **CEILING HEIGHT**

12'