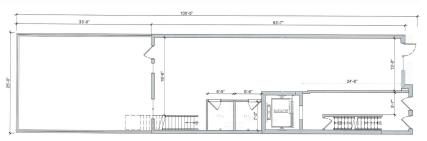

#### SIZE

Ground Floor 1,138 SF

Lower Level 1,667 SF

Rear Yard 700 SF

### **CEILING HEIGHT**

12'