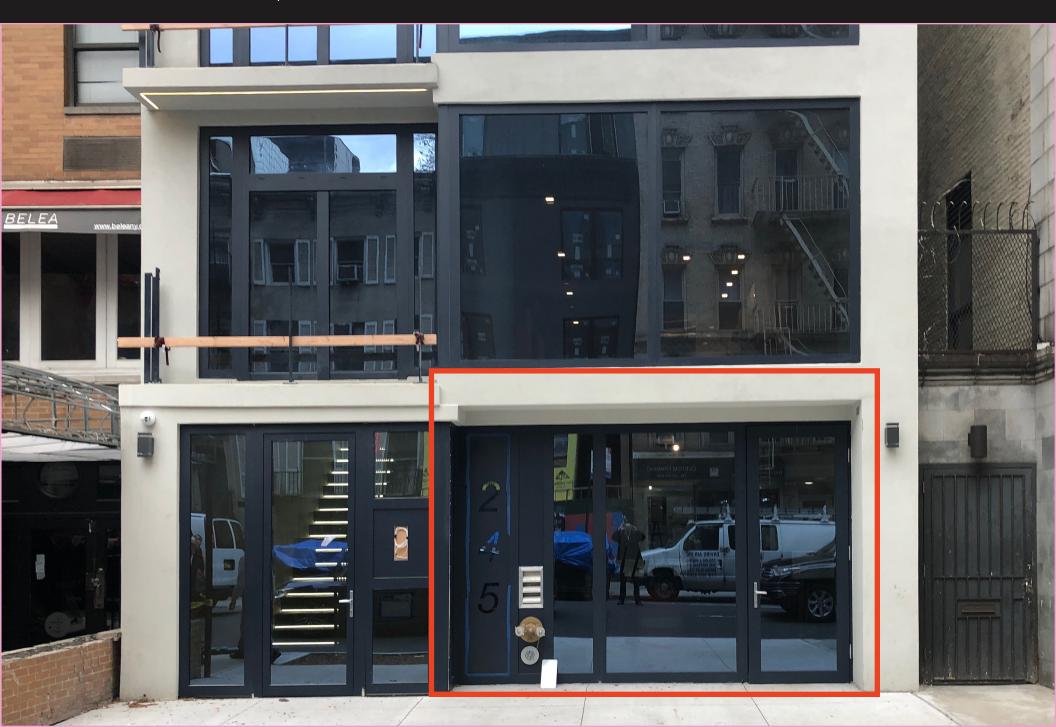

#### SIZE

Ground Floor 1,138 SF

Lower Level 1,667 SF

Rear Yard 700 SF

#### **FRONTAGE**

14'

#### **COMMENTS**

- Base of a brand new condominium
- Fully vented space
- Usable lower level with 12 Foot ceilings
- Usable rear yard with retractable roof for all season dining
- 7 day a week location