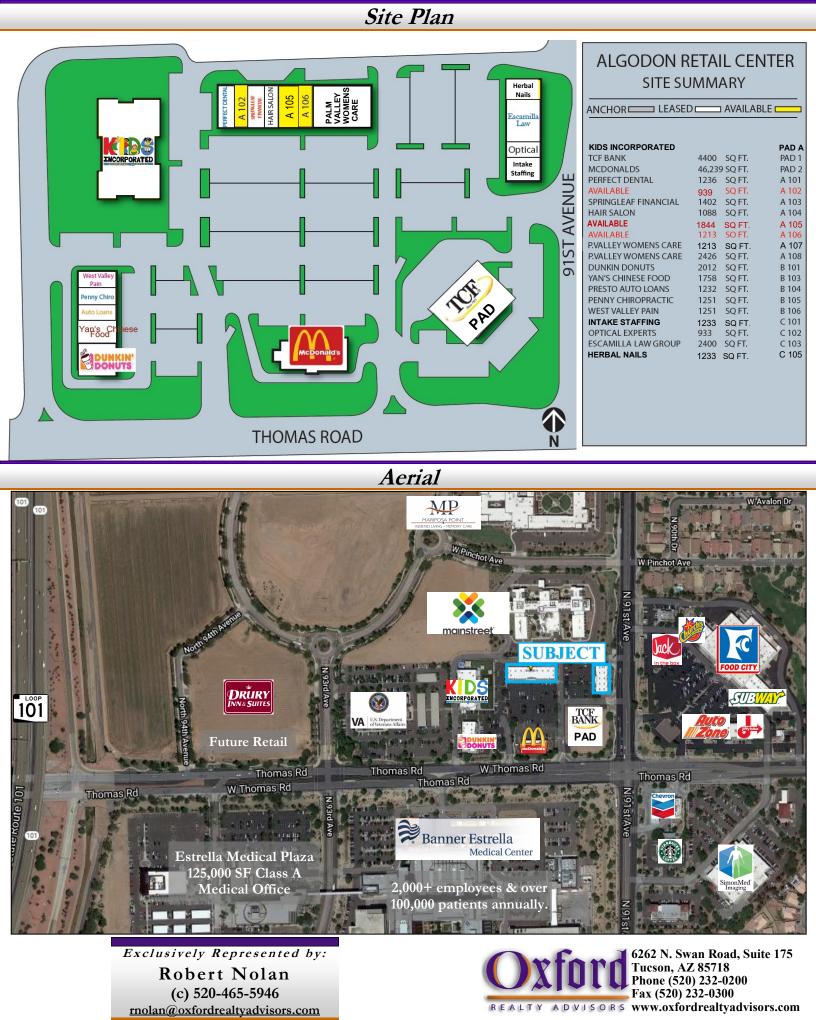

#### Property Info

- Space Available: 939 /\*1,213 /\*1,844 SF \*Can be combined to 3,057 SF
- Building Size:
- Lease Rate:
- Lease Type:

#### **Comments**

- <u>Generous TI Allowance</u>
- Neighborhood style shopping center with a diverse tenant mix.
- Across from Banner Estrella Hospital (2,000+ employees & over 100,000 patients annually) and Simon-Med Imaging.
- Adjacent to 140-acre Algodon Medical Office Park, Mainstreet rehab center and Mariposa Care Facility.
- Excellent visibility.
- Easy access points, less than 2 miles from I-10 and 1/2 mile from Loop 101.
- Monument signage.