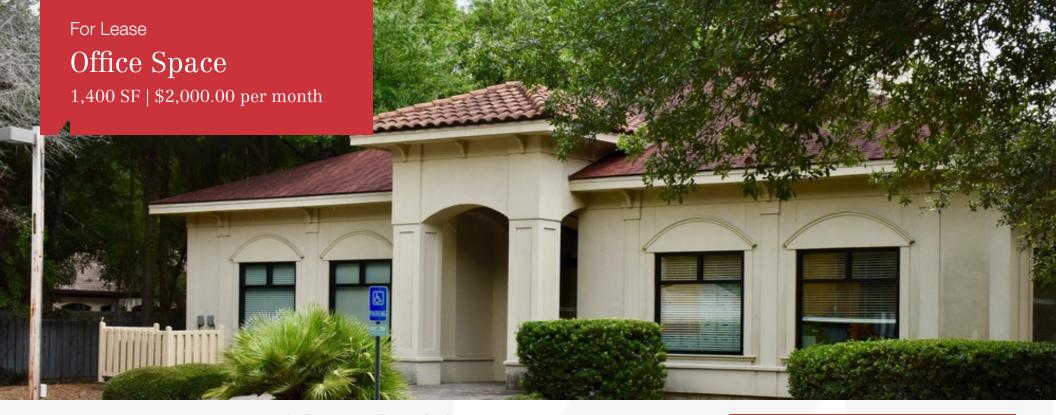

## Marina Side Drive

11 Marina Side Drive, Suite A Hilton Head Island, South Carolina 29928

## **Property Description**

Suite A is a general office space consisting of approximately 1,400 sf. The floor plan consists of four good sized offices or three and a conference room, large work area, waiting area, reception, and double stall restroom.

## **Property Highlights**

- Nice Newer Building
- Reasonable Rent
- Mid Island Location
- · Good Sized Offices
- Small Space
- Good Condition

| OFFERING SUMMARY     |                                        |  |  |  |
|----------------------|----------------------------------------|--|--|--|
| Available SF         | 1,400 SF                               |  |  |  |
| Lease Rate           | \$2,000.00 per month (Plus Utilities ) |  |  |  |
| <b>Building Size</b> | 6,300 SF                               |  |  |  |