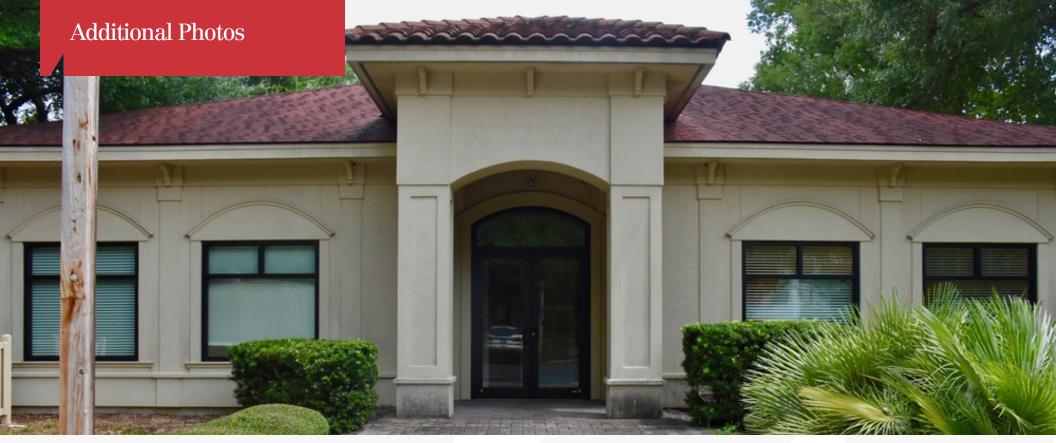

## **Property Description**

Suite A is a general office space consisting of approximately 1,400 sf. The floor plan consists of four good sized offices or three and a conference room, large work area, waiting area, reception, and double stall restroom.