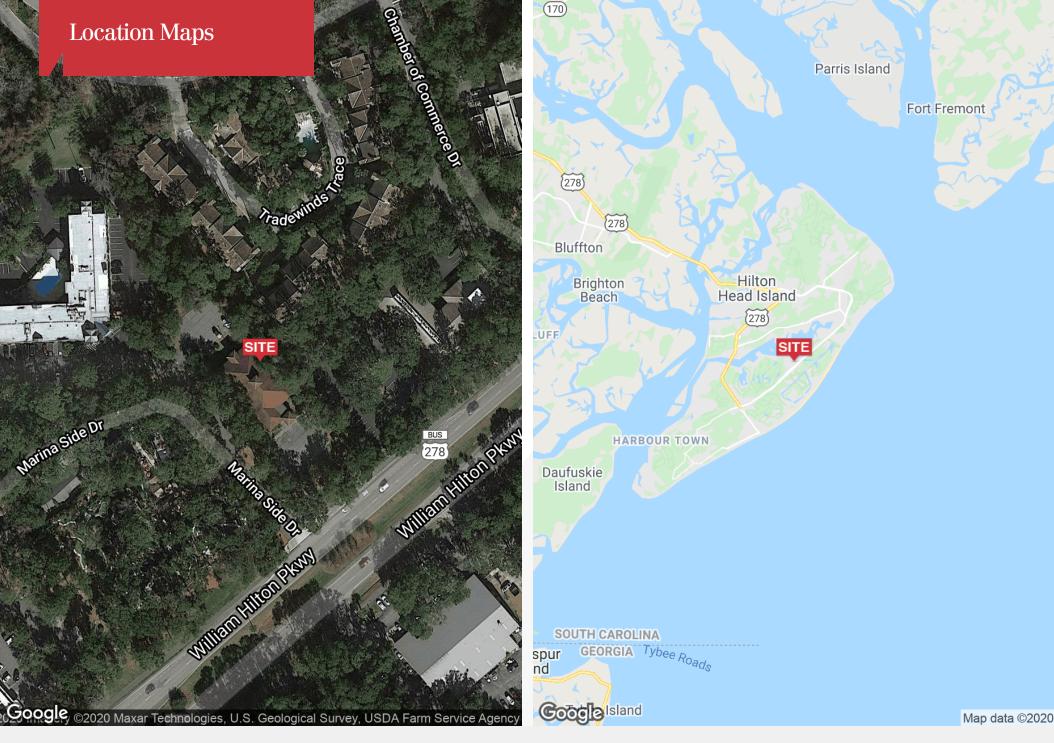

## Marina Side Drive

11 Marina Side Drive, Suite A Hilton Head Island, South Carolina 29928

| DEMOGRAPHICS |            |                   |  |  |
|--------------|------------|-------------------|--|--|
| Stats        | Population | Avg. HH<br>Income |  |  |
| 1 Mile       | 1,812      | \$94,706          |  |  |
| 5 Miles      | 31,485     | \$98,454          |  |  |
| 10 Miles     | 50,737     | \$99,637          |  |  |

Map data ©2020

| Population                           | 1 Mile     | 5 Miles       | 10 Miles      |
|--------------------------------------|------------|---------------|---------------|
| Total Population                     | 1,812      | 31,485        | 50,737        |
| Median Age                           | 54.3       | 49.2          | 49.0          |
| Median Age (Male)                    | 53.7       | 48.2          | 48.2          |
| Median Age (Female)                  | 54.6       | 49.9          | 49.5          |
| Households & Income                  | 1 Mile     | 5 Miles       | 10 Miles      |
|                                      |            |               |               |
| Total Households                     | 848        | 14,399        | 22,553        |
| Total Households # of Persons Per HH | 848<br>2.1 | 14,399<br>2.2 | 22,553<br>2.2 |
|                                      |            | · ·           | *             |