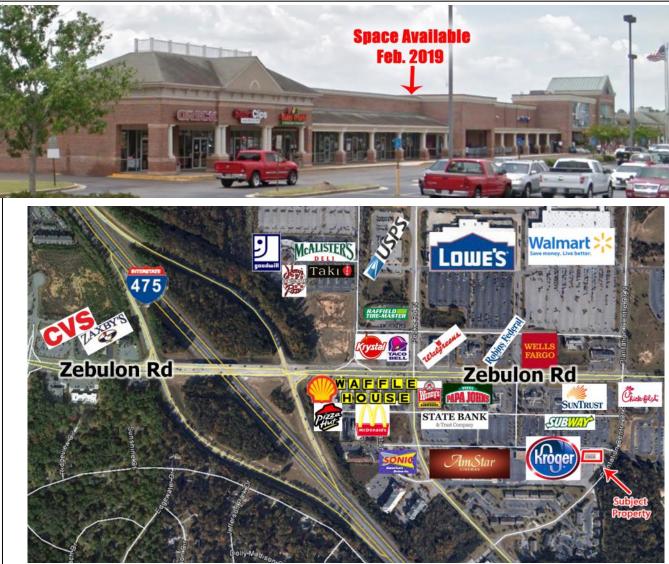

## Kroger Shopping Center—Space Available

5950 Zebulon Road | Macon, Georgia

- 56,955 sf of retail space
- 1 space available
  - 1,350 sf Feb 2019
- Built in 1995
- Zoned PDE
- Traffic Count 26,800 VPD

**Notes:** Located in North Macon, convenient to many neighborhoods, I-475, several schools, and Wesleyan College. Residential area is very established.