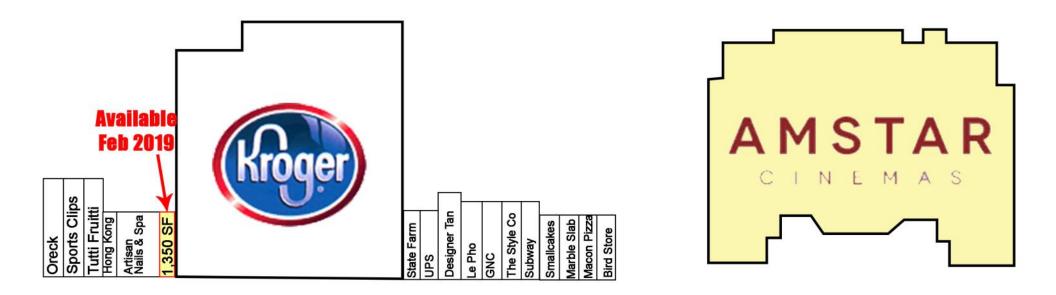

## Kroger Shopping Center—Space Available

5950 Zebulon Road | Macon, Georgia

- 56,955 sf of retail space
- 1 space available
  - 1,350 sf Feb 2019
- Built in 1995
- Zoned PDE
- Traffic Count 26,800 VPD

**Notes:** Located in North Macon, convenient to many neighborhoods, I-475, several schools, and Wesleyan College. Residential area is very established.