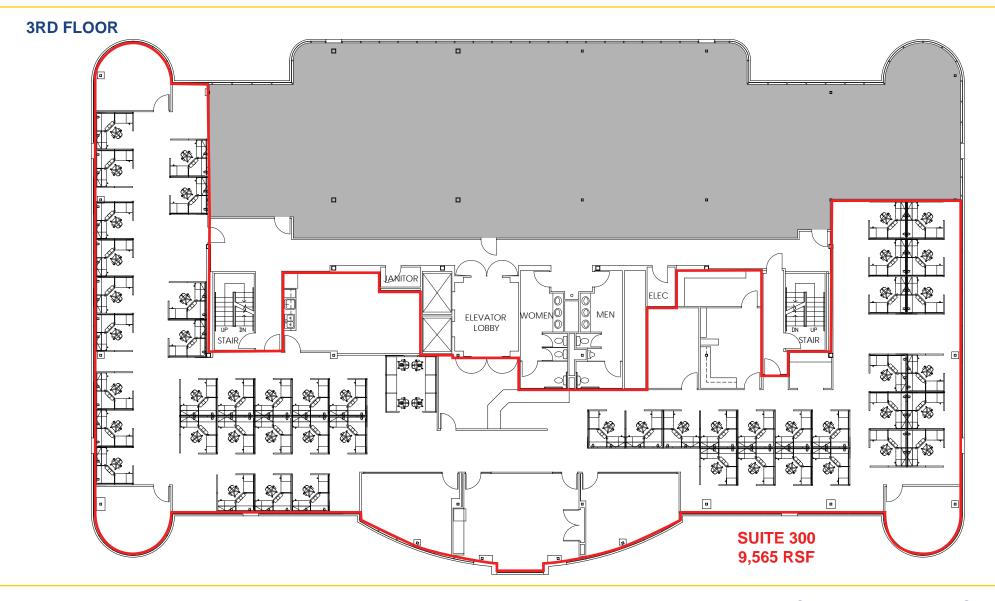

#### **PROPERTY DETAILS:**

- Move in ready suite
- Flexible and efficient layout
- Building top signage available
- · Ground floor showers & lockers
- Suite 300 (9,565 RSF) has 50 modern cubicles, chairs and file cabinets available

#### **LEASE RATES:**

Suite 300: ±6,000 RSF - 9,565 RSF \$1.75 - \$1.89 PSF, Full Service\*

Suite 400: 1,682 RSF \$1.79 PSF, Full Service Suite 455: 3,431 RSF \$1.79 PSF, Full Service

\*Additional \$0.10 PSF for cubicles.