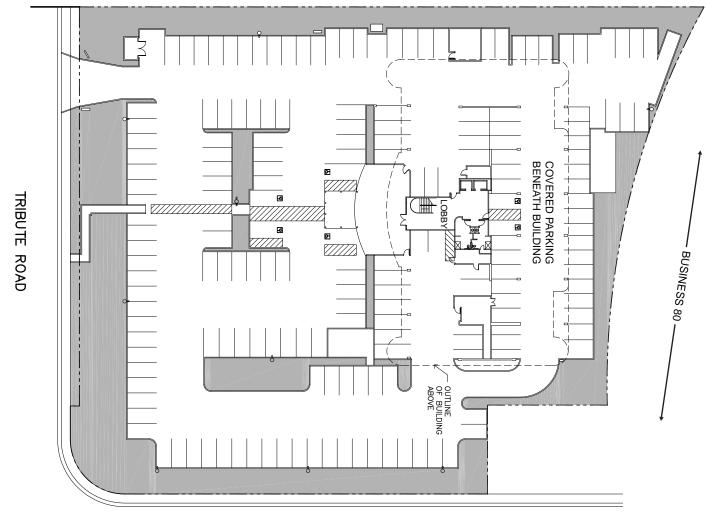

#### **FEATURES:**

- Four story ±45,000 RSF Class A Office
- Prominent freeway visibility
- Immediate access to Bus 80 and Expo Blvd.
- Parking ratio 4:1,000 SF; 25 covered stalls
- Walking distance to Marriott Hotels
- Numerous retail amenities nearby
- Rapid access to Downtown Sacramento