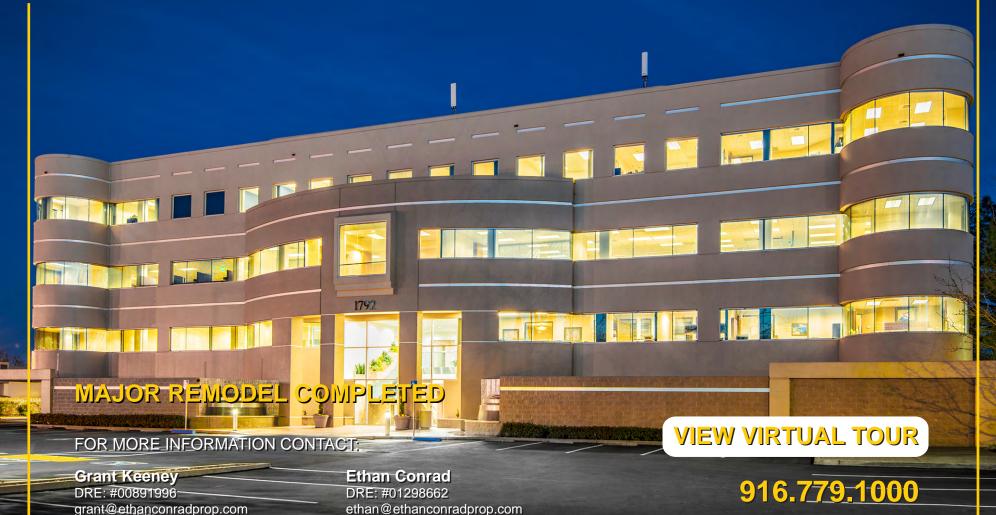

## **1792 TRIBUTE RD** SACRAMENTO, CA

FOR LEASE 1,682 RSF - 9,565 RSF OFFICE SUITES AVAILABLE

#### **FEATURES:**

- Four story ±45,000 RSF Class A Office
- Prominent freeway visibility
- Immediate access to Bus 80 and Expo Blvd.
- Parking ratio 4:1,000 SF; 25 covered stalls
- Walking distance to Marriott Hotels
- Numerous retail amenities nearby
- Rapid access to Downtown Sacramento

#### **PROPERTY DETAILS:**

- Move in ready suite
- Flexible and efficient layout
- Building top signage available
- · Ground floor showers & lockers
- Suite 300 (9,565 RSF) has 50 modern cubicles, chairs and file cabinets available