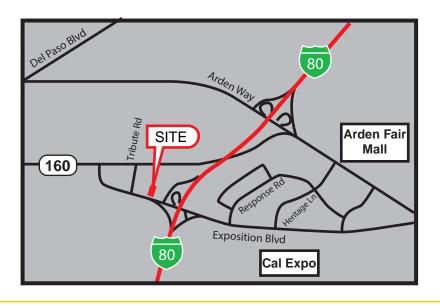

## **1792 TRIBUTE RD** SACRAMENTO, CA

FOR LEASE 1,682 RSF - 9,565 RSF OFFICE SUITES AVAILABLE

# ETHAN CONRAD PROPERTIES INC.



ETHAN CONRAD PROPERTIES, INC.

ethan@ethanconradprop.com

#### **FEATURES:**

- Four story ±45,000 RSF Class A Office
- Prominent freeway visibility
- Immediate access to Bus 80 and Expo Blvd.
- Parking ratio 4:1,000 SF; 25 covered stalls
- Walking distance to Marriott Hotels
- Numerous retail amenities nearby
- Rapid access to Downtown Sacramento

#### **PROPERTY DETAILS:**

- Move in ready suite
- Flexible and efficient layout
- Building top signage available
- · Ground floor showers & lockers
- Suite 300 (9,565 RSF) has 50 modern cubicles, chairs and file cabinets available



#### **LEASE RATES:**

Suite 300: ±6,000 RSF - 9,565 RSF \$1.75 - \$1.89 PSF, Full Service\*

Suite 400: 1,682 RSF \$1.79 PSF, Full Service Suite 455: 3,431 RSF \$1.79 PSF, Full Service

\*Additional \$0.10 PSF for cubicles.

### ETHAN CONRAD PROPERTIES, INC.

#### **SITE PLAN**



**EXPOSITION BOULEVARD** 

## ETHAN CONRAD PROPERTIES, INC.



## ETHAN CONRAD PROPERTIES, INC.

### **4TH FLOOR**



## ETHAN CONRAD PROPERTIES, INC.



## ETHAN CONRAD PROPERTIES, INC.