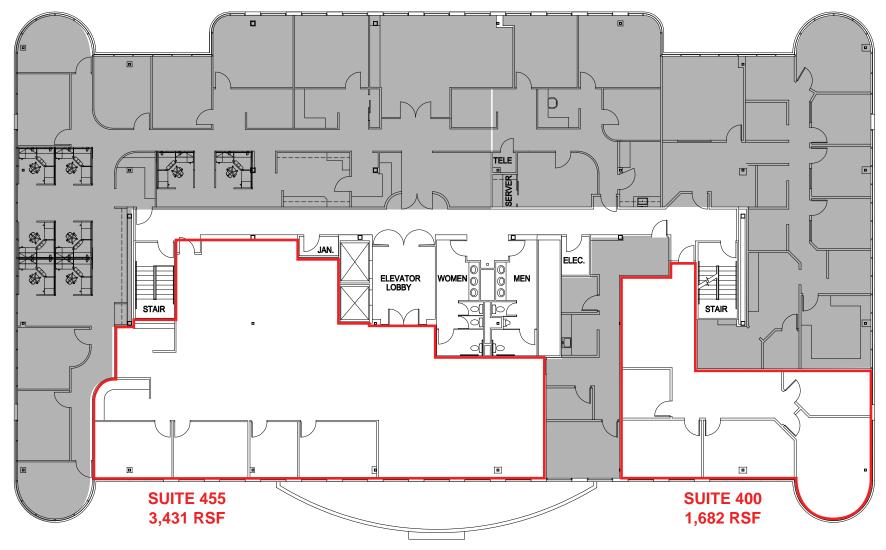

### **4TH FLOOR**

#### **LEASE RATES:**

Suite 300: ±6,000 RSF - 9,565 RSF \$1.75 - \$1.89 PSF, Full Service\*

Suite 400: 1,682 RSF \$1.79 PSF, Full Service Suite 455: 3,431 RSF \$1.79 PSF, Full Service

\*Additional \$0.10 PSF for cubicles.