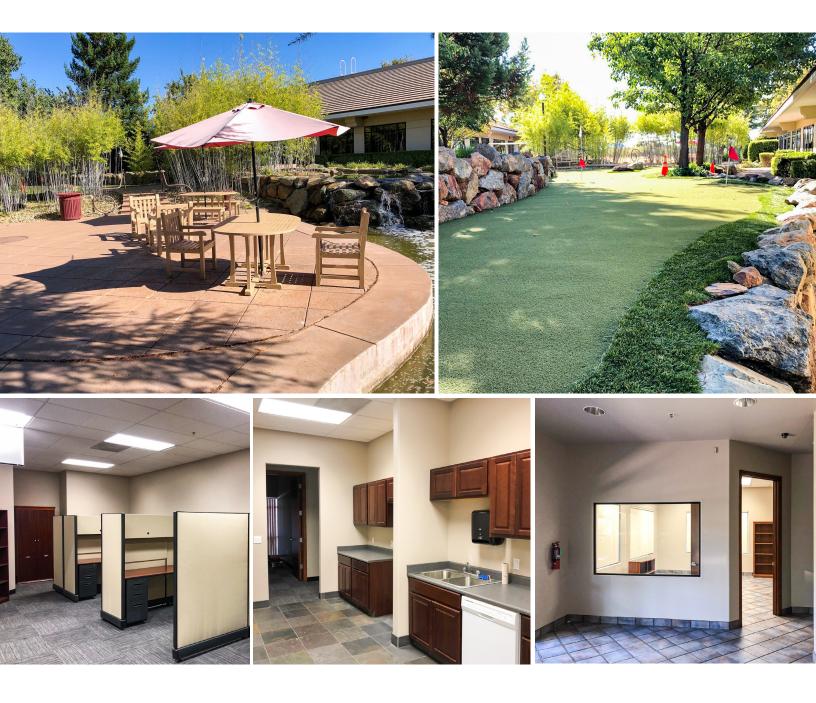

- 4 large private perimeter offices
- 5 cubicles
- Plenty of retail amenities nearby
- Convenient access to Highway 50

For more information, please contact: