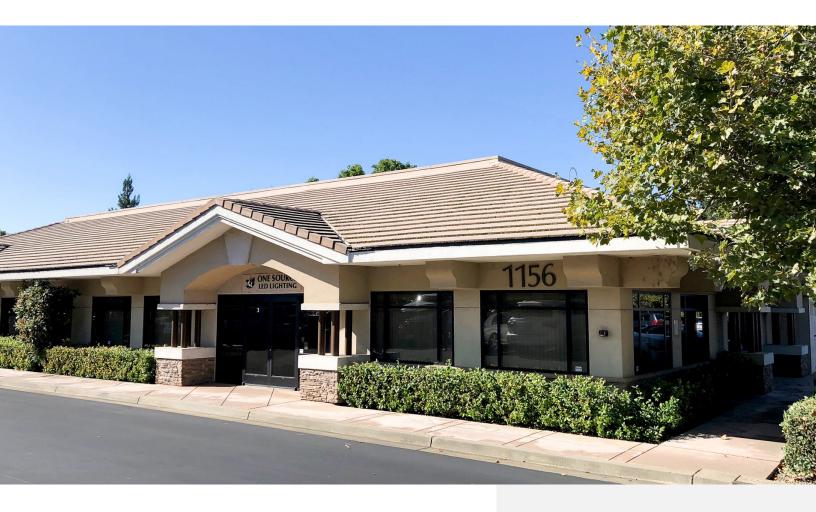

## Office or Medical Space for Lease 1156 Suncast Lane, El Dorado Hills

## Highlights

| Size:           | ±1,500 - ±3,400 SF                               |
|-----------------|--------------------------------------------------|
| Asking Rate:    | \$1.95 Modified Gross                            |
|                 | Landlord pays sewer/trash                        |
|                 | Tenant to pay electrical/gas/internet/janitorial |
| Date Available: | Immediately                                      |

- 4 large private perimeter offices
- 5 cubicles
- Plenty of retail amenities nearby
- Convenient access to Highway 50

For more information, please contact: