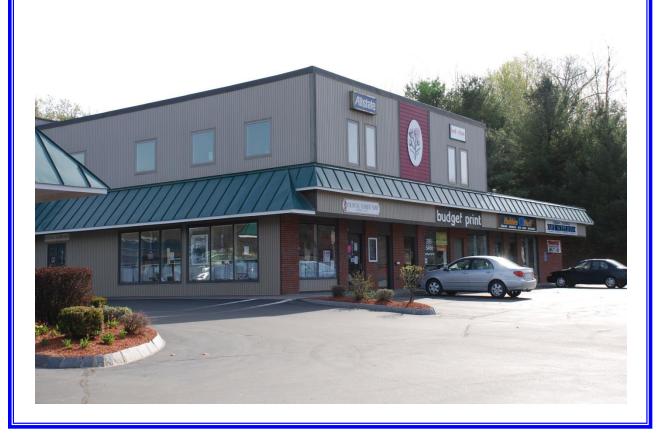

## GLEN ROAD PLAZA

**OFFICE OFFERINGS** 

Route 12-A (Exit 20, I-89) West Lebanon, NH

The strong mix of retail and office tenants are very compatible.

The current offerings provide for single and multiple office suites starting at 330+/- SF. The office rents are all inclusive of building operating expenses and include utilities. A common waiting room is available. Parking is ample for staff and customers.