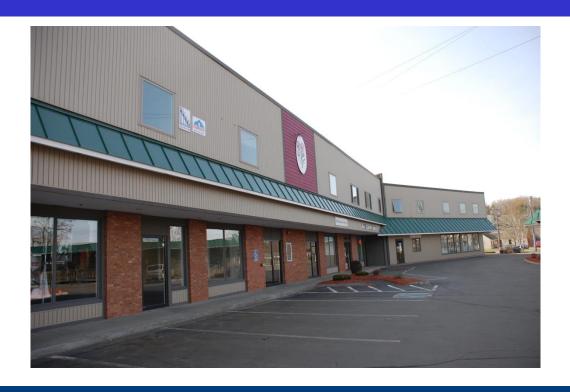

## GLEN ROAD PLAZA

**OFFICE OFFERINGS** 

Route 12-A (Exit 20, I-89) West Lebanon, NH

### Executive Summary

The Glen Road Plaza is strategically located on Route 12-A, just off Exit 20 of Interstate 89. The 12-A corridor has been, and currently is, very attractive as a regional destination center and convenient for staff and customers. The trade area for the Route 12-A corridor extends for almost 50 miles. Current trade area demographics for 25 miles are over 125,000.

The strong mix of retail and office tenants are very compatible.

The current offerings provide for single and multiple office suites starting at 330+/- SF. The office rents are all inclusive of building operating expenses and include utilities. A common waiting room is available. Parking is ample for staff and customers.