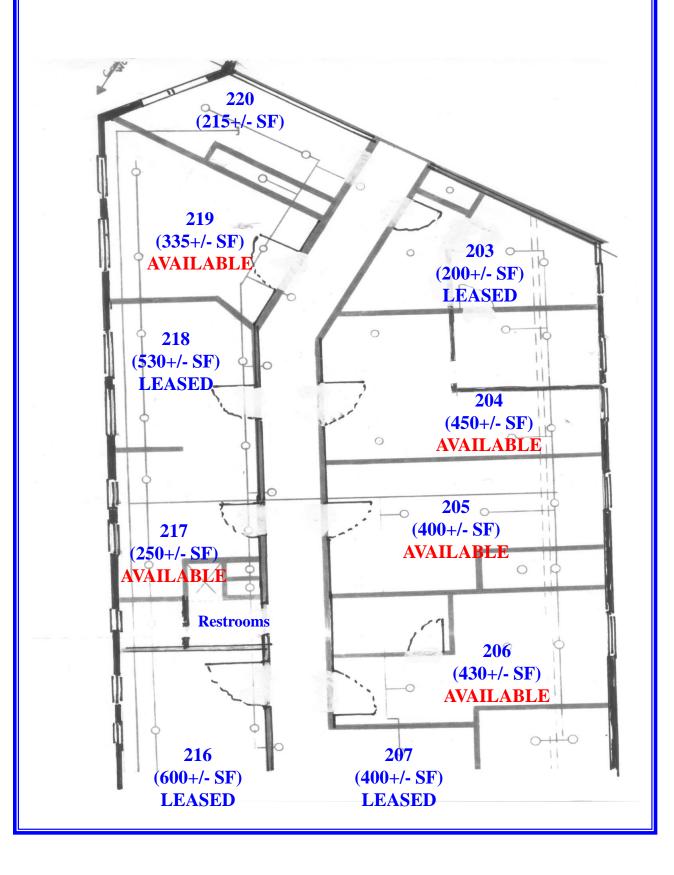

# FLOOR PLAN

# Office Availability Glen Road Plaza

| <u>Unit #</u> | Approximate SF | Rent per Month |
|---------------|----------------|----------------|
| 204           | 450+/- SF      | \$450/Month    |
| 205           | 400+/- SF      | \$400/Month    |
| 206           | 430+/- SF      | \$430/Month    |
| 209           | 325+/- SF      | \$325/Month    |
| 215           | 400+/- SF      | \$500/Month    |
| 217           | 250+/- SF      | \$275/Month    |
| 219           | 330+/- SF      | \$325/Month    |