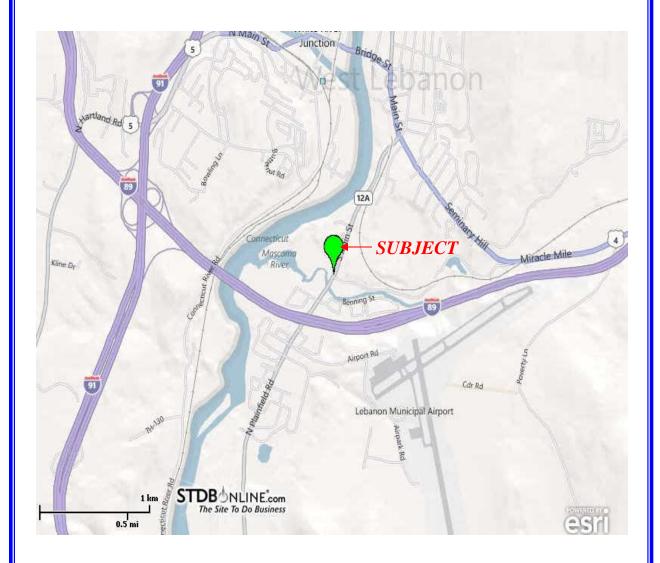

# Area Map

Glen Road Plaza West Lebanon, NH

### Executive Summary

The Glen Road Plaza is strategically located on Route 12-A, just off Exit 20 of Interstate 89. The 12-A corridor has been, and currently is, very attractive as a regional destination center and convenient for staff and customers. The trade area for the Route 12-A corridor extends for almost 50 miles. Current trade area demographics for 25 miles are over 125,000.