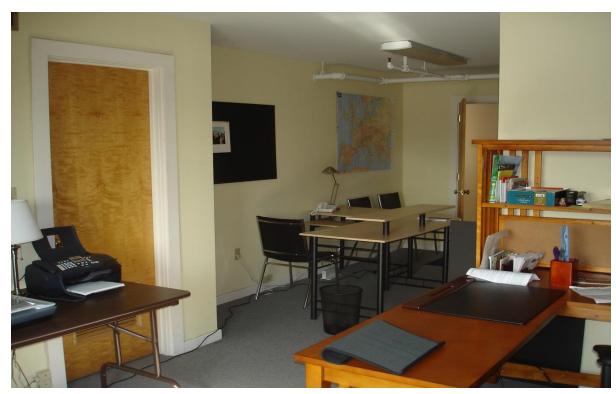

as a regional destination center and convenient for staff and customers. The trade area for the Route 12-A corridor extends for almost 50 miles. Current trade area demographics for 25 miles are over 125,000.

The strong mix of retail and office tenants are very compatible.

The current offerings provide for single and multiple office suites starting at 330+/- SF. The office rents are all inclusive of building operating expenses and include utilities. A common waiting room is available. Parking is ample for staff and customers.

For additional information, please contact:

#### **BRUCE M. WATERS, CCIM**

Senior Broker

Lang McLaughry Commercial
(603) 298-8904

bruce.waters@lmsre.com



Typical Second Floor Office Locations





**Common Waiting Area** 



Hallway

## TYPICAL OFFICE SUITES





# FLOOR PLAN



# Office Availability Glen Road Plaza

| <u>Unit #</u> | Approximate SF | Rent per Month |
|---------------|----------------|----------------|
| 204           | 450+/- SF      | \$450/Month    |
| 205           | 400+/- SF      | \$400/Month    |
| 206           | 430+/- SF      | \$430/Month    |
| 209           | 325+/- SF      | \$325/Month    |
| 215           | 400+/- SF      | \$500/Month    |
| 217           | 250+/- SF      | \$275/Month    |
| 219           | 330+/- SF      | \$325/Month    |

Rents include common area expenses and utilities. Tenant supplies telecom connections.