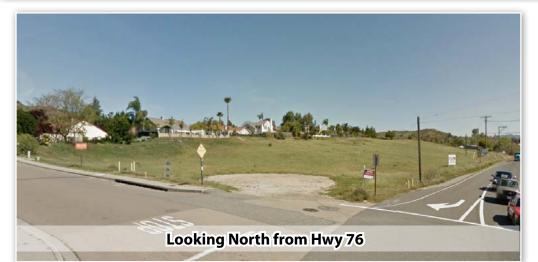

#### PROPERTY HIGHLIGHTS

- 4.49 Gross Acres
- 3.61 Acres Usable (Excludes Setbacks)
- Visible from Highway 76
- Hwy 76 expansion to four lanes completed to the property
- Final segment to I-15 to be completed by 2017
- Corner Lot on Signalized Intersection
- 9 Sewer Permits have been Purchased \$156k in Value
- Zoned C-30
- Architect's Estimate Approximately 48,000 Buildable SF
- Located in the Community of Bonsall; Near River Village Mall
- 5 Miles west of I-15 Freeway & 12 Miles east of I-5 Freeway
- APN: 126-230-55