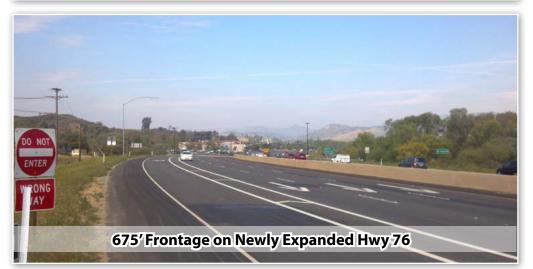

#### BONSALL, CA

HIGHWAY 76 NEW 4 LANE CONSTRUCTION SCHEDULED TO BE COMPLETED IN 2017

Patrick Miller, CCIM (760) 929-9700 pmiller@lee-associates.com Cal BRE#00296599

LEE & ASSOCIATES | 1900 WRIGHT PLACE, SUITE 200 | CARLSBAD, CA 92008 | 760.929.9700 | 760.929.9977 No warranty or representation is made to the accuracy of the foregoing information. Terms of sale, lease and availability are subject to change or withdrawal without notice. Any of the foregoing information will need to be separately verified by Buyer.

#### PROPERTY HIGHLIGHTS

- 4.49 Gross Acres
- 3.61 Acres Usable (Excludes Setbacks)
- Visible from Highway 76
- Hwy 76 expansion to four lanes completed to the property
- Final segment to I-15 to be completed by 2017
- Corner Lot on Signalized Intersection
- 9 Sewer Permits have been Purchased \$156k in Value
- Zoned C-30
- Architect's Estimate Approximately 48,000 Buildable SF
- Located in the Community of Bonsall; Near River Village Mall
- 5 Miles west of I-15 Freeway & 12 Miles east of I-5 Freeway
- APN: 126-230-55