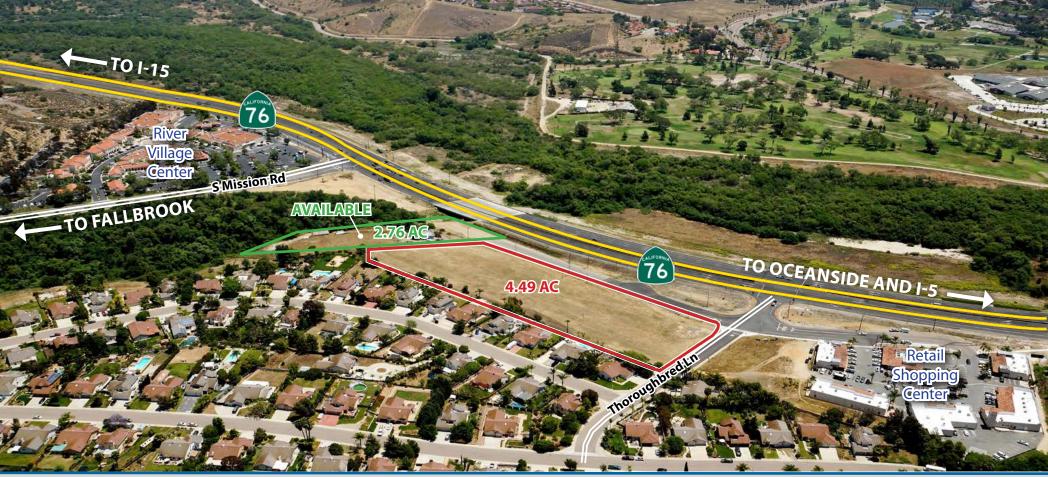

### OFFERED AT \$2,950,000 \$1,950,000 4.49 GROSS ACRES ON HWY 76 OFFICE/PROFESSIONAL ZONING | NORTH SAN DIEGO COUNTY SALE PENDING

## 4.49 GROSS ACRES ON HWY 76 OFFERED AT \$2,950,000 OFFICE/PROFESSIONAL ZONING | NORTH SAN DIEGO COUNTY \$1,950,000

#### PROPERTY HIGHLIGHTS

- 4.49 Gross Acres
- 3.61 Acres Usable (Excludes Setbacks)
- Visible from Highway 76
- Hwy 76 expansion to four lanes completed to the property
- Final segment to I-15 to be completed by 2017
- Corner Lot on Signalized Intersection
- 9 Sewer Permits have been Purchased \$156k in Value
- Zoned C-30
- Architect's Estimate Approximately 48,000 Buildable SF
- Located in the Community of Bonsall; Near River Village Mall
- 5 Miles west of I-15 Freeway & 12 Miles east of I-5 Freeway
- APN: 126-230-55

#### DEMOGRAPHICS

|                 | <u>1 mile</u>                                 | <u>3 miles</u> | <u>5 miles</u> |
|-----------------|-----------------------------------------------|----------------|----------------|
| Population:     | 1,889                                         | 10,991         | 67,018         |
| Avg HH Income:  | \$112,240                                     | \$102,741      | \$89,430       |
| Traffic Counts: | 39,000 cars per day Hwy 76 at Thoroughbred Ln |                |                |