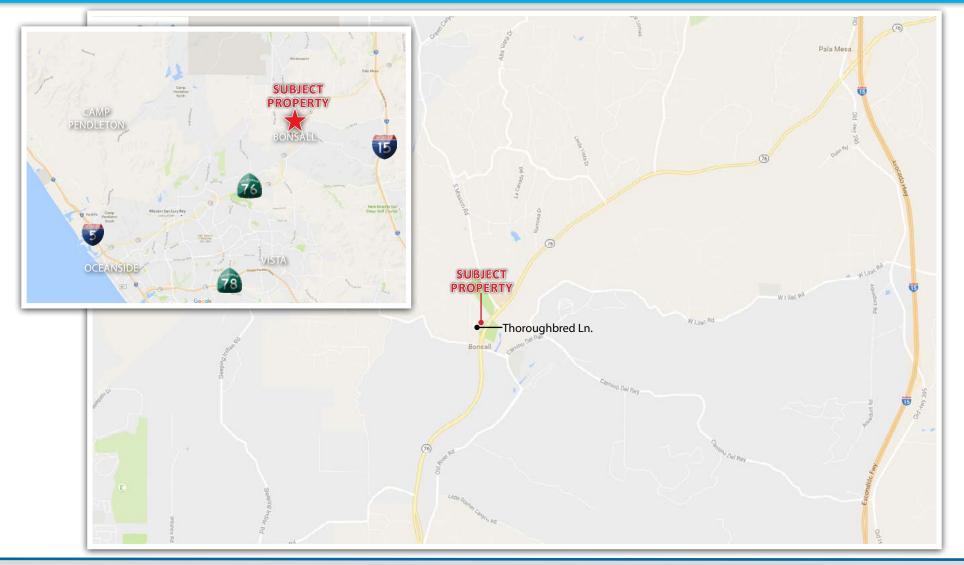

#### PROPERTY HIGHLIGHTS

- 4.49 Gross Acres
- 3.61 Acres Usable (Excludes Setbacks)
- Visible from Highway 76
- Hwy 76 expansion to four lanes completed to the property
- Final segment to I-15 to be completed by 2017
- Corner Lot on Signalized Intersection
- 9 Sewer Permits have been Purchased \$156k in Value
- Zoned C-30
- Architect's Estimate Approximately 48,000 Buildable SF
- Located in the Community of Bonsall; Near River Village Mall
- 5 Miles west of I-15 Freeway & 12 Miles east of I-5 Freeway
- APN: 126-230-55