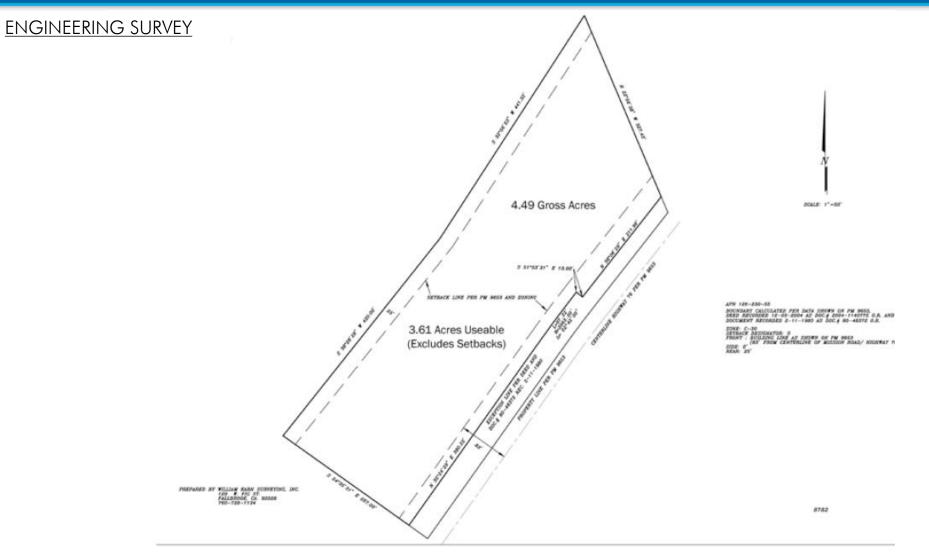

#### PROPERTY HIGHLIGHTS

- 4.49 Gross Acres
- 3.61 Acres Usable (Excludes Setbacks)
- Visible from Highway 76
- Hwy 76 expansion to four lanes completed to the property
- Final segment to I-15 to be completed by 2017
- Corner Lot on Signalized Intersection
- 9 Sewer Permits have been Purchased \$156k in Value
- Zoned C-30
- Architect's Estimate Approximately 48,000 Buildable SF
- Located in the Community of Bonsall; Near River Village Mall
- 5 Miles west of I-15 Freeway & 12 Miles east of I-5 Freeway
- APN: 126-230-55