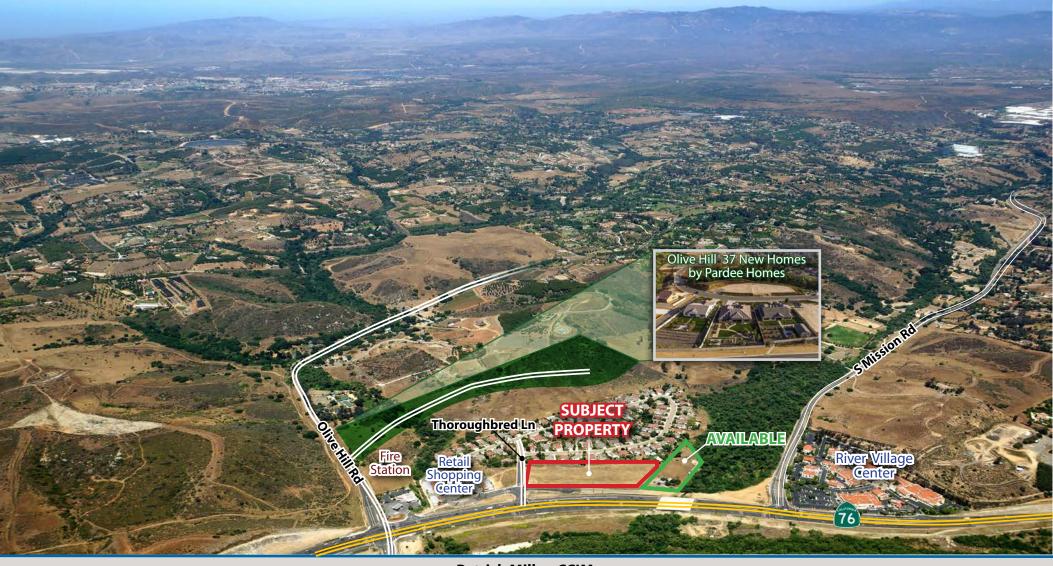

#### PROPERTY HIGHLIGHTS

- 4.49 Gross Acres
- 3.61 Acres Usable (Excludes Setbacks)
- Visible from Highway 76
- Hwy 76 expansion to four lanes completed to the property
- Final segment to I-15 to be completed by 2017
- Corner Lot on Signalized Intersection
- 9 Sewer Permits have been Purchased \$156k in Value
- Zoned C-30
- Architect's Estimate Approximately 48,000 Buildable SF
- Located in the Community of Bonsall; Near River Village Mall
- 5 Miles west of I-15 Freeway & 12 Miles east of I-5 Freeway
- APN: 126-230-55