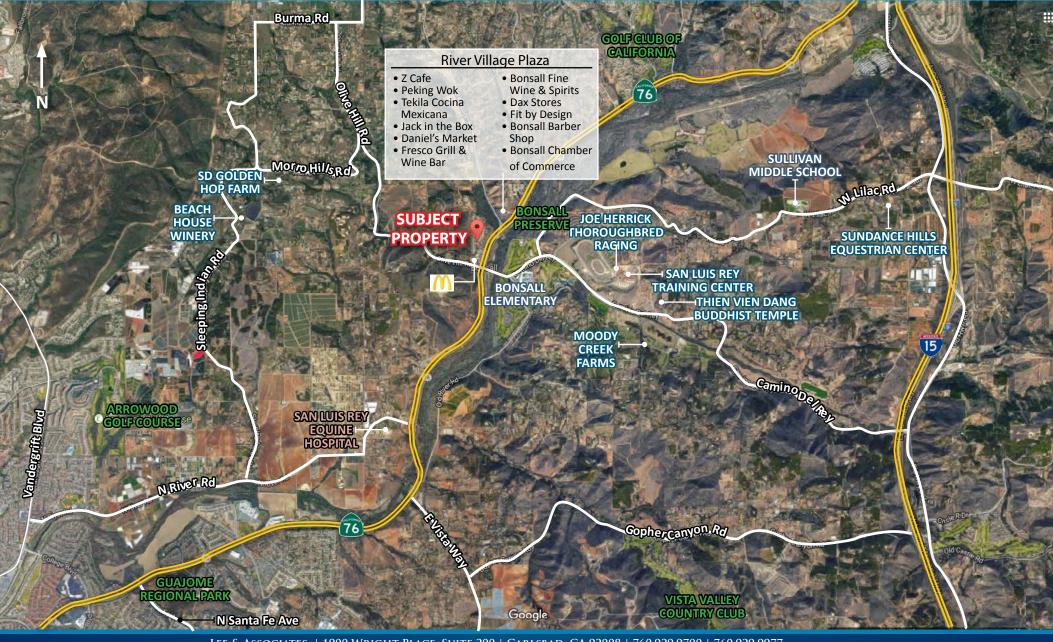

#### PROPERTY HIGHLIGHTS

- 4.49 Gross Acres
- 3.61 Acres Usable (Excludes Setbacks)
- Visible from Highway 76
- Hwy 76 expansion to four lanes completed to the property
- Final segment to I-15 to be completed by 2017
- Corner Lot on Signalized Intersection
- 9 Sewer Permits have been Purchased \$156k in Value
- Zoned C-30
- Architect's Estimate Approximately 48,000 Buildable SF
- Located in the Community of Bonsall; Near River Village Mall
- 5 Miles west of I-15 Freeway & 12 Miles east of I-5 Freeway
- APN: 126-230-55

#### DEMOGRAPHICS

|                 | <u>1 mile</u>                                 | <u>3 miles</u> | <u>5 miles</u> |
|-----------------|-----------------------------------------------|----------------|----------------|
| Population:     | 1,889                                         | 10,991         | 67,018         |
| Avg HH Income:  | \$112,240                                     | \$102,741      | \$89,430       |
| Traffic Counts: | 39,000 cars per day Hwy 76 at Thoroughbred Ln |                |                |