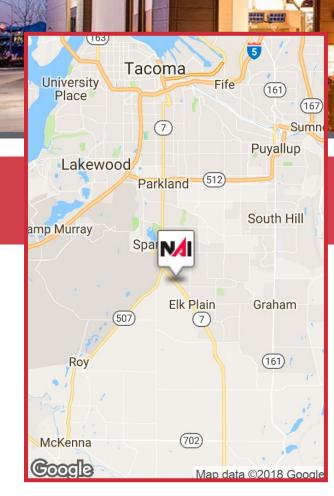

#### LOCATION OVERVIEW

The site is located in Spanaway, Washington, just east of Lewis-McChord Joint Base and Interstate 5. The immediate market is anchored by a Super Walmart and benefits from strong traffic on Highway 7 and a high-growth residential population.