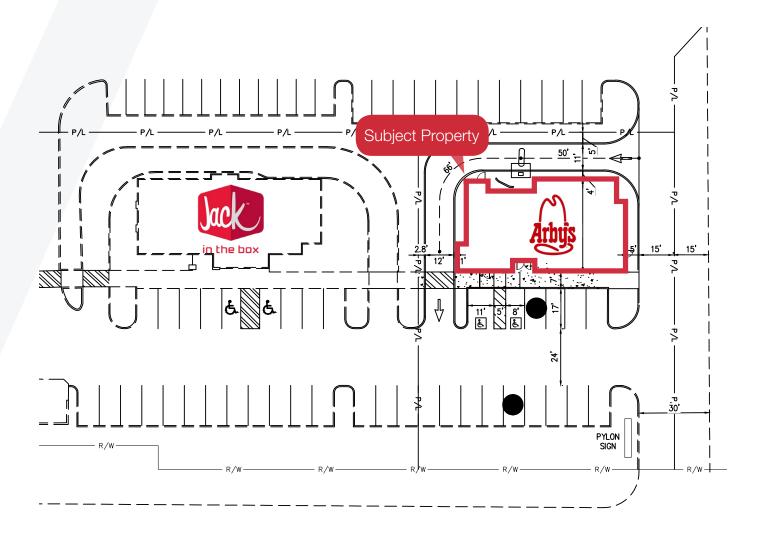

W

This is a Absolute NNN Investment property with a brand new 20-year lease that has 7.5% bumps every 5 years. The franchisee currently owns and operates 50+ Arby's locations in Washington, California and Utah.

#### LOCATION OVERVIEW

The site is located in Spanaway, Washington, just east of Lewis-McChord Joint Base and Interstate 5. The immediate market is anchored by a Super Walmart and benefits from strong traffic on Highway 7 and a high-growth residential population.





THE INFORMATION CONTAINED HEREIN HAS BEEN GIVEN TO US BY THE OWNER OF THE PROPERTY OR OTHER SOURCES WE DEEM RELIABLE, WE HAVE NO REASON TO DOUBT ITS ACCURACY, BUT WE DO NOT GUARANTEE IT. ALL INFORMATION SHOULD BE VERIFIED PRIOR TO PURCHASE OR LEASE. PIERCE COUNTY\SPANAWAY ARBY'S 20517 MOUNTAIN HWY E

### Site Plan



## **Property Summary**

| SALE PRICE    | \$2,421,000 |
|---------------|-------------|
| CAP RATE      | 4.75%       |
| NOI           | \$115,000   |
| LOT SIZE      | 15,460 SF   |
| BUILDING SIZE | 2,562 SF    |

# For Sale 20517 Mountain Hwy E





1700 Seventh Avenue Suite 2050 Seattle, Washington 98101 +1 206 332 1466 nai-psp.com