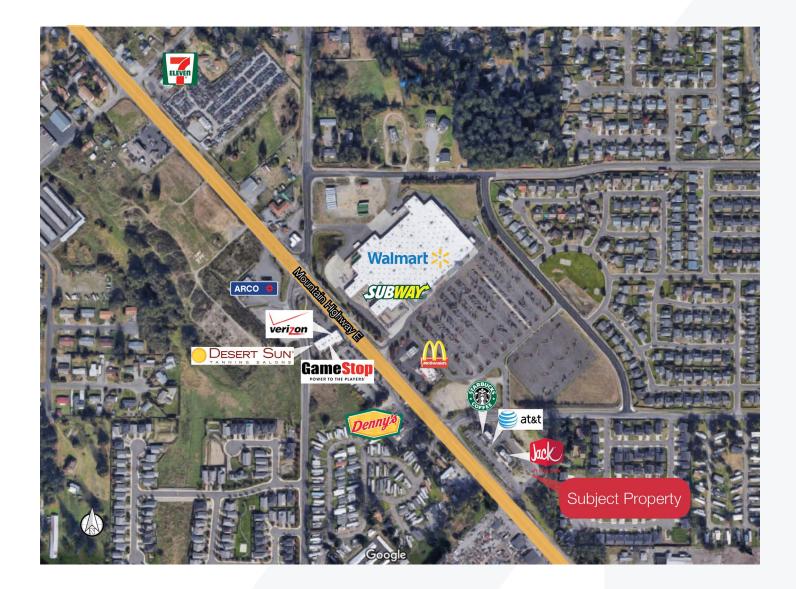

#### LOCATION OVERVIEW

The site is located in Spanaway, Washington, just east of Lewis-McChord Joint Base and Interstate 5. The immediate market is anchored by a Super Walmart and benefits from strong traffic on Highway 7 and a high-growth residential population.