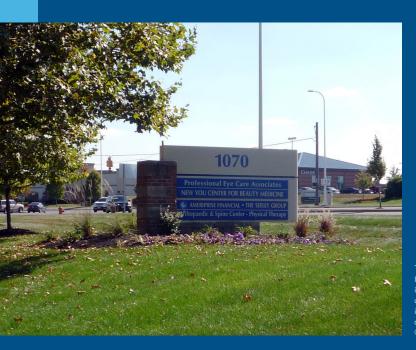

## 1070 Polaris Pkwy > Building Overview

| SUITE      | RSF   | RATE/RSF/YR | COMMENTS                        |
|------------|-------|-------------|---------------------------------|
| Suite 210* | 5,208 | \$10.95 NNN | Perimeter offices and open area |

High quality building in a prime location with building signage available.

- Generous parking available
- Outdoor tenant lunch area
- Strong local ownership
- Vacant suite has three sides of glass
- Numerous amenities within walking distance
- One mile from Interstate 71
- Estimated operating expenses for 2017 are \$8.85/SF