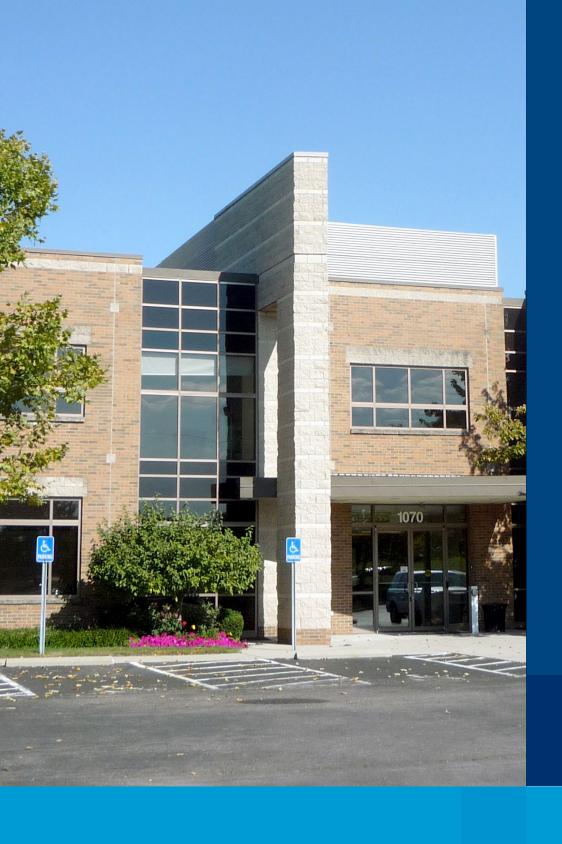

## 1070 Polaris Pkwy > Building Overview

| SUITE      | RSF   | RATE/RSF/YR | COMMENTS                        |
|------------|-------|-------------|---------------------------------|
| Suite 210* | 5,208 | \$10.95 NNN | Perimeter offices and open area |

High quality building in a prime location with building signage available.

- Generous parking available
- Outdoor tenant lunch area
- Strong local ownership
- Vacant suite has three sides of glass
- Numerous amenities within walking distance
- One mile from Interstate 71
- Estimated operating expenses for 2017 are \$8.85/SF