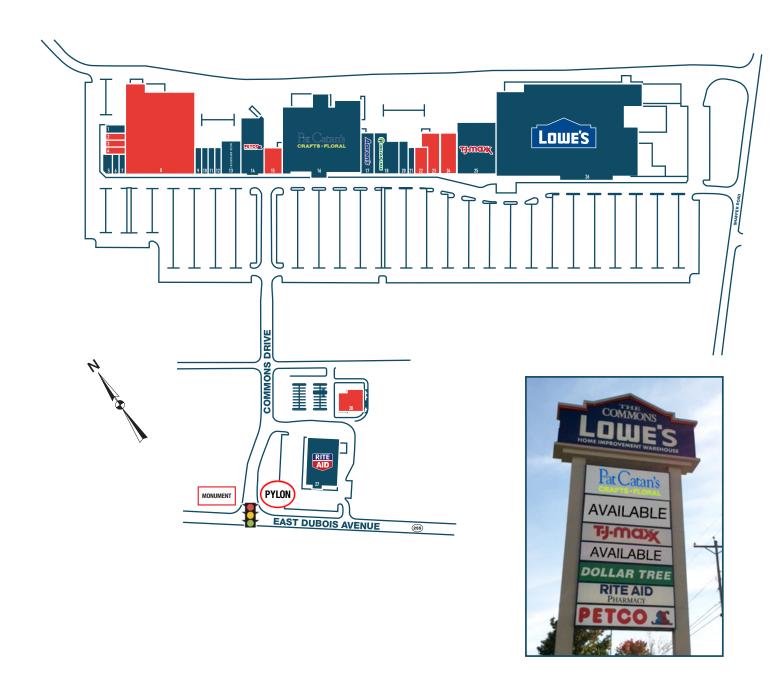

### **JOE DOUGHERTY**

office 610.825.5222 direct 610.260.2670 idoughertu@metrocommercial.com

| MELILLO COIN LAUNDROMAT     | 1,800 SF                                                                                                                                                                                                                                                                                                           |
|-----------------------------|--------------------------------------------------------------------------------------------------------------------------------------------------------------------------------------------------------------------------------------------------------------------------------------------------------------------|
| AVAILABLE                   | 1,200 SF                                                                                                                                                                                                                                                                                                           |
| AVAILABLE                   | 1,200 SF                                                                                                                                                                                                                                                                                                           |
| AVAILABLE                   | 1,200 SF                                                                                                                                                                                                                                                                                                           |
| CRICKET WIRELESS            | 1,800 SF                                                                                                                                                                                                                                                                                                           |
| VAPE VIBE                   | 1,200 SF                                                                                                                                                                                                                                                                                                           |
| NAIL GLAMOUR                | 1,200 SF                                                                                                                                                                                                                                                                                                           |
| AVAILABLE                   | 54,500 SF                                                                                                                                                                                                                                                                                                          |
| ONE MAIN FINANCIAL          | 1,720 SF                                                                                                                                                                                                                                                                                                           |
| WISE EYES OPTICALS          | 1,600 SF                                                                                                                                                                                                                                                                                                           |
| SALLY BEAUTY SUPPLY         | 1,600 SF                                                                                                                                                                                                                                                                                                           |
| THE UPS STORE               | 1,600 SF                                                                                                                                                                                                                                                                                                           |
| SHOE SENSATION              | 6,000 SF                                                                                                                                                                                                                                                                                                           |
| PETCO                       | 11,951 SF                                                                                                                                                                                                                                                                                                          |
| AVAILABLE                   | 4,480 SF                                                                                                                                                                                                                                                                                                           |
| PAT CATAN'S                 | 52,654 SF                                                                                                                                                                                                                                                                                                          |
| AARON'S                     | 5,000 SF                                                                                                                                                                                                                                                                                                           |
| DOLLAR TREE                 | 8,667 SF                                                                                                                                                                                                                                                                                                           |
| COSMO PROF                  | 2,700 SF                                                                                                                                                                                                                                                                                                           |
| LENDMARK FINANCIAL SERVICES | 1,600 SF                                                                                                                                                                                                                                                                                                           |
| AVAILABLE                   | 2,400 SF                                                                                                                                                                                                                                                                                                           |
| AVAILABLE                   | 6,700 SF                                                                                                                                                                                                                                                                                                           |
| AVAILABLE                   | 6,250 SF                                                                                                                                                                                                                                                                                                           |
| TJ MAXX                     | 24,404 SF                                                                                                                                                                                                                                                                                                          |
| LOWES                       | NOT OWNED                                                                                                                                                                                                                                                                                                          |
| RITE AID                    | NOT OWNED                                                                                                                                                                                                                                                                                                          |
| PROPOSED PAD SITE           | 4,311 SF                                                                                                                                                                                                                                                                                                           |
|                             | AVAILABLE AVAILABLE AVAILABLE CRICKET WIRELESS VAPE VIBE NAIL GLAMOUR AVAILABLE ONE MAIN FINANCIAL WISE EYES OPTICALS SALLY BEAUTY SUPPLY THE UPS STORE SHOE SENSATION PETCO AVAILABLE PAT CATAN'S AARON'S DOLLAR TREE COSMO PROF LENDMARK FINANCIAL SERVICES AVAILABLE AVAILABLE AVAILABLE TJ MAXX LOWES RITE AID |