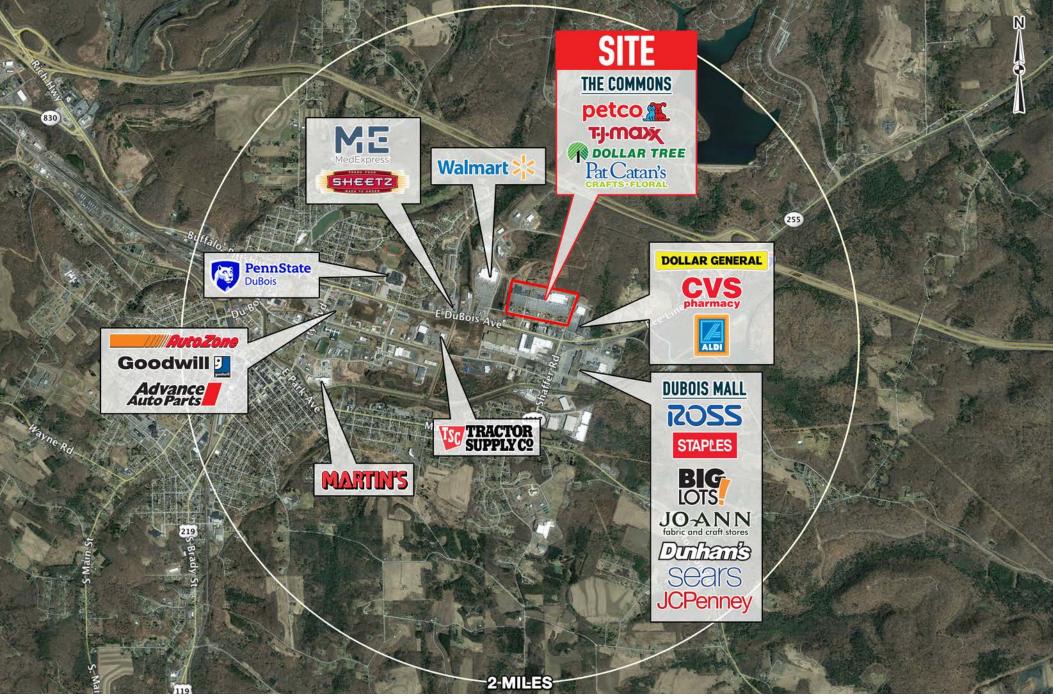

### THE COMMONS

# **COMMONS DRIVE & ROUTE 255**

**DUBOIS. PA** 

±1.200 - 54.500 SF AVAILABLE FOR LEASE & PAD SITE