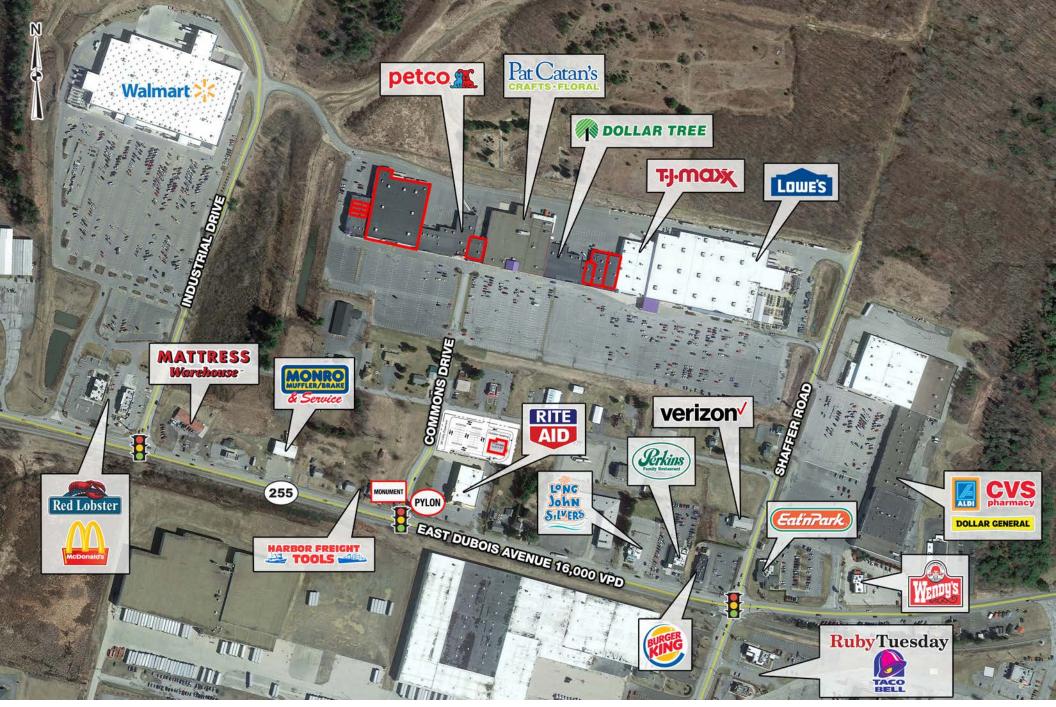

### **JOE DOUGHERTY**

office 610.825.5222 direct 610.260.2670 idoughertu@metrocommercial.com

| MELILLO COIN LAUNDROMAT     | 1,800 SF                                                                                                                                                                                                                                                                                                           |
|-----------------------------|--------------------------------------------------------------------------------------------------------------------------------------------------------------------------------------------------------------------------------------------------------------------------------------------------------------------|
| AVAILABLE                   | 1,200 SF                                                                                                                                                                                                                                                                                                           |
| AVAILABLE                   | 1,200 SF                                                                                                                                                                                                                                                                                                           |
| AVAILABLE                   | 1,200 SF                                                                                                                                                                                                                                                                                                           |
| CRICKET WIRELESS            | 1,800 SF                                                                                                                                                                                                                                                                                                           |
| VAPE VIBE                   | 1,200 SF                                                                                                                                                                                                                                                                                                           |
| NAIL GLAMOUR                | 1,200 SF                                                                                                                                                                                                                                                                                                           |
| AVAILABLE                   | 54,500 SF                                                                                                                                                                                                                                                                                                          |
| ONE MAIN FINANCIAL          | 1,720 SF                                                                                                                                                                                                                                                                                                           |
| WISE EYES OPTICALS          | 1,600 SF                                                                                                                                                                                                                                                                                                           |
| SALLY BEAUTY SUPPLY         | 1,600 SF                                                                                                                                                                                                                                                                                                           |
| THE UPS STORE               | 1,600 SF                                                                                                                                                                                                                                                                                                           |
| SHOE SENSATION              | 6,000 SF                                                                                                                                                                                                                                                                                                           |
| PETCO                       | 11,951 SF                                                                                                                                                                                                                                                                                                          |
| AVAILABLE                   | 4,480 SF                                                                                                                                                                                                                                                                                                           |
| PAT CATAN'S                 | 52,654 SF                                                                                                                                                                                                                                                                                                          |
| AARON'S                     | 5,000 SF                                                                                                                                                                                                                                                                                                           |
| DOLLAR TREE                 | 8,667 SF                                                                                                                                                                                                                                                                                                           |
| COSMO PROF                  | 2,700 SF                                                                                                                                                                                                                                                                                                           |
| LENDMARK FINANCIAL SERVICES | 1,600 SF                                                                                                                                                                                                                                                                                                           |
| AVAILABLE                   | 2,400 SF                                                                                                                                                                                                                                                                                                           |
| AVAILABLE                   | 6,700 SF                                                                                                                                                                                                                                                                                                           |
| AVAILABLE                   | 6,250 SF                                                                                                                                                                                                                                                                                                           |
| TJ MAXX                     | 24,404 SF                                                                                                                                                                                                                                                                                                          |
| LOWES                       | NOT OWNED                                                                                                                                                                                                                                                                                                          |
| RITE AID                    | NOT OWNED                                                                                                                                                                                                                                                                                                          |
| PROPOSED PAD SITE           | 4,311 SF                                                                                                                                                                                                                                                                                                           |
|                             | AVAILABLE AVAILABLE AVAILABLE CRICKET WIRELESS VAPE VIBE NAIL GLAMOUR AVAILABLE ONE MAIN FINANCIAL WISE EYES OPTICALS SALLY BEAUTY SUPPLY THE UPS STORE SHOE SENSATION PETCO AVAILABLE PAT CATAN'S AARON'S DOLLAR TREE COSMO PROF LENDMARK FINANCIAL SERVICES AVAILABLE AVAILABLE AVAILABLE TJ MAXX LOWES RITE AID |