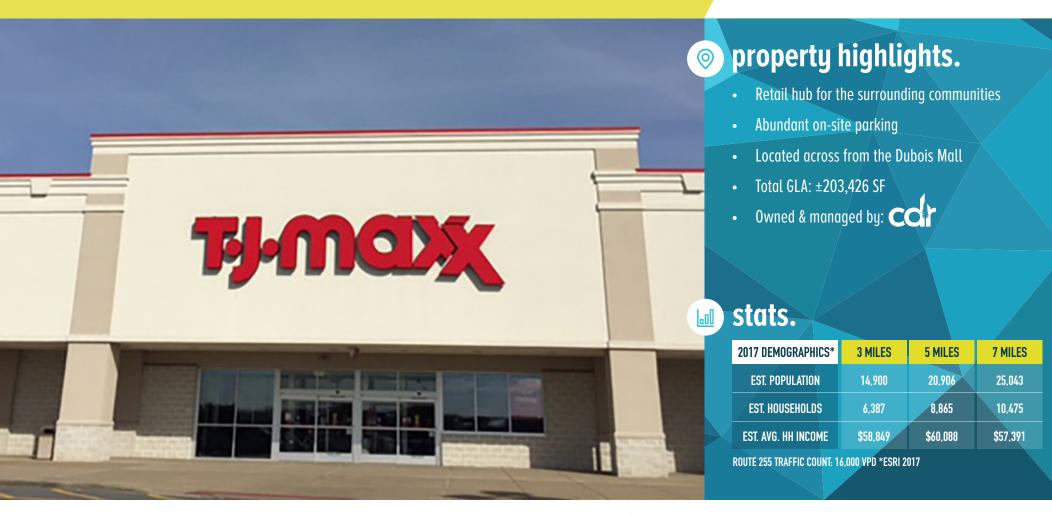

### THE COMMONS

# **COMMONS DRIVE & ROUTE 255**

**DUBOIS. PA** 

±1.200 - 54.500 SF AVAILABLE FOR LEASE & PAD SITE