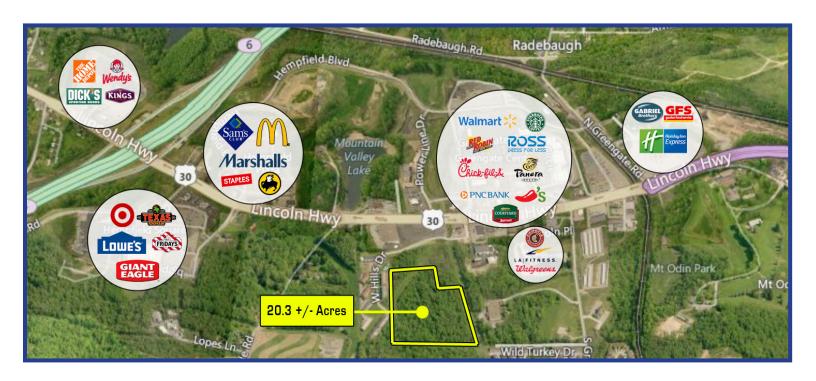

## **Property Highlights:**

**SITE:** • Prime 20.3+/- acre development opportunity located along Route 30 corridor; utilities located on-site

- Directly across from retail outlets that include: Walmart, Starbucks, LA Fitness, Chipotle, Jo-Ann Fabrics, etc.
- Close proximity to Route 66 interchange & PA Turnpike

**SIZE:** 20.3+/- acres undeveloped land

**ZONING:** Regional Commercial; numerous permitted uses

(i.e. hotel, retail, gas station, etc.)

**LOT & BLOCK:** 50-14-00-0-232

**TRAFFIC COUNT:** 36,000+/- vehicles on Route 30