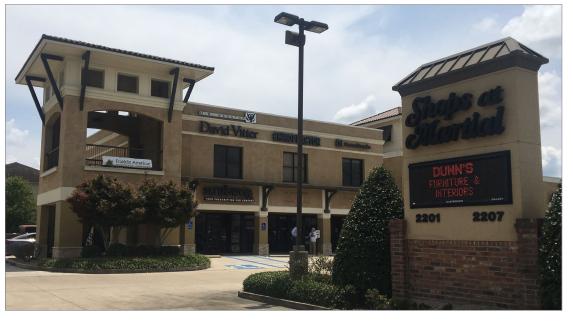

## The Shops at Martial

Kaliste Saloom Road and East Martial Avenue, Lafayette, LA

Overview

Aerial

Site Plan

**Photos** 

Demographics

Office: 337-234-4481 Direct: 337-572-0234 ccornay@stirlingprop.com

### **Property Description**

This great retail location is situated along Kaliste Saloom Road at the signalized intersection of East Martial Avenue. The Shops at Martial are between two of Lafayettes major retail corridors, Camelia Boulevard and Ambassador Caffery Parkway and sees 34,000 vehicles per day.

#### **Tenants**

- La Madeline
- Peter's Nails
- im=X Pilates
- Dunn's Furniture & Interiors
- · Lolli & Bop Gifts
- Bevo's
- Armada
- Salon Nivag'
- Complete Nutrition
- Red Wing Shoes
- Scrub Worx