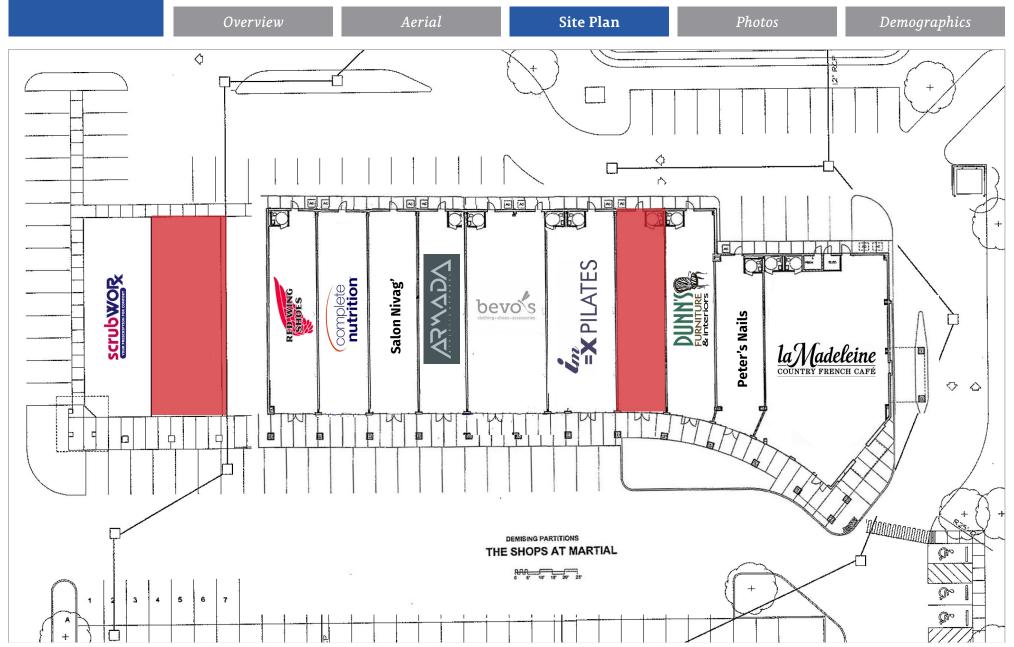

#### **Tenants**

- La Madeline
- Peter's Nails
- im=X Pilates
- Dunn's Furniture & Interiors
- · Lolli & Bop Gifts
- Bevo's
- Armada
- Salon Nivag'
- Complete Nutrition
- Red Wing Shoes
- Scrub Worx

### **Approximate GLA**

• 28,700 sf

#### **Available**

- Suite 2 2,150 SF
- Suite 9 1,600 SF

Office: 337-234-4481 Direct: 337-572-0234 ccornay@stirlingprop.com