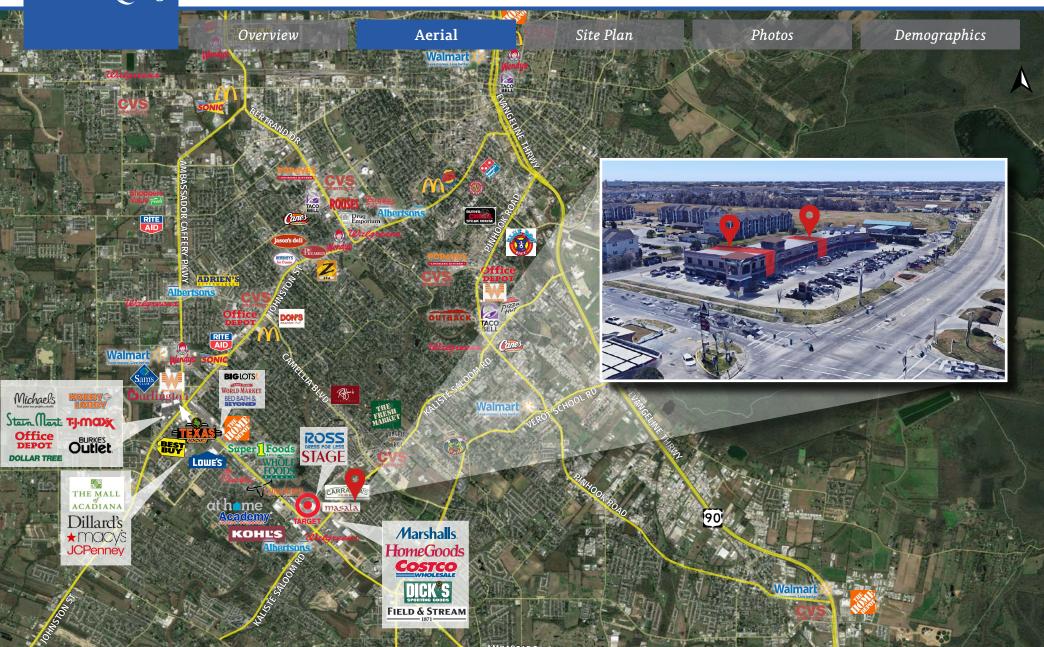

# The Shops at Martial

Kaliste Saloom Road and East Martial Avenue, Lafayette, LA

Overview

Aerial

Site Plan

Photos

**Demographics** 

### **Property Description**

This great retail location is situated along Kaliste Saloom Road at the signalized intersection of East Martial Avenue. The Shops at Martial are between two of Lafayettes major retail corridors, Camelia Boulevard and Ambassador Caffery Parkway and sees 34,000 vehicles per day.