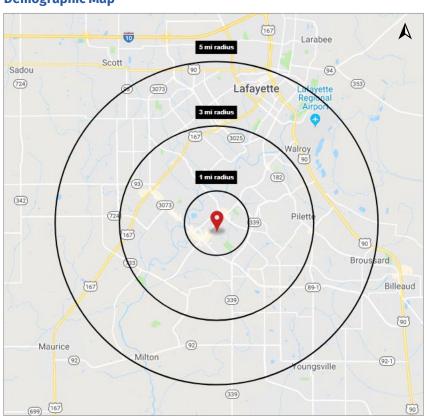

# The Shops at Martial

Kaliste Saloom Road and East Martial Avenue, Lafayette, LA

Overview

Aerial

Site Plan

Photos

**Demographics** 

### **Demographic Map**

 2018 Demographics
 1 mi.
 3 mi.
 5 mi.

 Population
 6,879
 63,624
 140,511

 Avg. HH Income
 \$107,857
 \$97,427
 \$85,218