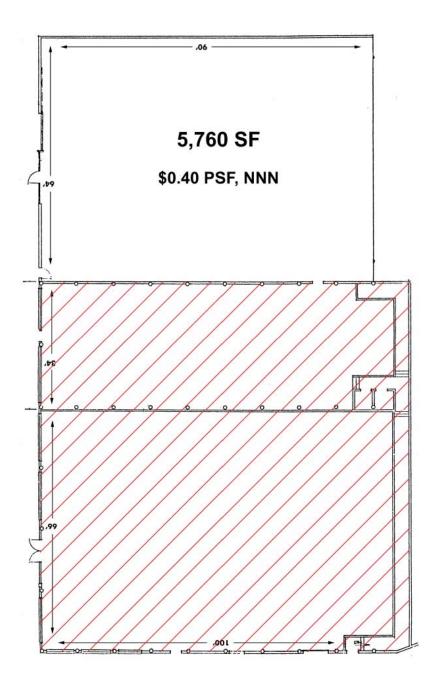

## Sign Exposure to Bel-Red Rd

| Excellent exposure to Bel-Red Rd |
|----------------------------------|
| Warehouse/storage space          |
| 5,768 SF available               |
| Building signage available       |
| Grade level roll-up doors        |
| \$0.40/SF, NNN                   |
| NNN expense: \$0.18 PSF          |
|                                  |