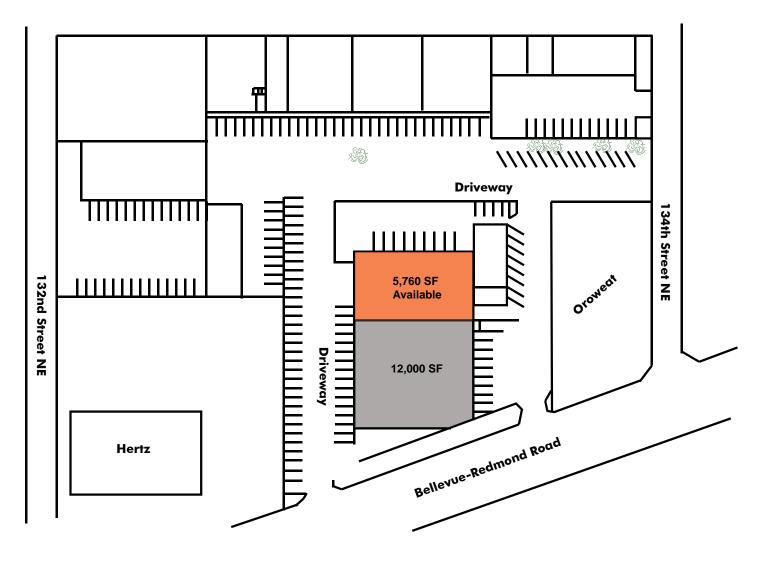

## Sign Exposure to Bel-Red Rd

| Excellent exposure to Bel-Red Rd |
|----------------------------------|
| Warehouse/storage space          |
| 5,768 SF available               |
| Building signage available       |
| Grade level roll-up doors        |
| \$0.40/SF, NNN                   |
| NNN expense: \$0.18 PSF          |
|                                  |