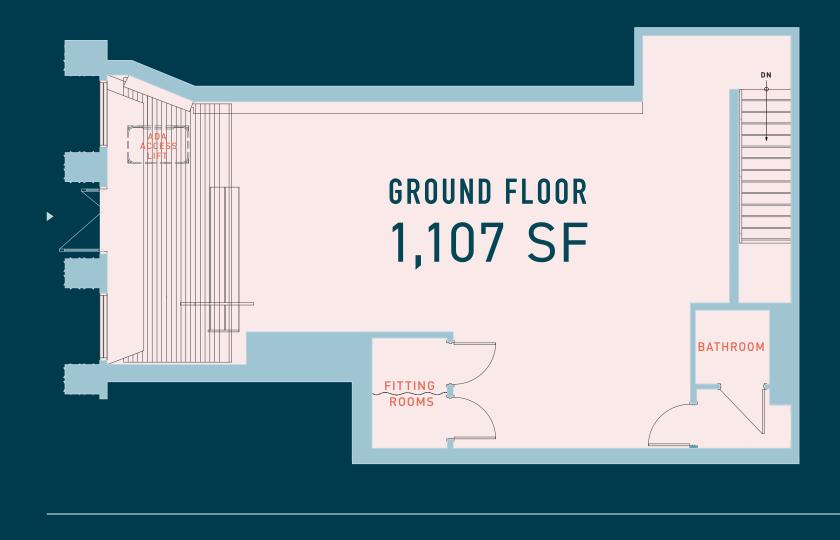

# **COMMENTS**

- RARE SMALL SPACE OPPORTUNITY ON MERCER STREET
- TURN KEY INSTALLATION
- STORAGE BASEMENT
- LIFT IN PLACE FOR ADA ACCESS
- DOUBLE HEIGHT CEILINGS
- COLUMN FREE SPACE
- BLADE SIGNAGE AVAILABLE WITH SIGHT LINES FROM PRINCE AND SPRING STREETS

# **SPACE SPECS**

| GROUND      | 1,107 SF     |
|-------------|--------------|
| LOWER LEVEL | 600 SF       |
| TOTAL       | 1,707 SF     |
|             |              |
| CEILING HT. | 25 FT.       |
| FRONTAGE    | 35 FT.       |
| POSSESSION  | IMMEDIATE    |
| LEASE TYPE  | DIRECT       |
| ASKING RENT | UPON REQUEST |
|             |              |