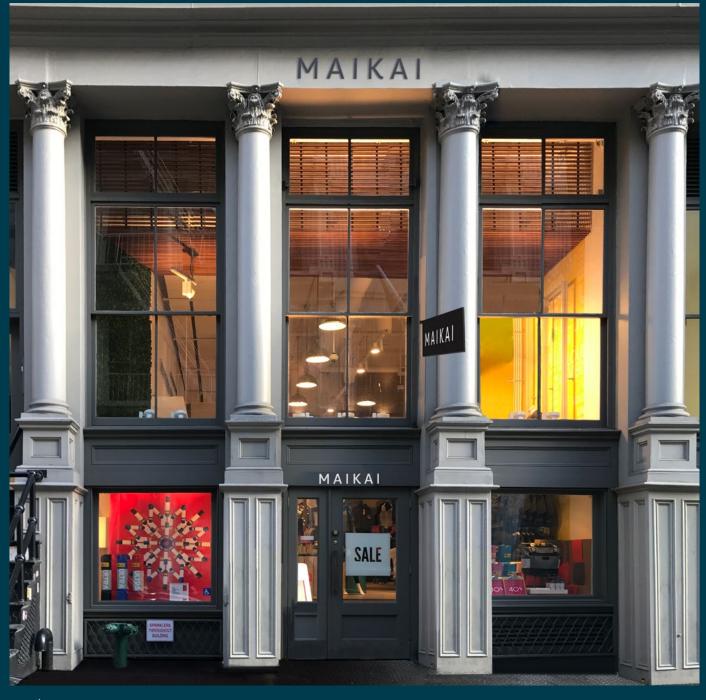

# **COMMENTS**

- RARE SMALL SPACE OPPORTUNITY ON MERCER STREET
- TURN KEY INSTALLATION
- STORAGE BASEMENT
- LIFT IN PLACE FOR ADA ACCESS
- DOUBLE HEIGHT CEILINGS
- COLUMN FREE SPACE
- BLADE SIGNAGE AVAILABLE WITH SIGHT LINES FROM PRINCE AND SPRING STREETS

# **SPACE SPECS**

| GROUND      | 1,107 SF     |
|-------------|--------------|
| LOWER LEVEL | 600 SF       |
| TOTAL       | 1,707 SF     |
|             |              |
| CEILING HT. | 25 FT.       |
| FRONTAGE    | 35 FT.       |
| POSSESSION  | IMMEDIATE    |
| LEASE TYPE  | DIRECT       |
| ASKING RENT | UPON REQUEST |
|             |              |