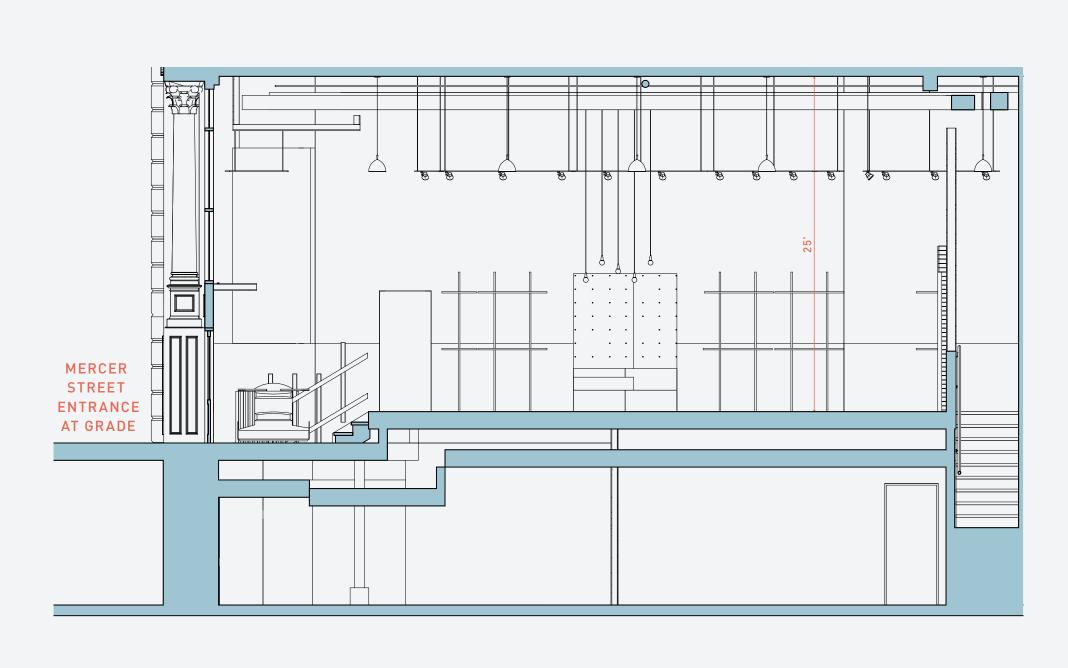

# **SPACE SPECS**

| GROUND      | 1,107 SF     |
|-------------|--------------|
| LOWER LEVEL | 600 SF       |
| TOTAL       | 1,707 SF     |
|             |              |
| CEILING HT. | 25 FT.       |
| FRONTAGE    | 35 FT.       |
| POSSESSION  | IMMEDIATE    |
| LEASE TYPE  | DIRECT       |
| ASKING RENT | UPON REQUEST |
|             |              |