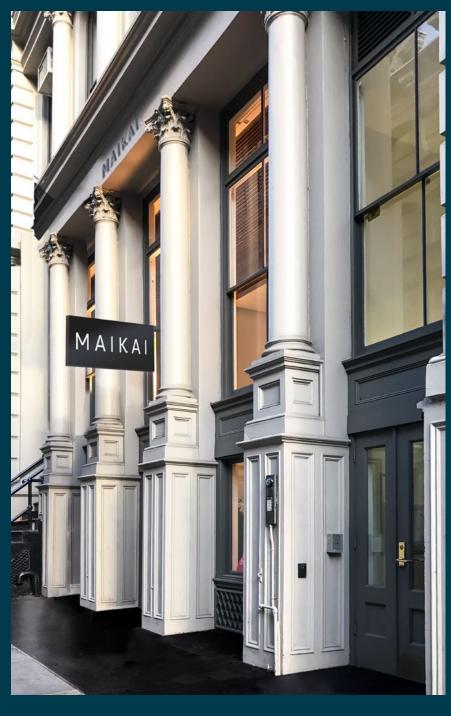

# **COMMENTS**

- RARE SMALL SPACE OPPORTUNITY ON MERCER STREET
- TURN KEY INSTALLATION
- STORAGE BASEMENT
- LIFT IN PLACE FOR ADA ACCESS
- DOUBLE HEIGHT CEILINGS
- COLUMN FREE SPACE
- BLADE SIGNAGE AVAILABLE WITH SIGHT LINES FROM PRINCE AND SPRING STREETS

# **SPACE SPECS**

| GROUND      | 1,107 SF     |
|-------------|--------------|
| LOWER LEVEL | 600 SF       |
| TOTAL       | 1,707 SF     |
|             |              |
| CEILING HT. | 25 FT.       |
| FRONTAGE    | 35 FT.       |
| POSSESSION  | IMMEDIATE    |
| LEASE TYPE  | DIRECT       |
| ASKING RENT | UPON REQUEST |
|             |              |