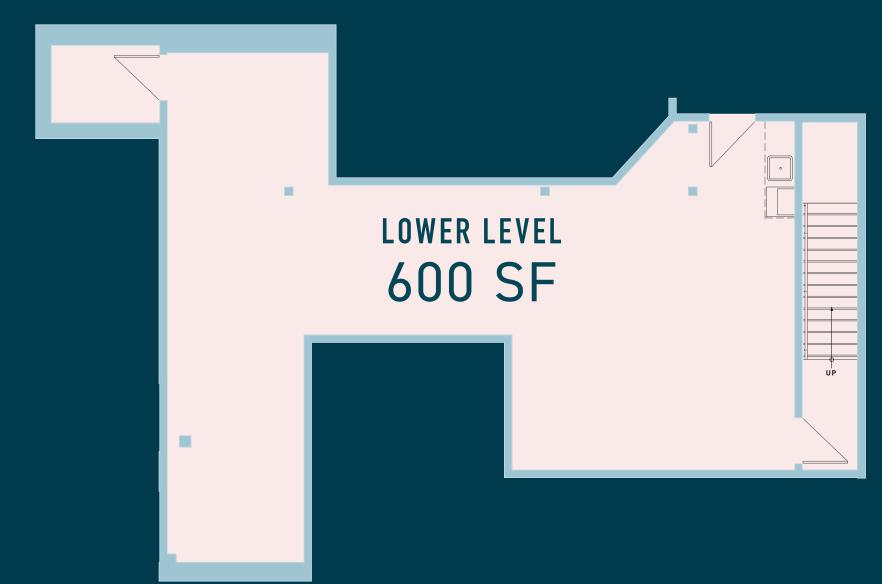

# **SPACE SPECS**

| GROUND      | 1,107 SF     |
|-------------|--------------|
| LOWER LEVEL | 600 SF       |
| TOTAL       | 1,707 SF     |
|             |              |
| CEILING HT. | 25 FT.       |
| FRONTAGE    | 35 FT.       |
| POSSESSION  | IMMEDIATE    |
| LEASE TYPE  | DIRECT       |
| ASKING RENT | UPON REQUEST |
|             |              |