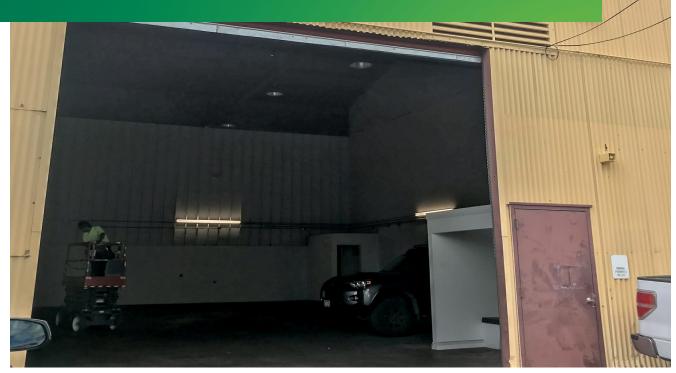

### **THE OPPORTUNITY**

+ BASE RENT: \$1.25 SF/MO (ground floor only)

3,786 SF

- + CAM/RPT: \$0.71 SF/MO
- + AVAILABLE: Immediately
- + ZONING: IMX-1
- + SIZE:

- oniy)
- Kalani street access

**FEATURES** 

- In unit restroom and small office

- Large 12'x14' roll up door

- Great location near town and harbor

- 30' height to beam in center of wharehouse
- 2 miles to Matson docks
- 2 miles to Downtown
- 5 miles to Waikiki