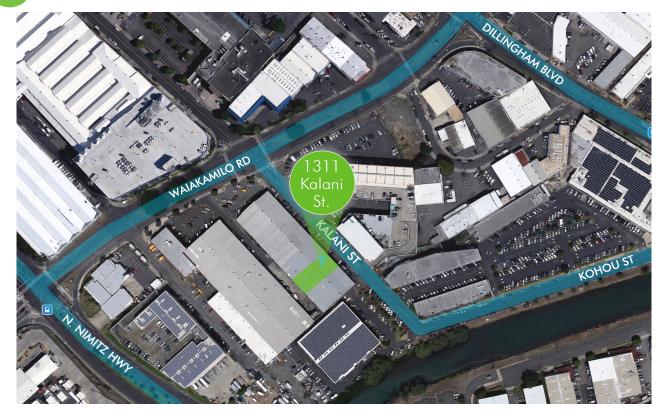

## SPACIOUS WAREHOUSE

1311 KALANI STREET, SUITE 103 Honolulu, hi 96817

# FOR LEASE 1311 KALANI STREET

**SUITE 103** Honolulu, HI 96817

© 2018 CBRE, Inc. All rights reserved. This information has been obtained from sources believed reliable, but has not been verified for accuracy or completeness. You should conduct a careful, independent investigation of the property and verify all information. Any reliance on this information is solely at your own risk. CBRE and the CBRE logo are service marks of CBRE, Inc. All other marks displayed on this document are the property of their respective owners. Photos herein are the property of their respective owners. Use of these images without the express written consent of the owner is prohibited. GL:JS\_HartSt1300\_01.07.19