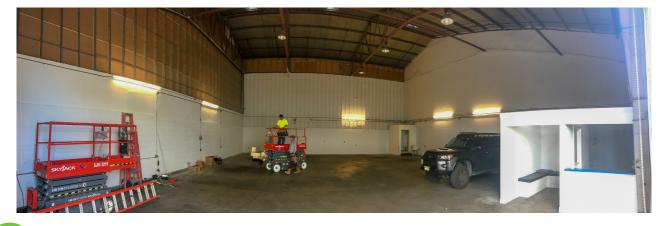

### **THE OPPORTUNITY**

+ BASE RENT: \$1.25 SF/MO (ground floor only)

3,786 SF

- + CAM/RPT: \$0.71 SF/MO
- + AVAILABLE: Immediately
- + ZONING: IMX-1
- + SIZE:

- oniy)
- Kalani street access

**FEATURES** 

- In unit restroom and small office

- Large 12'x14' roll up door

- Great location near town and harbor

- 30' height to beam in center of wharehouse
- 2 miles to Matson docks
- 2 miles to Downtown
- 5 miles to Waikiki