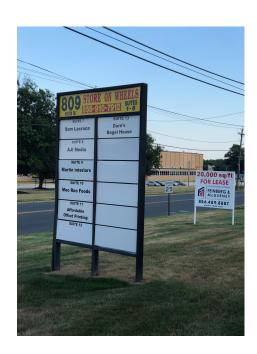

## Industrial Availabilities

809 Hylton Rd., Pennsauken NJ

- 3,200 sq. ft. 20,0000 sq. ft.
- Several units available
- 3,200 sq. ft. up to 20,000 sq. ft. in contiguous space. (5) drive in doors available.
- 4,800 sq. ft. End unit with dockheight loading
- Zoned Light Industrial
- 12-14' ceiling height
- Conveniently located to all Phila. bridges and NJTP
- Asking lease rate: \$5.50 NNN