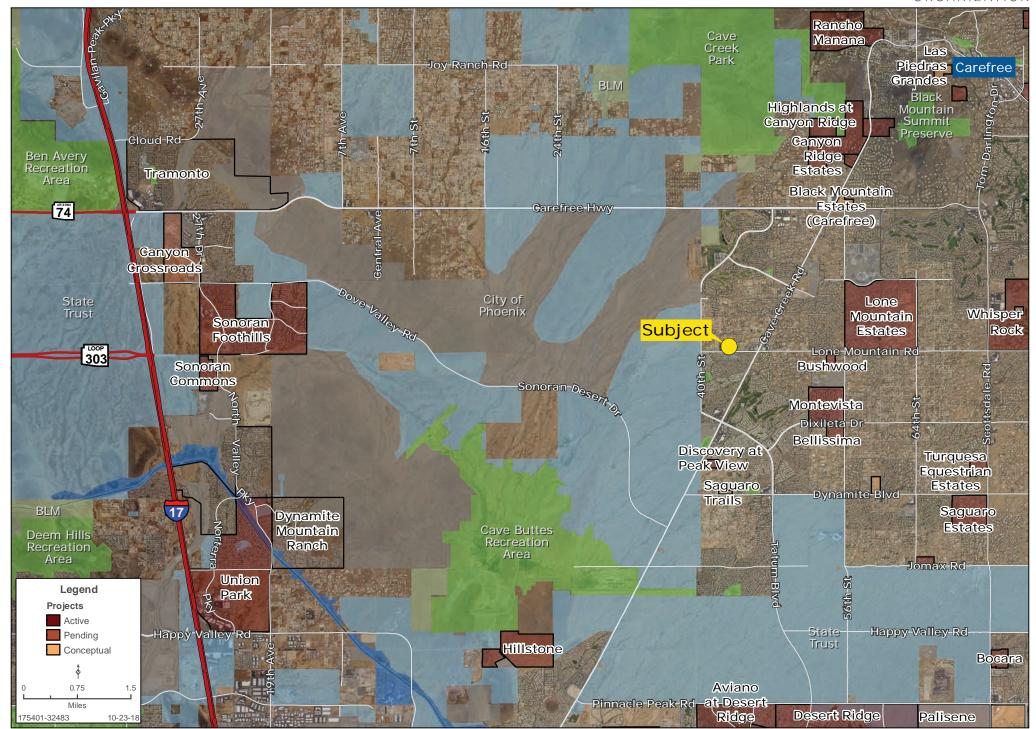

Property Lines |  |  |

#### **DEMOGRAPHICS**

|                      | 1 Mile    | 3 Miles   | 5 Miles   |
|----------------------|-----------|-----------|-----------|
| 2018 Est. Population | ±5,623    | ±26,964   | ±47,621   |
| 2018 Est. HH Income  | \$122,930 | \$129,104 | \$135,670 |

Source: Esri, 2018

**TAXES** \$3,723.42 (2018)

#### **COMMENTS**

- Located just west of Cave Creek Road
- Signalized intersection at:
  Cave Creek Road & Lone Mountain Road
- Property is entitled for 60 units
- Strong Demographics in the trade area

Michele Pino | mpino@landadvisors.com Mike Brinkley | mbrinkley@landadvisors.com 4900 North Scottsdale Road, Suite 3000, Scottsdale, Arizona 85251 ph. 480.483.8100 | www.landadvisors.com



### **REGIONAL MAP**





### **SURROUNDING DEVELOPMENT MAP**





# **SURROUNDING AREA MAP**





## **PROPERTY DETAIL MAP**