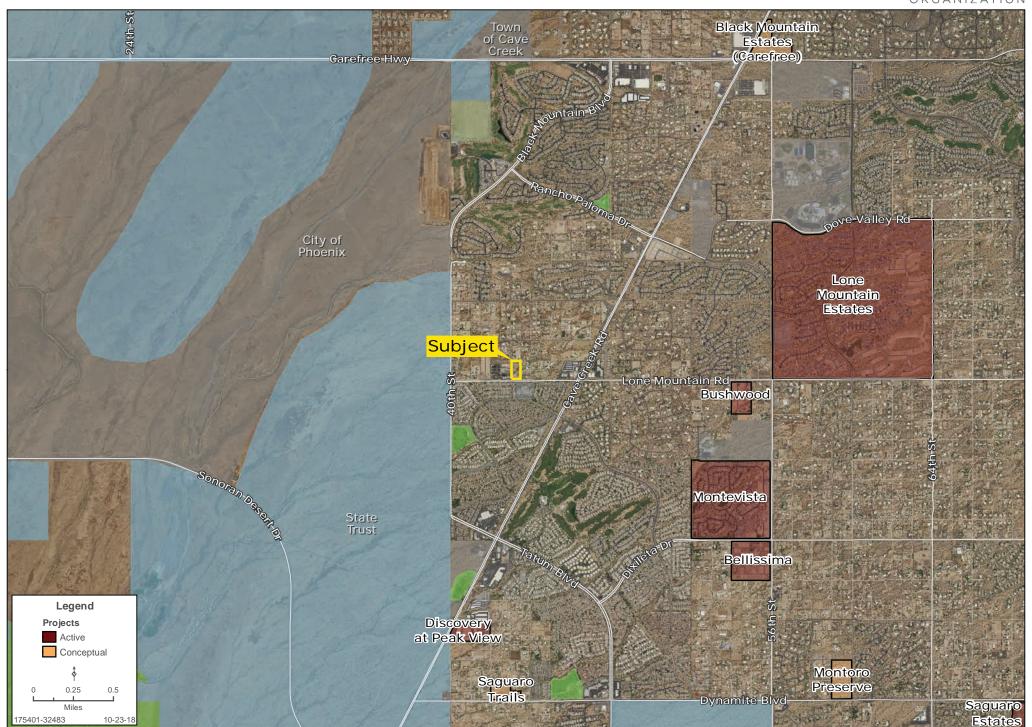

EMOGRAPHICS**

|                      | 1 Mile    | 3 Miles   | 5 Miles   |
|----------------------|-----------|-----------|-----------|
| 2018 Est. Population | ±5,623    | ±26,964   | ±47,621   |
| 2018 Est. HH Income  | \$122,930 | \$129,104 | \$135,670 |

Source: Esri, 2018

**TAXES** \$3,723.42 (2018)

#### **COMMENTS**

- Located just west of Cave Creek Road
- Signalized intersection at:
  Cave Creek Road & Lone Mountain Road
- Property is entitled for 60 units
- Strong Demographics in the trade area

Michele Pino | mpino@landadvisors.com Mike Brinkley | mbrinkley@landadvisors.com 4900 North Scottsdale Road, Suite 3000, Scottsdale, Arizona 85251 ph. 480.483.8100 | www.landadvisors.com



### **REGIONAL MAP**





### **SURROUNDING DEVELOPMENT MAP**





# **SURROUNDING AREA MAP**





## **PROPERTY DETAIL MAP**