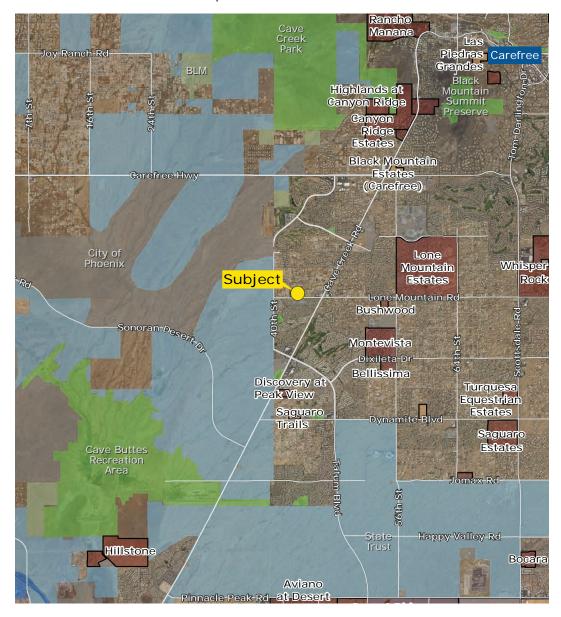

# SENIOR LIVING PROPERTY FOR SALE - FULLY ENTITLED

**EXCLUSIVE LISTING | LONE MOUNTAIN ROAD & 43RD STREET | PHOENIX, ARIZONA** 



PROPERTY DETAILS New to the market is this architect ready, 60 bed, fully entitled Assisted Living & Memory Care building site in the highly desirable Northeast Phoenix/Cave Creek area. It is a rare mid-block, residential setting that promotes a live/work lifestyle, while preserving a peaceful, neighborhood environment.

**LOCATION** W/NWC Cave Creek Road and Lone Mountain Road

**SIZE** ±4.23 net acres

PRICE \$1.6M

PARCEL 211-36-003B

**ZONING** PUD, City of Phoenix (Zoning Case Z-28-14-2)

### **PUD**

| STANDARDS           | PUD                                  |  |  |
|---------------------|--------------------------------------|--|--|
| Number of Lots      | One                                  |  |  |
| Maximum Height      | One Story and 18 Feet                |  |  |
| Building