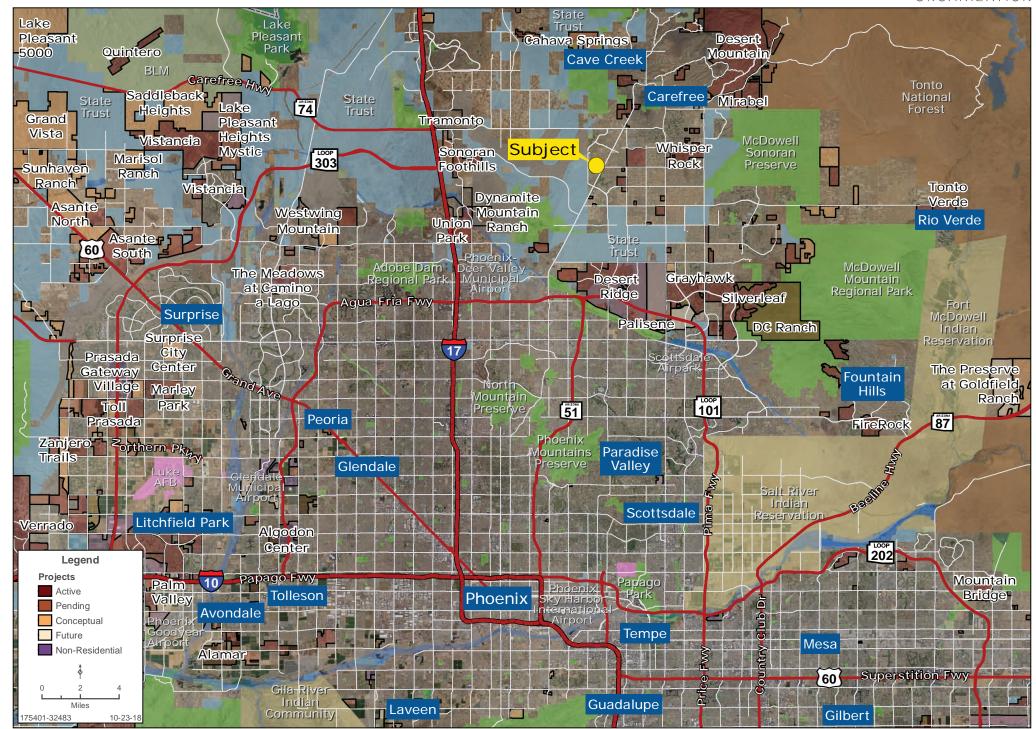

essory Buildings | Min. 35 Feet from all Property Lines |  |  |

#### **DEMOGRAPHICS**

|                      | 1 Mile    | 3 Miles   | 5 Miles   |
|----------------------|-----------|-----------|-----------|
| 2018 Est. Population | ±5,623    | ±26,964   | ±47,621   |
| 2018 Est. HH Income  | \$122,930 | \$129,104 | \$135,670 |

Source: Esri, 2018

**TAXES** \$3,723.42 (2018)

#### **COMMENTS**

- Located just west of Cave Creek Road
- Signalized intersection at:
  Cave Creek Road & Lone Mountain Road
- Property is entitled for 60 units
- Strong Demographics in the trade area

Michele Pino | mpino@landadvisors.com Mike Brinkley | mbrinkley@landadvisors.com 4900 North Scottsdale Road, Suite 3000, Scottsdale, Arizona 85251 ph. 480.483.8100 | www.landadvisors.com



### **REGIONAL MAP**





### **SURROUNDING DEVELOPMENT MAP**





# **SURROUNDING AREA MAP**





## **PROPERTY DETAIL MAP**