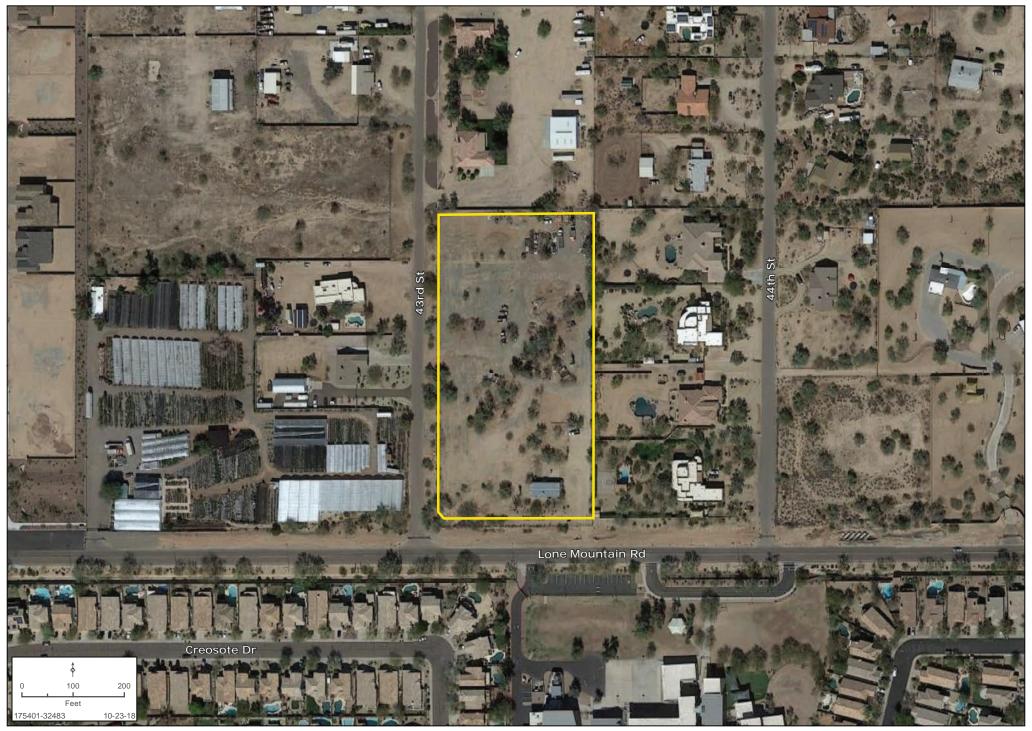

| 1 Mile    | 3 Miles   | 5 Miles   |
|----------------------|-----------|-----------|-----------|
| 2018 Est. Population | ±5,623    | ±26,964   | ±47,621   |
| 2018 Est. HH Income  | \$122,930 | \$129,104 | \$135,670 |

Source: Esri, 2018

**TAXES** \$3,723.42 (2018)

#### **COMMENTS**

- Located just west of Cave Creek Road
- Signalized intersection at:
  Cave Creek Road & Lone Mountain Road
- Property is entitled for 60 units
- Strong Demographics in the trade area

Michele Pino | mpino@landadvisors.com Mike Brinkley | mbrinkley@landadvisors.com 4900 North Scottsdale Road, Suite 3000, Scottsdale, Arizona 85251 ph. 480.483.8100 | www.landadvisors.com



### **REGIONAL MAP**





### **SURROUNDING DEVELOPMENT MAP**





# **SURROUNDING AREA MAP**





## **PROPERTY DETAIL MAP**