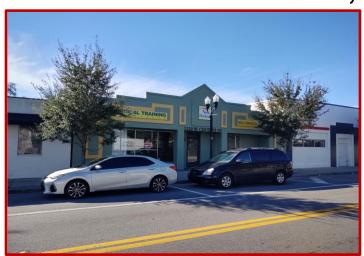

## Storefront/Office for Lease in the Heart of Orlando's Sports Corridor

1122 W Church St, Orlando, FL 32805

- 4,736 SF storefront on W Church St, Downtown Orlando
- Cater to Orlando's growing sports culture within a few blocks of Exploria Stadium, Camping World Stadium and Amway Center
- Below market rent at \$3,500/month
- Abundant street parking and dedicated area behind building
- Glass storefront with façade signage