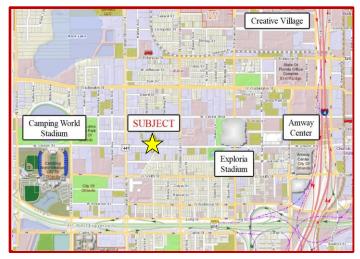

## Storefront/Office for Lease in the Heart of Orlando's Sports Corridor

1122 W Church St, Orlando, FL 32805

- 4,736 SF storefront on W Church St, Downtown Orlando
- Cater to Orlando's growing sports culture within a few blocks of Exploria Stadium, Camping World Stadium and Amway Center
- Below market rent at \$3,500/month
- Abundant street parking and dedicated area behind building
- Glass storefront with façade signage